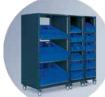

# Bulk trays – the storage solution with high capacity and flexible division

Sound construction made of 1.5 mm sheet metal. Available for all WKS tool cabinets.

Bulk tray 50 / 90 high incl. 4 dividers fitting to WKS 003, 006, 033, 034, 063, 064 Order No. 2331262

#### WKH 518

Bulk tray 50 / 90 high incl. 4 dividers fitting to WKS 001, 002, 013, 014, 023, 024 Order No. 2331623

#### TRB 517/518

Divider 50 / 90 high fitting to WKH 517 and 518 for screwed fixation, with joint cut Order No. 2331263

without illustration::