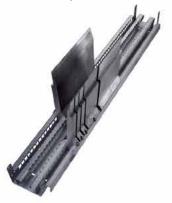

### WKS – The tool cabinet in a class of its own

The Apfel tool cabinets of the WKS series assure maximum organization at minimum space requirements. Thanks to vertical drawers, the tools are always ready-to-hand.

Direct access to the tooling from both sides provides increased safety as reaching over the tools is eliminated.

Perfectly tailored fittings with optimal space use ensure a protective storage of your tooling. Choose your fittings out of a broad product range of handreds of tool retainers.

The robust steel construction of 3 mm sheet metal and travelling castors allow top payloads of up to 5,400 kg per cabinet. The castors guarantee the smooth and safe running of the vertical drawers.