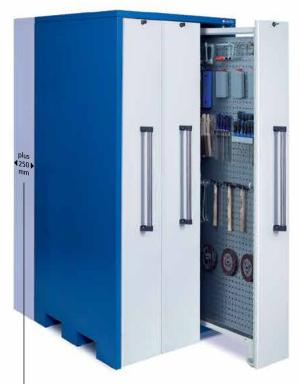

# Series V – the universal storage cabinet for a clean and safe keeping

Numerous widths of the drawers and three different depths of the cabinets offer all possibilities of complete storage systems with an optimal use of available space.

Both-side rubber lips provide clean storage surroundings, stainless steel handle bars an easy and sound handling.

Drawers with running wheels and the solid construction allow payloads of up to 500 kg per drawer.

The overall height of the series V is 2,220, the clear usable height is 1,900 mm, the pattern of the boreholes for the variable mounting of the storage trays is 25 mm.

All Series V models are powder-coated in charcoal gray RAL 7021 (casing) and white RAL 9002 (drawers).

All models are easy to move with a lift truck when empty.