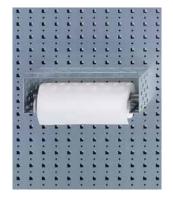

### Paper towel holder

of zinc-plated perforated sheet, dimensions without paper roll:  $330 \text{ w} \times 100 \text{ h} \times 100 \text{ d}$ 

Order No. 2332516