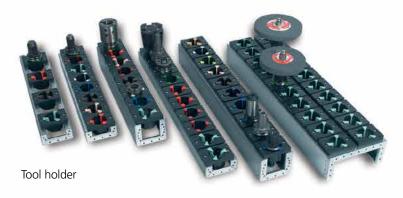

#### Milling and turning tool retainers for WKS tool cabinets

Fully equipped with tool holders and reduction hooks. Mountable in 25 mm pattern.

| -                              |                       |                                 | and a                           |                                 | - T                             | 4                     | 18                    |
|--------------------------------|-----------------------|---------------------------------|---------------------------------|---------------------------------|---------------------------------|-----------------------|-----------------------|
| Tool carrier                   |                       | WKH 403                         | WKH 406                         | WKH 404                         | WKH 405                         | WKH 918               | WKH 919               |
| Max. capacity                  |                       | 16 tools                        | 20 tools                        | 7 tools                         | 9 tools                         | 10 tools              | 14 tools              |
| fitting to<br>tool cabinet WKS |                       | 001, 002, 013,<br>014, 023, 024 | 003, 006, 033,<br>034, 063, 064 | 001, 002, 013,<br>014, 023, 024 | 003, 006, 033,<br>034, 063, 064 | 004, 008,<br>014, 024 | 005, 009,<br>034, 064 |
|                                | HSK 40 <b>♦</b>       | 2330709                         | 2330896                         | 2330940                         | 2330952                         | 2331373               | 2331411               |
|                                | HSK 50 ♦              | 2331022                         | 2331213                         | 2331365                         | 2331227                         | 2331376               | 2331412               |
|                                | HSK 63 <b>♦</b>       | 2330137                         | 2330897                         | 2330783                         | 2330953                         | 2331374               | 2331413               |
|                                | HSK 63-F <b>⊗</b>     | 2330933                         | 2331370                         | 2330941                         | 2330954                         | 2331375               | 2331414               |
|                                | HSK 80 🛞              | -                               | -                               | 2330948                         | 2330966                         | 2331377               | 2331396               |
|                                | HSK 100 <b></b> €     | -                               | -                               | 2330255                         | 2330914                         | 2331378               | 2331290               |
| 0                              | SK 30 🛞               | 2330134                         | 2330898                         | 2330884                         | 2330955                         | 2331371               | 2331415               |
|                                | SK 40 <b>⊗</b>        | 2330095                         | 2330899                         | 2330740                         | 2330925                         | 2331372               | 2331416               |
|                                | SK 50                 | -                               | -                               | 2330714                         | 2330913                         | 2331298               | 2331291               |
| 0                              | Capto C3 🌑            | 2331222                         | 2331369                         | 2331364                         | 2331367                         | 2331385               | 2331403               |
|                                | Capto C4 <del>《</del> | 2330935                         | 2330968                         | 2330942                         | 2330958                         | 2331386               | 2331404               |
|                                | Capto C5 🛞            | 2330767                         | 2330910                         | 2330943                         | 2330959                         | 2331387               | 2331405               |
|                                | Capto C6 🏵            | 2330765                         | 2330911                         | 2330944                         | 2330960                         | 2331388               | 2331406               |
|                                | Capto C8₩             | -                               | -                               | 2330769                         | 2330915                         | 2331389               | 2331397               |
|                                | VDI 20 →              | 2330707                         | 2330907                         | 2330762                         | 2330956                         | 2331379               | 2331399               |
|                                | VDI 25 →              | 2330708                         | 2331211                         | 2330763                         | 2331226                         | 2331380               | 2331400               |
|                                | VDI 30 →              | 2330170                         | 2330908                         | 2330851                         | 2330926                         | 2331381               | 2331401               |
|                                | VDI 40 🛞              | 2330172                         | 2330909                         | 2330722                         | 2330927                         | 2331382               | 2331331               |
|                                | VDI 50                | 2330934                         | 2331188                         | 2330277                         | 2330957                         | 2331383               | 2331402               |
|                                | VDI 60 🛞              | -                               | -                               | 2330717                         | 2330912                         | 2331384               | 2331395               |
|                                | ABS 50 🛞              | 2331362                         | 2331368                         | 2331363                         | 2331366                         | 2331392               | 2331408               |
|                                | ABS 63 🛞              | 2330938                         | 2330970                         | 2330946                         | 2330962                         | 2331391               | 2331409               |
|                                | ABS 80 🛞              | 2330939                         | 2330971                         | 2330947                         | 2330963                         | 2331393               | 2331410               |
|                                | UTS 63 🛞              | 2330937                         | 2330969                         | 2330945                         | 2330961                         | 2331390               | 2331407               |
|                                | UTS 80 🛞              | -                               | -                               | 2330949                         | 2330967                         | 2331394               | 2331398               |
|                                | 173 E                 | 2330716                         | 2331425                         | 2331423                         | 2331424                         | 2331426               | 2331427               |
|                                |                       |                                 |                                 |                                 |                                 |                       |                       |

Tool holders with precise fitted and screwed plastic adapters store cutting tools of all shank types.

With carrier frames you set the storage level of your holders and create space for larger tools.

Use all the storage possibilities of your lifting system and load your trays in order to an efficient and sustainable reducing of your access times!