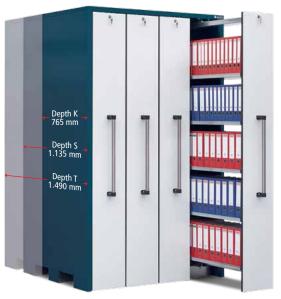

# **Cabinet versions L** with 1.340 mm width

(VLK, VLS, VLT)

**Identity code of** 

measurements:

Depth (mm) **K** = 765 S = 1.135

T = 1.490

Drawer slide with track rollers for an easy opening and closing

The travelling plastic wheels are also available in ESD-conform version

# Identity code of measurements:

| Width (mm)     | Depth (mm)       |
|----------------|------------------|
| <b>X</b> = 710 | <b>K</b> = 765   |
| <b>S</b> = 920 | <b>S</b> = 1,135 |
| M = 1,025      | T = 1,490        |
| L = 1340       |                  |