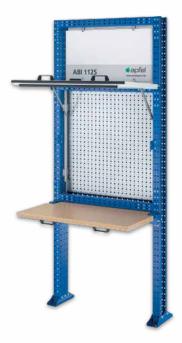

#### **ABI 1125 Basic**

Basic module with frame of 3 mm sheet steel including:

- 1 Set mounting plates for floor fixation
- 1 Perforated panel 910 w x 900 h
- 1 Blank space for top board

Dimensions frame ca.:

#### **ABI 1125 Set K**

The slim version with lockable drop-flap workbench Perforated panel 1,040 w x 900 h Workbench 900 w x 700 d x 40 h Dimensions frame ca.: 1,040 w x 2,500 h x 140 d Order No. 2332588