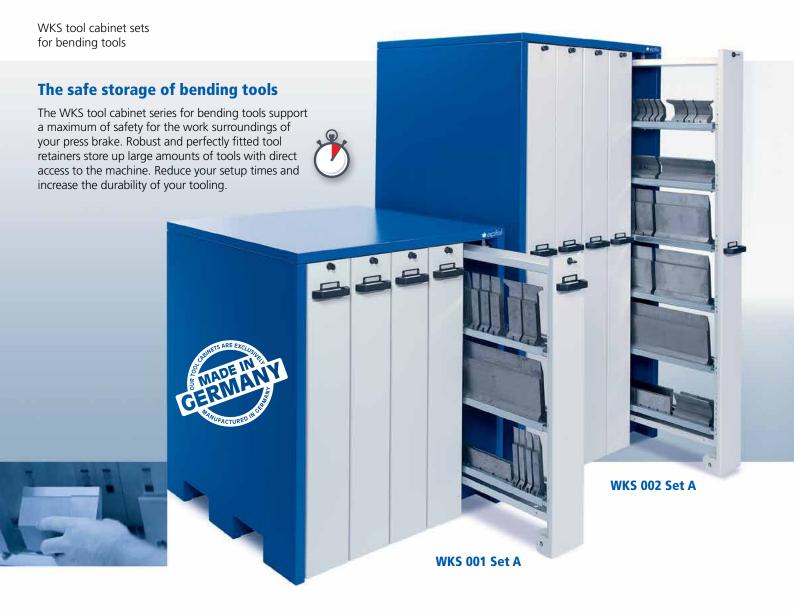

### WKS – The tool cabinet in a class of its own

The Apfel tool cabinets of the WKS series assure maximum organization at minimum space requirements. Thanks to vertical drawers, the tools are always ready-to-hand.

Direct access to the tooling from both sides provides increased safety as reaching over the tools is eliminated.

Perfectly tailored fittings with optimal space use ensure a protective storage of your tooling. Choose your fittings out of a broad product range of handreds of tool retainers.

The robust steel construction of 3 mm sheet metal and travelling castors allow top payloads of up to 5,400 kg per cabinet. The castors guarantee the smooth and safe running of the vertical drawers.

Self-closing unlocking lever

Lifting gear

The tools can be stored standing, turning upside down is not necessary.

WKS 013 The roomster in storing

Set A Store appr. 16 running metres of bending tools in a tool cabinet with a front width of only 660 mm.

Incl. 9 tool carriers WKH 102 and 3 tool tray inlays WEB 360 with 4 dividers TRB 360 each 660 w x 1,240 h x 1,050 d

Order No. 2330584

WKS 001 The classic with 5 drawers

Set A Reduce your set-up times through the optimal access to up to 26 metres of bending tools.

Incl. 15 tool carriers WKH 102 and 5 tool tray inlays WEB 360 with 4 dividers TRB 360 each 1,040 w x 1,240 h x 1,050 d

Best Seller Increased capacity through extended depth

WSW 583 bending plus

Store up to 33 running metres of tools due to deeper drawers.

#### WKS 006 Set A

The tool cabinet in portrait format Appr. 44 running metres of bending tools and lots of small parts at once. Incl. 20 tool carriers WKH 103, 10 tool carriers WKH 504, 60 storage bins KLF 211 (No. 11) and 1 perforated panel WKH 830 1,040 w x 2,140 h x 1,300 d