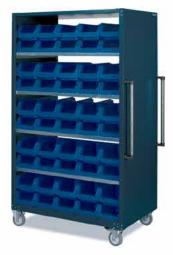

**Workplace of the Future** 

**KRS Kanban Shelf Cabinets** 

# **Double row boxes – the easy way of Kanban storage!**

The clever replenishing system. Available for all WKS tool cabinets.

Storage bins not included in the tray price. Fitting storage bins on page 72.