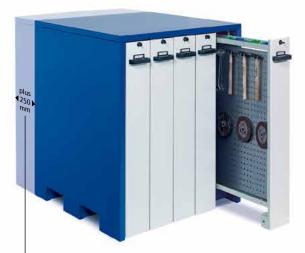

# Series V – the universal storage cabinet for a clean and safe keeping

Numerous widths of the drawers and three different depths of the cabinets offer all possibilities of complete storage systems with an optimal use of available space.

Both-side rubber lips provide clean storage surroundings, stainless steel handle bars an easy and sound handling.

Drawers with running wheels and the solid construction allow payloads of up to 500 kg per drawer.

The overall height of the series V is 2,220, the clear usable height is 1,900 mm, the pattern of the boreholes for the variable mounting of the storage trays is 25 mm.

All Series V models are powder-coated in charcoal gray RAL 7021 (casing) and white RAL 9002 (drawers).

All models are easy to move with a lift truck when empty.