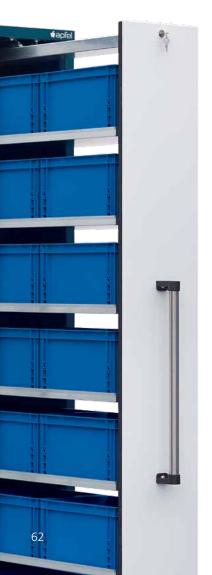

# Series V – the universal storage cabinet for a clean and safe keeping

Numerous widths of the drawers and three different depths of the cabinets offer all possibilities of complete storage systems with an optimal use of available space.

Both-side rubber lips provide clean storage surroundings, stainless steel handle bars an easy and sound handling.

Drawers with running wheels and the solid construction allow payloads of up to 500 kg per drawer.

Cylinder lock for the separate interlocking of each drawer