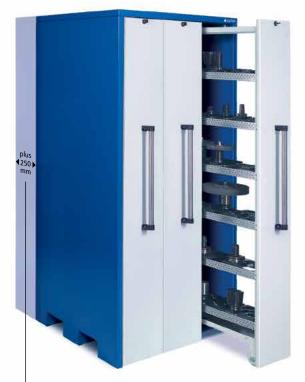

# Series V – the universal storage cabinet for a clean and safe keeping

Numerous widths of the drawers and three different depths of the cabinets offer all possibilities of complete storage systems with an optimal use of available space.

Both-side rubber lips provide clean storage surroundings, stainless steel handle bars an easy and sound handling.

Drawers with running wheels and the solid construction allow payloads of up to 500 kg per drawer.

The overall height of the series V is 2,220, the clear usable height is 1,900 mm, the pattern of the boreholes for the variable mounting of the storage trays is 25 mm.

All Series V models are powder-coated in charcoal gray RAL 7021 (casing) and white RAL 9002 (drawers).