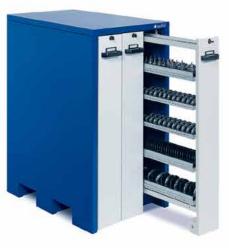

### WKS – The tool cabinet in a class of its own

The Apfel tool cabinets of the WKS series assure maximum organization at minimum space requirements. Thanks to vertical drawers, the tools are always ready-to-hand.

Direct access to the tooling from both sides provides increased safety as reaching over the tools is eliminated.

Perfectly tailored fittings with optimal space use ensure a protective storage of your tooling. Choose your fittings out of a broad product range of handreds of tool retainers.

The robust steel construction of 3 mm sheet metal and travelling castors allow top payloads of up to 5,400 kg per cabinet. The castors guarantee the smooth and safe running of the vertical drawers.