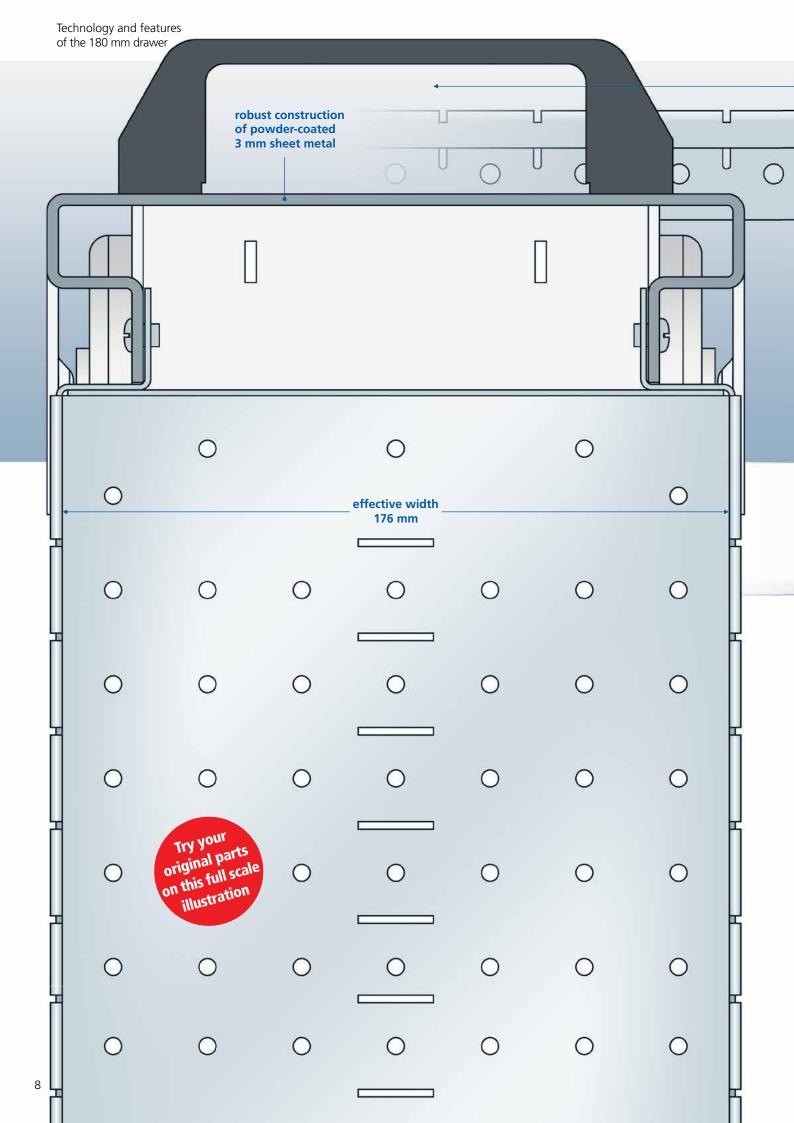

The robust steel construction of 3 mm sheet metal and travelling castors allow top payloads of up to 5,400 kg per cabinet. The castors guarantee the smooth and safe running of the vertical drawers.

The robust construction of powder-coated 3 mm sheet metal and the stable travelling wheels, which arrange a real smooth run and safe guidance of the drawers, allow highest lifting capacities up to 5,400 kg per cabinet resp. 1,800 kg per drawer.