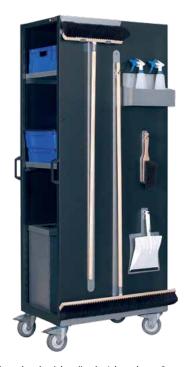

### Transport your setup cartridges with the WSW 581

With a robust drawer, mountable from both sides, stainless steel handle bar, fixed castors and guided rollers and a total payload of 400 kg, the Apfel trolley WSW adds up to an essential mobile aid in your production.

The specially sloped tool retainers with integrated oil binding felt inlay transport up to 45 setup cartridges easy and safe to and from your punching machine.

### Compatible and safe technology: Apfel WSW workshop trolleys for bending tools

Inwardly sloped shelves with a middle partition allow a safe transport of bending tools. With the integrated drawer the WSW models 582 and 583 keep your measuring devices dust free and perfectly complement to your bending machine.

With a robust drawer, mountable from both sides, stainless steel handle bar, fixed castors and guided rollers and a total payload of 400 kg, the Apfel trolley WSW adds up to an essential mobile aid in your production.