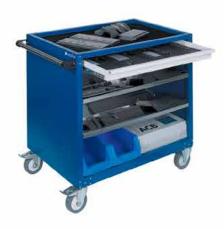

# The tool trolleys for the professional use

Several of our clients use our tool trolleys in their production, because they can be easily and quickly adapted to the individual working conditions.

With hook systems it's easy to organize huge quantities of tools, different materials stowed in the drawers and even the backside of the trolleys is used intensively.

With it's special equipment, our mobile PC trolley is also in action in many companies as a mobile workstation.

Everywhere data is entered, measurements were performed or disorders must be removed, the rolling computer workplace is the ideal assistant in your company.

Both trolley tipes are are powder-coated in blue RAL 5010 (casing) and white RAL 9002 (drawer).