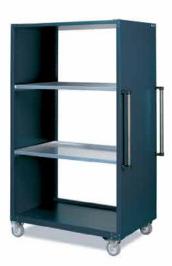

# Series V – the universal storage cabinet for a clean and safe keeping

Numerous widths of the drawers and three different depths of the cabinets offer all possibilities of complete storage systems with an optimal use of available space.

Both-side rubber lips provide clean storage surroundings, stainless steel handle bars an easy and sound handling.

Drawers with running wheels and the solid construction allow payloads of up to 500 kg per drawer.

The overall height of the series V is 2,220, the clear usable height is 1,900 mm, the pattern of the boreholes for the variable mounting of the storage trays is 25 mm.

All Series V models are powder-coated in charcoal gray RAL 7021 (casing) and white RAL 9002 (drawers).