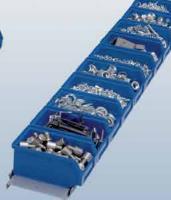

# **Double row boxes – the easy way of Kanban storage!**

The clever replenishing system. Available for all WKS tool cabinets.

Storage bins not included in the tray price. Fitting storage bins on page 72.

#### **WKH 502**

Tool tray for 16 storage bins KLF 211 (No. 11) fitting to WKS 001, 002, 013, 014, 023, 024 Order No. 2330348

Tool tray for 20 storage bins KLF 211 (No. 11) fitting to WKS 003, 006, 033, 034, 063, 064 **WKH 903** 

Tool tray for 12 storage bins KLF 5 (No. 50) fitting to WKS 004, 008, 014, 024

Order No. 2330463

**WKH 904** 

Tool tray for 14 storage bins KLF 5 (No. 50) fitting to WKS 005, 009, 034, 064 Order No. 2330464

**WKS 023** 

Store your small parts according to **Set L plus** Kanban at minimum space.

Incl. 30 storage trays WKH 502 and 480 storage bins KLF 211 (No. 11) 660 w x 2,140 h x 1,050 d

Order No. 2331833

- WKS 063 With 250 mm extended depth. Set L plus Incl. 30 storage trays WKH 504 and 600 storage bins KLF 211 (No. 11) 660 w x 2,140 h x 1,300 d Order No. 2331834