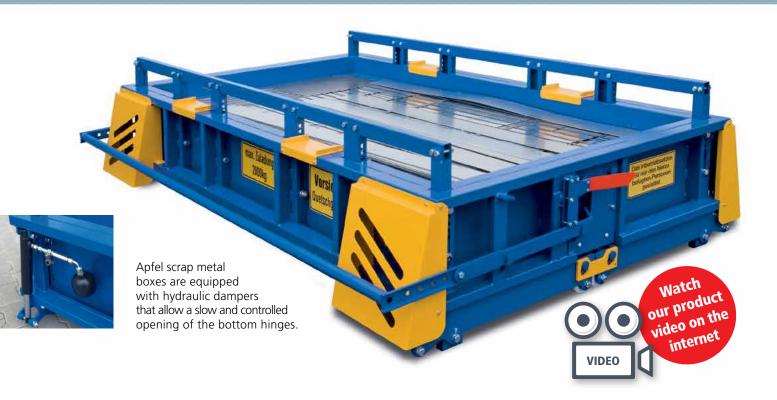

# The Apfel scrap box – space saving storage and secure disposal of your sheet metal scrap

The scrap metal box, which has been especially constructed for metalworking companies, presents the safe and functional method for contemporary handling of sheet metal scrap.

The sound steel construction comes with a drop bottom that opens up easily and safe by hydraulic dampers to allow the easy discharge of metal scrap by lift truck without perilous shifting.

After its discharge the scrap box is put back down to the ground. Integrated rollers entirely close the bottom hinges. Finally the opening locks are to be reattached – that's it.

The hinged drop bottom allows the easy discharge of sheet metal scrap into a container by lift truck.

# Professional disposal of sheet metal scrap The Apfel SBX scrap metal box is a

The Apfel SBX scrap metal box is a solid steel construction that comes with a drop bottom, which allows an easy discharge by lift truck or crane.

During the transport the box is secured with additional safety locks. On the spot, the locker bolts can be removed with just a few twists.

In order to discharge the scrap metal box, the trigger bracket is particularly important. When placing the scrap metal box on the edge of the container, it automaticly opens the bottom flaps. Hydraulic cylinders with an integrated compensating diaphragm ensure a smooth stopping of the bottom flaps to enable a slow and controlled emptying.