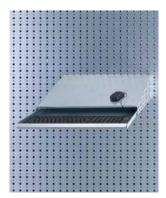

# Single row boxes - maximum arrangement and high stability

Perfect seating and extreme payload. Available for all WKS tool cabinets.

Storage bins not included in the tray price. Fitting storage bins on page 72.

#### WKH 701

Storage tray for 8 storage boxes KLF 211 (No. 11) fitting to WKS 001, 002, 013, 014, 023, 024 **Order No. 2330276** 

#### **WKH 702**

Storage tray for 10 storage boxes KLF 211 (No. 11) fitting to WKS 003, 006, 033, 034, 063, 064 **Order No. 2330220** 

Storage tray for 6 storage boxes KLF 5 (No. 50) fitting to WKS 004, 008, 014, 024 Order No. 2330463