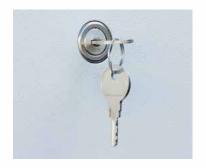

ear usable height is 1,900 mm, the pattern of the boreholes for the variable mounting of the storage trays is 25 mm.

All Series V models are powder-coated in charcoal gray RAL 7021 (casing) and white RAL 9002 (drawers).

All models are easy to move with a lift truck when empty.



# **Cabinet versions X** with 710 mm width

(VXK, VXS, VXT)

# **Cabinet versions S** with 920 mm width

(VSK, VSS, VST)

# **Cabinet versions M** with 1,025 mm width

(VMK, VMS, VMT)

# **Cabinet versions L** with 1.340 mm width

(VLK, VLS, VLT)













































**Identity code of** 

measurements:

Depth (mm) **K** = 765 S = 1.135

T = 1.490



Drawer slide with track rollers for an easy opening and closing



The travelling plastic wheels are also available in ESD-conform version



Cylinder lock for the separate interlocking of each drawer



# The vertical storage cabinet for individual configuration

Choose your perfect one of our many variants in four different corpus widths and three different depths each.

24 different drawer combinations offer all possibilities to maximize the use of the cabinets volume.

Cabinets with 710 mm width and 1.135 mm depth

# Identity code of measurements:

| Width (mm)     | Depth (mm)       |
|----------------|------------------|
| <b>X</b> = 710 | <b>K</b> = 765   |
| <b>S</b> = 920 | <b>S</b> = 1,135 |
| M = 1,025      | T = 1,490        |
| L = 1340       |                  |

Width Depth
1,340 mm
1,135 mm

| Cabinets with 710 mm width and