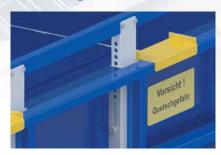

Direct access to the tooling from both sides provides increased safety as reaching over the tools is eliminated.

Perfectly tailored fittings with optimal space use ensure a protective storage of your tooling. Choose your fittings out of a broad product range of handreds of tool retainers.

Integrated transport notches allow the easy relocation of your tool cabinet by lift truck or cart when empty.

Increased operational safety through direct both-sided access to the tools

Maximum payloads and safe guidance of the drawers thanks to travelling castors