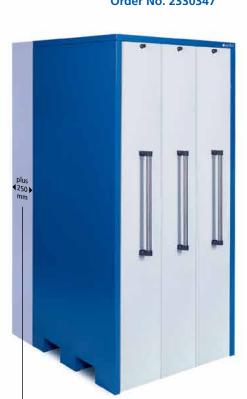

# Series V – the universal storage cabinet for a clean and safe keeping

Numerous widths of the drawers and three different depths of the cabinets offer all possibilities of complete storage systems with an optimal use of available space.

Both-side rubber lips provide clean storage surroundings, stainless steel handle bars an easy and sound handling.

Drawers with running wheels and the solid construction allow payloads of up to 500 kg per drawer.

The overall height of the series V is 2,220, the clear usable height is 1,900 mm, the pattern of the boreholes for the variable mounting of the storage trays is 25 mm.

All Series V models are powder-coated in charcoal gray RAL 7021 (casing) and white RAL 9002 (drawers).

Cylinder lock for the separate interlocking of each drawer