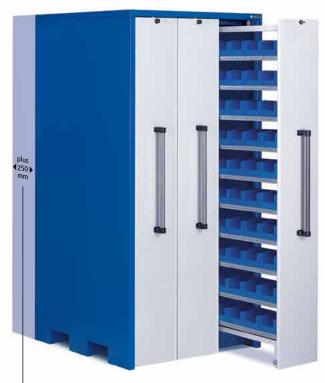

### Compatible and safe technology: Apfel WSW workshop trolleys for bending tools

Inwardly sloped shelves with a middle partition allow a safe transport of bending tools. With the integrated drawer the WSW models 582 and 583 keep your measuring devices dust free and perfectly complement to your bending machine.

#### WSW 582 bending

Incl. 2 inward sloped shelves with middle partition and 1 rubber mat Dimensions without handlebar: 582 w x 922 h x 922 d Order No. 2331241

#### WSW 583 bending plus

Incl. 2 inward sloped shelves with middle partition and 3 tool carriers Dimensions without handlebar: 582 w x 922 h x 922 d

Order No. 2331153