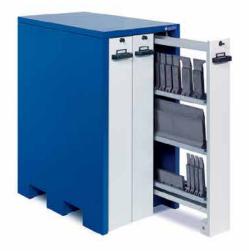

Self-closing unlocking lever

Lifting gear

The tools can be stored standing, turning upside down is not necessary.

WKS 013 The roomster in storing

Set A Store appr. 16 running metres of bending tools in a tool cabinet with a front width of only 660 mm.

Incl. 9 tool carriers WKH 102 and 3 tool tray inlays WEB 360 with 4 dividers TRB 360 each 660 w x 1,240 h x 1,050 d

Order No. 2330584

WKS 001 The classic with 5 drawers

Set A Reduce your set-up times through the optimal access to up to 26 metres of bending tools.