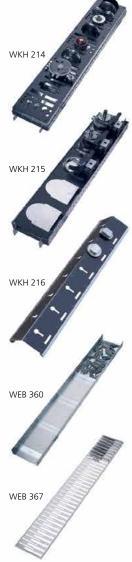

#### **WKH 210**

Tool carrier for punches size 1 and 2, with or without alignment ring, for 80 pieces max. fitting to WKS 001, 002, 013, 014, 023, 024

Order No. 2334000

#### **WKH 211**

Tool carrier for dies size 1, for 40 pieces max. fitting to WKS 001, 002, 013, 014, 023, 024 Order No. 2334001

#### **WKH 212**

Tool carrier for dies size 2 or reception rings or strippers, for 10 pieces or 10 sets max. fitting to WKS 001, 002, 013, 014, 023, 024 Order No. 2334002

**WKH 213** 

Tool carrier for strippers, for 40 pieces max. fitting to WKS 001, 002, 013, 014, 023, 024 **Order No. 2334003** 

#### **WKH 214**

Tool carrier for special and forming tools, for 4 full sets max. fitting to WKS 001, 002, 013, 014, 023, 024 Order No. 2334004

#### **WKH 215**

Tool carrier for setup cartridges equipped or unequipped, for 5 pieces max.
fitting to WKS

001, 002, 013, 014, 023, 024 Order No. 2334005

#### WKH 216

Tool carrier for special tools, for 12 pieces max. fitting to WKS 001, 002, 013, 014, 023, 024 Order No. 2334008

#### **WEB 360**

Tool tray inlays for punch needles, adjusting rings, inserts, including 4 dividers fitting to WKS 001, 002, 013, 014 Order No. 2334006

#### **WEB 367**

Tool tray inlays for cutter bars and cuttings stamps 5 x 76,2 or 5 x 56 fitting to WKS 001, 002, 013, 014 **Order No. 2334007** 