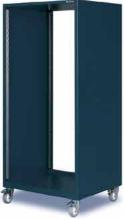

# Series V – the universal storage cabinet for a clean and safe keeping

Numerous widths of the drawers and three different depths of the cabinets offer all possibilities of complete storage systems with an optimal use of available space.

Both-side rubber lips provide clean storage surroundings, stainless steel handle bars an easy and sound handling.

Drawers with running wheels and the solid construction allow payloads of up to 500 kg per drawer.

The overall height of the series V is 2,220, the clear usable height is 1,900 mm, the pattern of the boreholes for the variable mounting of the storage trays is 25 mm.

All Series V models are powder-coated in charcoal gray RAL 7021 (casing) and white RAL 9002 (drawers).

All models are easy to move with a lift truck when empty.