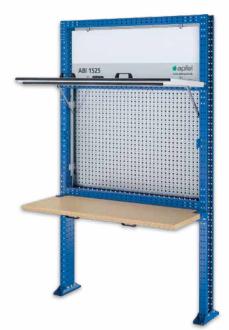

#### **ABI 1525 Basic**

Basic module with frame of 3 mm sheet steel including:

- 1 Set mounting plates for floor fixation
- 1 Perforated panel 1,350 w x 900 h
- 1 Blank space for top board

Dimensions frame ca.:

#### **ABI 1525 Set K**

The middle-width version with lockable drop-flap workbench Perforated panel 1,350 w x 900 h Workbench 1,350 w x 700 d x 40 h Dimensions frame ca.: 1,490 w x 2,500 h x 140 d Order No. 2332390