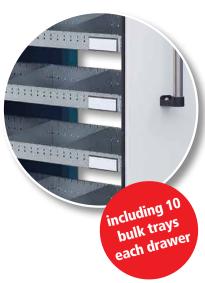

# Bulk trays – the storage solution with high capacity and flexible division

Sound construction made of 1.5 mm sheet metal. Available for all WKS tool cabinets.

Bulk tray 50 / 90 high incl. 4 dividers fitting to WKS 003, 006, 033, 034, 063, 064 Order No. 2331262