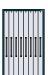

# Series V – the universal storage cabinet for a clean and safe keeping

Numerous widths of the drawers and three different depths of the cabinets offer all possibilities of complete storage systems with an optimal use of available space.

Both-side rubber lips provide clean storage surroundings, stainless steel handle bars an easy and sound handling.

Drawers with running wheels and the solid construction allow payloads of up to 500 kg per drawer.

The overall height of the series V is 2,220, the clear usable height is 1,900 mm, the pattern of the boreholes for the variable mounting of the storage trays is 25 mm.

All Series V models are powder-coated in charcoal gray RAL 7021 (casing) and white RAL 9002 (drawers).

All models are easy to move with a lift truck when empty.