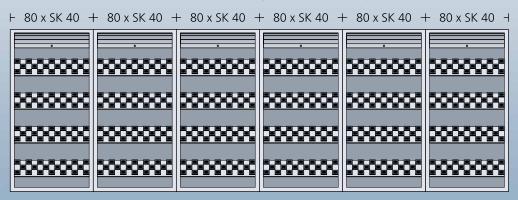

## Save time, space and money!

The Apfel tool cabinet series WKS represents real economic advantages in many respects. The vertical drawers allow easy access, keep tools dust free and reduce access times by easy handling. The cabinets especially minimise storage space. A WKS 002 with a storage capacity of 480 tools SK 40 requires rarely 1/6 front width of conventional systems, such as roll-front units or winged-door cabinets whose purchasing costs per storage space are significantly higher. Optimize your tool storage and create space for additional machine plants. The room saved may be used for shrink fit or set-up machines without disclaiming handling comfort, clarity and dust free storage!

Conventional roll-front units with 480 tools SK 40 (True scale illustration)

6.000 mm

WKS 002 Set Z Reduce your setup times by optimal access to up to 480 cutting tools (e.g. SK 40).

Incl. 30 tool carriers WKH 403 1,040 w x 2,140 h x 1,050 d