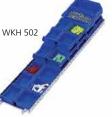

#### **WKH 502**

Tool tray 30 mm high, for assembly with partition plates, collet inlay sets, storage boxes or drilling inlay blocks fitting to WKS 001, 002, 013, 014, 023, 024 **Order No. 2330348** 