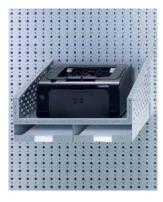

# Bulk trays – the storage solution with high capacity and flexible division

Sound construction made of 1.5 mm sheet metal. Available for all WKS tool cabinets.

Bulk tray 50 / 90 high incl. 4 dividers fitting to WKS 003, 006, 033, 034, 063, 064 Order No. 2331262

#### WKH 518

Bulk tray 50 / 90 high incl. 4 dividers fitting to WKS 001, 002, 013, 014, 023, 024 Order No. 2331623

#### TRB 517/518

Divider 50 / 90 high fitting to WKH 517 and 518 for screwed fixation, with joint cut Order No. 2331263

without illustration::