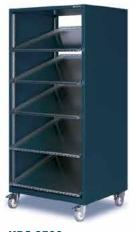

age shelves individually in a 50 mm pattern and tilt the shelves into diverse angles. Each KRS model comes with 4 easy-going guided rollers with brakes allowing trouble free transport and fixation at its place of usage.





**KRS 3000** 407 w x 1,952 h x 772 d without shelves **Order No. 2332078** 



**KRS 4000** 512 w x 1,952 h x 772 d without shelves **Order No. 2332081** 



**KRS 6000** 712 w x 1,952 h x 772 d without shelves **Order No. 2332084** 



**KRS 8000** 917 w x 1,952 h x 772 d without shelves **Order No. 2332087** 



**KRS 3600** 407 w x 1,952 h x 772 d with 6 shelves KRB 3900 **Order No. 2332080** 



**KRS 4600** 512 w x 1,952 h x 772 d with 6 shelves KRB 4900 **Order No. 2332083** 



**KRS 6500** 712 w x 1,952 h x 772 d with 5 shelves KRB 6900 **Order No. 2332086** 



**KRS 8500** 917 w x 1,952 h x 772 d with 5 shelves KRB 8900 **Order No. 2332089** 



# KLF / KES storage bins and KEN euro code cases – The containers which are perfectly matched to the KRS series

Arrange your storage space on the shelves with boxes and euro code cases according to your operational requirements.



KES 3215 Dim.: 297 x 198 x 147,5 Order No. 2333390 Price on request

**KES 4315** 

Dim.: 396 x 297 x 147,5 Order No. 2333391 Price on request



**KLF 211** (No. 11)

Outer dim.: 160 x 100 x 75 Inner dim.: 133 x 88 x 67 **Order No. 2331239** 

**KLF 5** (No. 50)

Outer dim.: 290 x 140 x 130 Inner dim.: 249 x 121 x 128 **Order No. 2330449** 

**KLF 321** (No. 13)

Outer dim.: 350 x 220 x 145 Inner dim.: 292 x 182 x 133 **Order No. 2331240** 



KEN 3212 (No. 30)

Outer dim.