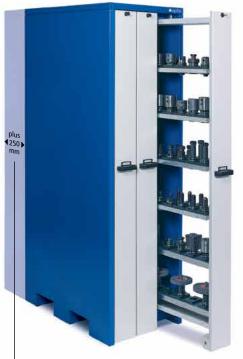

# Series V – the universal storage cabinet for a clean and safe keeping

Numerous widths of the drawers and three different depths of the cabinets offer all possibilities of complete storage systems with an optimal use of available space.

Both-side rubber lips provide clean storage surroundings, stainless steel handle bars an easy and sound handling.

Drawers with running wheels and the solid construction allow payloads of up to 500 kg per drawer.

The overall height of the series V is 2,220, the clear usable height is 1,900 mm, the pattern of the boreholes for the variable mounting of the storage trays is 25 mm.

All Series V models are powder-coated in charcoal gray RAL 7021 (casing) and white RAL 9002 (drawers).

All models are easy to move with a lift truck when empty.