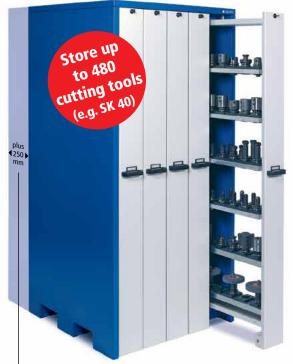

# Series V – the universal storage cabinet for a clean and safe keeping

Numerous widths of the drawers and three different depths of the cabinets offer all possibilities of complete storage systems with an optimal use of available space.

Both-side rubber lips provide clean storage surroundings, stainless steel handle bars an easy and sound handling.

Drawers with running wheels and the solid construction allow payloads of up to 500 kg per drawer.

The overall height of the series V is 2,220, the clear usable height is 1,900 mm, the pattern of the boreholes for the variable mounting of the storage trays is 25 mm.

All Series V models are powder-coated in charcoal gray RAL 7021 (casing) and white RAL 9002 (drawers).

All models are easy to move with a lift truck when empty.