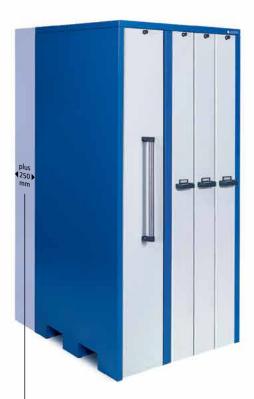

# Series V – the universal storage cabinet for a clean and safe keeping

Numerous widths of the drawers and three different depths of the cabinets offer all possibilities of complete storage systems with an optimal use of available space.

Both-side rubber lips provide clean storage surroundings, stainless steel handle bars an easy and sound handling.

Drawers with running wheels and the solid construction allow payloads of up to 500 kg per drawer.

The overall height of the series V is 2,220, the clear usable height is 1,900 mm, the pattern of the boreholes for the variable mounting of the storage trays is 25 mm.

All Series V models are powder-coated in charcoal gray RAL 7021 (casing) and white RAL 9002 (drawers).

All models are easy to move with a lift truck when empty.