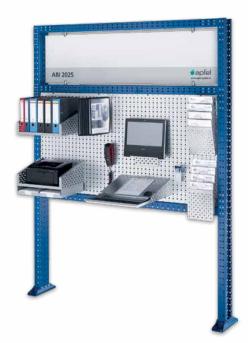

# ABI – the multifunctional and space-saving workplace

The Apfel ABI workstation stores various tools, additives and work utilities in even the smallest areas.

Whether it can be used as a flexible workspace in production halls, as a measuring and test station or a complete emergency unit with fire extinguishers and first-aid materials – the ABI allowes entire functional units even in niches, passageways or on walls, to improve the organization and the processes in your company.

The workstation is available in three different dimensions and can be individually configured for nearly every imaginable application.

Frame with only 140 mm depth

#### **ABI 1125 Basic**

Basic module with frame of 3 mm sheet steel including:

- 1 Set mounting plates for floor fixation
- 1 Perforated panel 910 w x 900 h
- 1 Blank space for top board

Dimensions frame ca.:

#### ABI 2025 Basic

Basic module with frame of 3 mm sheet steel including:

- 1 Set mounting plates for floor fixation
- 1 Perforated panel 1,800 w x 900 h
- 1 Blank space for top board

Dimensions frame ca.:

1,940 w x 2,500 h x 140 d