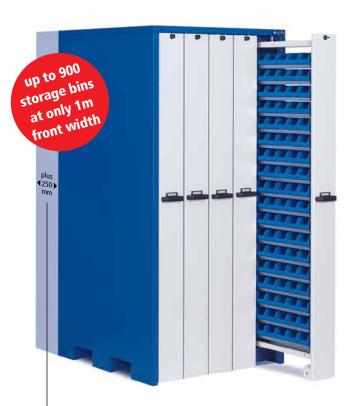

up to 1,000 storage bins at only 1m front width plus 250 mm

WKS 002 Hundreds of storage bins well **Set L plus** arranged in compact format. Incl. 50 storage trays WKH 502 and

> 800 storage bins KLF 211 (No. 11) 1,040 w x 2,140 h x 1,050 d

Order No. 2331258

**WKS 006** With 250 mm extended depth. Set L plus Incl. 50 storage trays WKH 504 and 1000 storage bins KLF 211 (No. 11) 1,040 w x 2,140 h x 1,300 d Order No. 2331246

**WKS 004** The cabinet for tremendous loads **Set L plus** with 1,800 kg payload per drawer. "Panzer" Incl. 18 storage trays WKH 903 and 216 storage bins KLF 5 (No. 50) 1,040 w x 2,140 h x 1,050 d Order No. 2331835