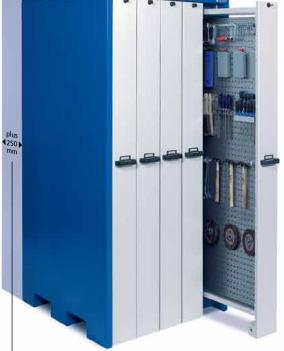

# Series V – the universal storage cabinet for a clean and safe keeping

Numerous widths of the drawers and three different depths of the cabinets offer all possibilities of complete storage systems with an optimal use of available space.

Both-side rubber lips provide clean storage surroundings, stainless steel handle bars an easy and sound handling.

Drawers with running wheels and the solid construction allow payloads of up to 500 kg per drawer.

The overall height of the series V is 2,220, the clear usable height is 1,900 mm, the pattern of the boreholes for the variable mounting of the storage trays is 25 mm.

All Series V models are powder-coated in charcoal gray RAL 7021 (casing) and white RAL 9002 (drawers).

All models are easy to move with a lift truck when empty.