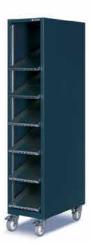

shelf cabinets – Need-specific and flexible

Choose from diverse sizes, compositions and assemblies to set up your individual storage system fitting the material flow of your line production and profit from the highly efficient kanban principle.

Mount the storage shelves individually in a 50 mm pattern and tilt the shelves into diverse angles. Each KRS model comes with 4 easy-going guided rollers with brakes allowing trouble free transport and fixation at its place of usage.





**KRS 3000** 407 w x 1,952 h x 772 d without shelves **Order No. 2332078** 



**KRS 4000** 512 w x 1,952 h x 772 d without shelves **Order No. 2332081** 



**KRS 6000** 712 w x 1,952 h x 772 d without shelves **Order No. 2332084** 



**KRS 8000** 917 w x 1,952 h x 772 d without shelves **Order No. 2332087** 



**KRS 3600** 407 w x 1,952 h x 772 d with 6 shelves KRB 3900 **Order No. 2332080** 



**KRS 4600** 512 w x 1,952 h x 772 d with 6 shelves KRB 4900 **Order No. 2332083** 



**KRS 6500** 712 w x 1,952 h x 772 d with 5 shelves KRB 6900 **Order No. 2332086** 



**KRS 8500** 917 w x 1,952 h x 772 d with 5 shelves KRB 8900 **Order No. 2332089** 



# KLF / KES storage bins and KEN euro code cases – The containers which are perfectly matched to the KRS series

Arrange your storage space on the shelves with boxes and euro code cases according to your operational requirements.



KES 3215 Dim.: 297 x 198 x 147,5 Order No. 2333390 Price on request

**KES 4315** 

Dim.: 396 x 297 x 147,5 Order No. 2333391 Price on request



**KLF 211** (No. 11)

Outer dim.: 160 x 100 x 75 Inner dim.: 133 x 88 x