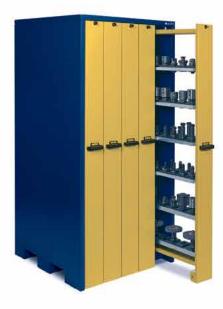

### WKS – The tool cabinet in a class of its own

The Apfel tool cabinets of the WKS series assure maximum organization at minimum space requirements. Thanks to vertical drawers, the tools are always ready-to-hand.

Direct access to the tooling from both sides provides increased safety as reaching over the tools is eliminated.

Perfectly tailored fittings with optimal space use ensure a protective storage of your tooling. Choose your fittings out of a broad product range of handreds of tool retainers.

The robust steel construction of 3 mm sheet metal and travelling castors allow top payloads of up to 5,400 kg per cabinet. The castors guarantee the smooth and safe running of the vertical drawers.