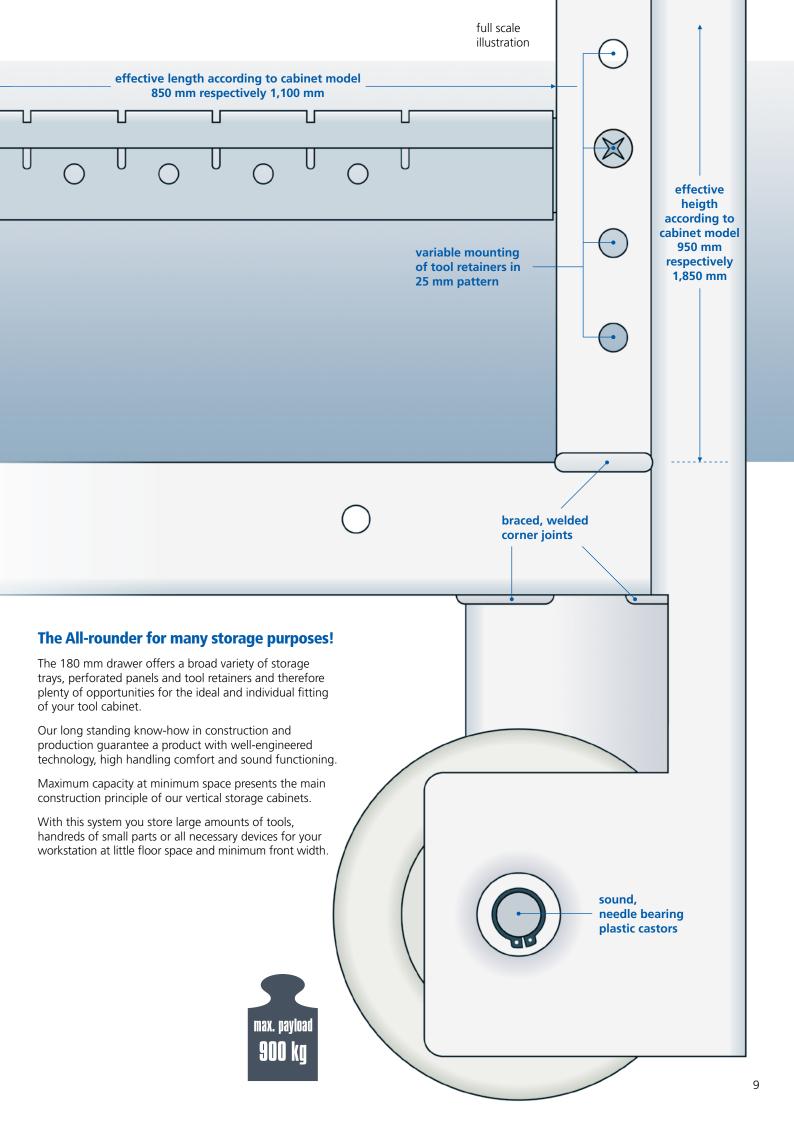

### WKS – The tool cabinet in a class of its own

The Apfel tool cabinets of the WKS series assure maximum organization at minimum space requirements. Thanks to vertical drawers, the tools are always ready-to-hand.

Direct access to the tooling from both sides provides increased safety as reaching over the tools is eliminated.

Perfectly tailored fittings with optimal space use ensure a protective storage of your tooling. Choose your fittings out of a broad product range of handreds of tool retainers.

The robust steel construction of 3 mm sheet metal and travelling castors allow top payloads of up to 5,400 kg per cabinet. The castors guarantee the smooth and safe running of the vertical drawers.

Integrated transport notches allow the easy relocation of your tool cabinet by lift truck or cart when empty.

Increased operational safety through direct both-sided access to the tools

Maximum payloads and safe guidance of the drawers thanks to travelling castors

Integrated transport notches allow the easy relocation by lift truck when empty

Useful storage space for small parts and measuring tools in each drawer

Boreholes in a 25 mm pattern allow the variable mounting of tool retainers

All drawers are individually lockable and are equipped with labeling fields