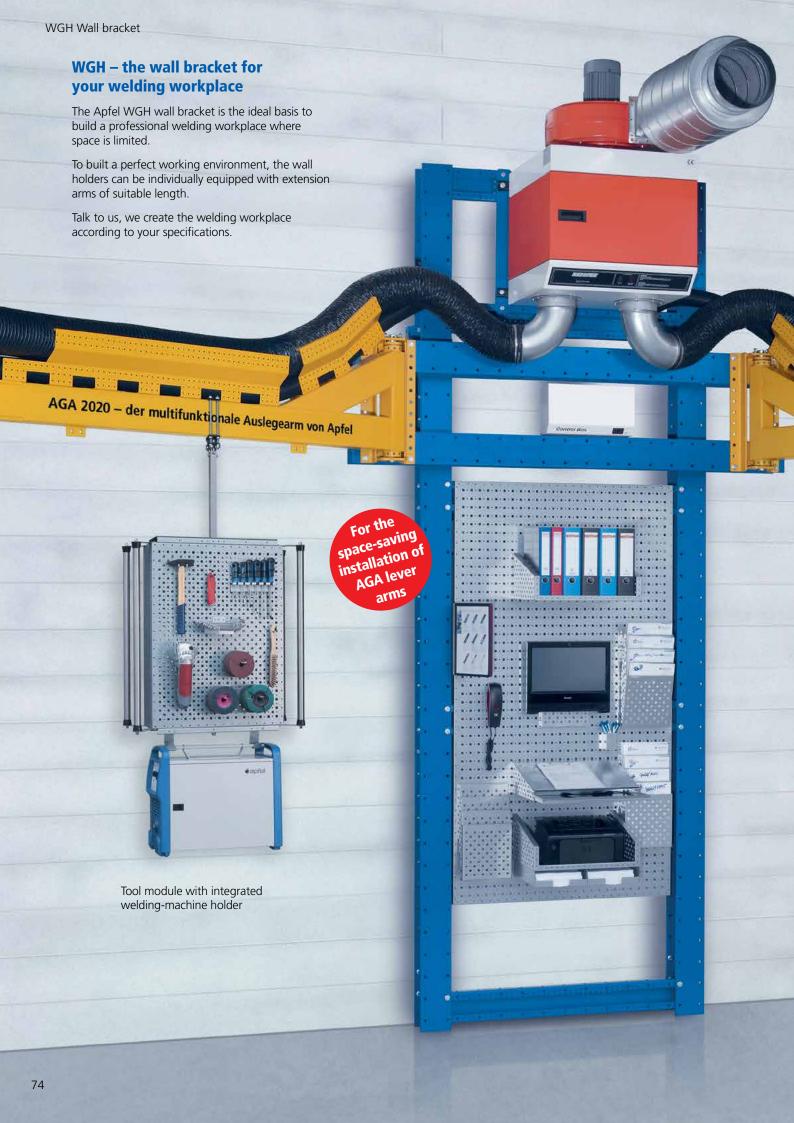

**Factory Equipment** 

**WKS Tool Cabinet** 

**Series V Vertical Storage Cabinets** 

Factory equipment that fits

**AGA Lever Arm** 

Lift Equipment

**SBX Scrap Metal Box** 

**WSW Workshop Trolleys** 

#### **Enhance the possibilities of your lifting system!**

Numerous companies of different industries use our flexible all-round programme equipping their lifting systems.

Whether in the spare parts shipment, the tool output or the logistic centre – Apfel components arrange for maximum utilisation of space, suitable tray loading and, therefore, optimal business procedures.

Expand your storage potential and shorten your access times with an individual division and the operating-adapted combination of your different stored goods.

## Apfel lift equipment – the complete range of accessories for maximum storage capacity

Slot grid frames with length and cross dividers allow a nearly step-free space segmentation.

With storage boxes in many different sizes you stow away your picking goods and small-parts clearly structured and transport safe.

Tool holders with precise fitted and screwed plastic adapters store cutting tools of all shank types.

With carrier frames you set the storage level of your holders and create space for larger tools.

Use all the storage possibilities of your lifting system and load your trays in order to an efficient and sustainable reducing of your access times!