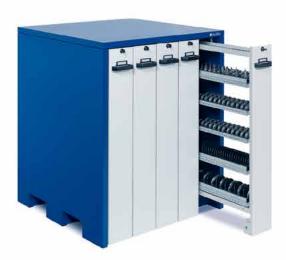

# Series V – the universal storage cabinet for a clean and safe keeping

Numerous widths of the drawers and three different depths of the cabinets offer all possibilities of complete storage systems with an optimal use of available space.

Both-side rubber lips provide clean storage surroundings, stainless steel handle bars an easy and sound handling.

Drawers with running wheels and the solid construction allow payloads of up to 500 kg per drawer.

The overall height of the series V is 2,220, the clear usable height is 1,900 mm, the pattern of the boreholes for the variable mounting of the storage trays is 25 mm.

All Series V models are powder-coated in charcoal gray RAL 7021 (casing) and white RAL 9002 (drawers).