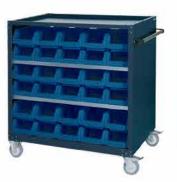

# Single row boxes - maximum arrangement and high stability

Perfect seating and extreme payload. Available for all WKS tool cabinets.

Storage bins not included in the tray price. Fitting storage bins on page 72.

#### WKH 701

Storage tray for 8 storage boxes KLF 211 (No. 11) fitting to WKS 001, 002, 013, 014, 023, 024 **Order No. 2330276** 

#### **WKH 702**

Storage tray for 10 storage boxes KLF 211 (No. 11) fitting to WKS 003, 006, 033, 034, 063, 064 **Order No. 2330220** 

Storage tray for 6 storage boxes KLF 5 (No. 50) fitting to WKS 004, 008, 014, 024 Order No. 2330463

### **WKH 904**

Storage tray for 7 storage boxes KLF 5 (No. 50) fitting to WKS 005, 009, 034, 064 Order No. 2330464

WKS 023 Set L

Large amounts of small parts at only 660 mm front width.

Incl. 54 storage trays WKH 701 and 432 storage bins KLF 211 (No. 11) 660 w x 2,140 h x 1,050 d

Order No. 2331837

WKS 063 Set L

With 250 mm extended depth. Incl. 54 storage trays WKH 702 and 540 storage bins KLF 211 (No. 11) 660 w x 2,140 h x 1,300 d

Order No. 2331838

WKS 002 Set L Hundreds of storage bins at minimum floor space.

Incl. 90 storage trays WKH 701 and 720 storage bins KLF 211 (No. 11) 1,040 w x 2,140 h x 1,050 d

Order No. 2331259

WKS 006 Set L

With 250 mm extended depth. Incl. 90 storage trays WKH 702 and 900 storage bins KLF 211 (No. 11) 1,040 w x 2,140 h x 1,300 d Order No. 2331257