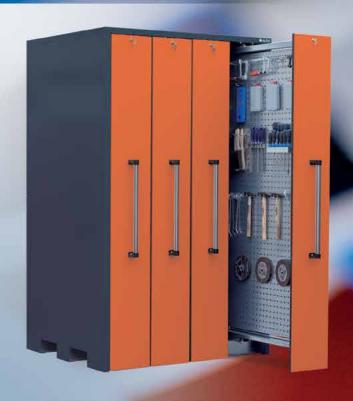

### WKS – The tool cabinet in a class of its own

The Apfel tool cabinets of the WKS series assure maximum organization at minimum space requirements. Thanks to vertical drawers, the tools are always ready-to-hand.

Direct access to the tooling from both sides provides increased safety as reaching over the tools is eliminated.

Perfectly tailored fittings with optimal space use ensure a protective storage of your tooling. Choose your fittings out of a broad product range of handreds of tool retainers.

The robust steel construction of 3 mm sheet metal and travelling castors allow top payloads of up to 5,400 kg per cabinet. The castors guarantee the smooth and safe running of the vertical drawers.