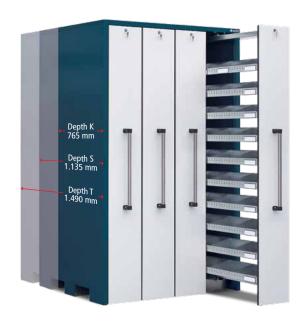

# **Cabinet versions L** with 1.340 mm width

(VLK, VLS, VLT)

**Identity code of** 

measurements:

Depth (mm) **K** = 765 S = 1.135

T = 1.490

Drawer slide with track rollers for an easy opening and closing

The travelling plastic wheels are also available in ESD-conform version

# Identity code of measurements:

| Width (mm)     | Depth (mm)       |
|----------------|------------------|
| <b>X</b> = 710 | <b>K</b> = 765   |
| <b>S</b> = 920 | <b>S</b> = 1,135 |
| M = 1,025      | T = 1,490        |
| L = 1340       |                  |