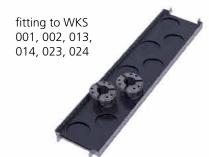

#### **WKH 210**

Tool carrier for punches size 1 and 2, with or without alignment ring, for 80 pieces max. fitting to WKS 001, 002, 013, 014, 023, 024

Order No. 2334000

#### **WKH 211**

Tool carrier for dies size 1, for 40 pieces max. fitting to WKS 001, 002, 013, 014, 023, 024 Order No. 2334001

#### **WKH 212**

Tool carrier for dies size 2 or reception rings or strippers, for 10 pieces or 10 sets max. fitting to WKS 001, 002, 013, 014, 023, 024 Order No. 2334002

**WKH 213** 

Tool carrier for strippers, for 40 pieces max. fitting to WKS 001, 002, 013, 014, 023, 024 **Order No. 2334003** 

#### **WKH 214**

Tool carrier for special and forming tools, for 4 full sets max. fitting to WKS 001, 002, 013, 014, 023, 024 Order No. 2334004

#### **WKH 215**

Tool carrier for setup cartridges equipped or unequipped, for 5 pieces max.
fitting to WKS

001, 002, 013, 014, 023, 024 Order No. 2334005