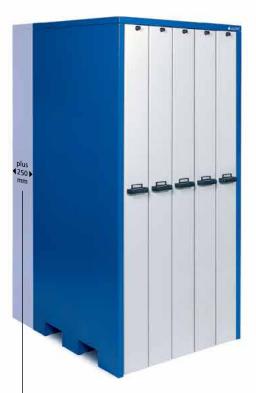

# Series V – the universal storage cabinet for a clean and safe keeping

Numerous widths of the drawers and three different depths of the cabinets offer all possibilities of complete storage systems with an optimal use of available space.

Both-side rubber lips provide clean storage surroundings, stainless steel handle bars an easy and sound handling.

Drawers with running wheels and the solid construction allow payloads of up to 500 kg per drawer.

The overall height of the series V is 2,220, the clear usable height is 1,900 mm, the pattern of the boreholes for the variable mounting of the storage trays is 25 mm.

All Series V models are powder-coated in charcoal gray RAL 7021 (casing) and white RAL 9002 (drawers).

# **Cabinet versions X** with 710 mm width

(VXK, VXS, VXT)

# **Cabinet versions S** with 920 mm width

(VSK, VSS, VST)

# **Cabinet versions M** with 1,025 mm width

(VMK, VMS, VMT)

# **Cabinet versions L** with 1.340 mm width

(VLK, VLS, VLT)

**Identity code of** 

measurements:

Depth (mm) **K** = 765 S = 1.135

T = 1.490

Drawer slide with track rollers for an easy opening and closing

The travelling plastic wheels are also available in ESD-conform version