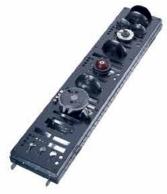

#### Milling and turning tool retainers for WKS tool cabinets

Fully equipped with tool holders and reduction hooks. Mountable in 25 mm pattern.

| -                              |                       |                                 | and a                           |                                 | - T                             | 4                     | 18                    |
|--------------------------------|-----------------------|---------------------------------|---------------------------------|---------------------------------|---------------------------------|-----------------------|-----------------------|
| Tool carrier                   |                       | WKH 403                         | WKH 406                         | WKH 404                         | WKH 405                         | WKH 918               | WKH 919               |
| Max. capacity                  |                       | 16 tools                        | 20 tools                        | 7 tools                         | 9 tools                         | 10 tools              | 14 tools              |
| fitting to<br>tool cabinet WKS |                       | 001, 002, 013,<br>014, 023, 024 | 003, 006, 033,<br>034, 063, 064 | 001, 002, 013,<br>014, 023, 024 | 003, 006, 033,<br>034, 063, 064 | 004, 008,<br>014, 024 | 005, 009,<br>034, 064 |
|                                | HSK 40 <b>♦</b>       | 2330709                         | 2330896                         | 2330940                         | 2330952                         | 2331373               | 2331411               |
|                                | HSK 50 ♦              | 2331022                         | 2331213                         | 2331365                         | 2331227                         | 2331376               | 2331412               |
|                                | HSK 63 <b>♦</b>       | 2330137                         | 2330897                         | 2330783                         | 2330953                         | 2331374               | 2331413               |
|                                | HSK 63-F <b>⊗</b>     | 2330933                         | 2331370                         | 2330941                         | 2330954                         | 2331375               | 2331414               |
|                                | HSK 80 🛞              | -                               | -                               | 2330948                         | 2330966                         | 2331377               | 2331396               |
|                                | HSK 100 <b></b> €     | -                               | -                               | 2330255                         | 2330914                         | 2331378               | 2331290               |
| 0                              | SK 30 🛞               | 2330134                         | 2330898                         | 2330884                         | 2330955                         | 2331371               | 2331415               |
|                                | SK 40 <b>⊗</b>        | 2330095                         | 2330899                         | 2330740                         | 2330925                         | 2331372               | 2331416               |
|                                | SK 50                 | -                               | -                               | 2330714                         | 2330913                         | 2331298               | 2331291               |
| 0                              | Capto C3 🌑            | 2331222                         | 2331369                         | 2331364                         | 2331367                         | 2331385               | 2331403               |
|                                | Capto C4 <del>《</del> | 2330935                         | 2330968                         | 2330942                         | 2330958                         | 2331386               | 2331404               |
|                                | Capto C5 🛞            | 2330767                         | 2330910                         | 2330943                         | 2330959                         | 2331387               | 2331405               |
|                                | Capto C6 🏵            | 2330765                         | 2330911                         | 2330944                         | 2330960                         | 2331388               | 2331406               |
|                                | Capto C8₩             | -                               | -                               | 2330769                         | 2330915                         | 2331389               | 2331397               |
|                                | VDI 20 →              | 2330707                         | 2330907                         | 2330762                         | 2330956                         | 2331379               | 2331399               |
|                                | VDI 25 →              | 2330708                         | 2331211                         | 2330763                         | 2331226                         | 2331380               | 2331400               |
|                                | VDI 30 →              | 2330170                         | 2330908                         | 2330851                         | 2330926                         | 2331381               | 2331401               |
|                                | VDI 40 🛞              | 2330172                         | 2330909                         | 2330722                         | 2330927                         | 2331382               | 2331331               |
|                                | VDI 50                | 2330934                         | 2331188                         | 2330277                         | 2330957                         | 2331383               | 2331402               |
|                                | VDI 60 🛞              | -                               | -                               | 2330717                         | 2330912                         | 2331384               | 2331395               |
|                                | ABS 50 🛞              | 2331362                         | 2331368                         | 2331363                         | 2331366                         | 2331392               | 2331408               |
|                                | ABS 63 🛞              | 2330938                         | 2330970                         | 2330946                         | 2330962                         | 2331391               | 2331409               |
|                                | ABS 80 🛞              | 2330939                         | 2330971                         | 2330947                         | 2330963                         | 2331393               | 2331410               |
|                                | UTS 63 🛞              | 2330937                         | 2330969                         | 2330945                         | 2330961                         | 2331390               | 2331407               |
|                                | UTS 80 🛞              | -                               | -                               | 2330949                         | 2330967                         | 2331394               | 2331398               |
|                                | 173 E                 | 2330716                         | 2331425                         | 2331423                         | 2331424                         | 2331426               | 2331427               |
|                                |                       |                                 |                                 |                                 |                                 |                       |                       |