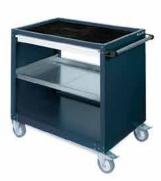

# The tool trolleys for the professional use

Several of our clients use our tool trolleys in their production, because they can be easily and quickly adapted to the individual working conditions.

With hook systems it's easy to organize huge quantities of tools, different materials stowed in the drawers and even the backside of the trolleys is used intensively.

With it's special equipment, our mobile PC trolley is also in action in many companies as a mobile workstation.

Everywhere data is entered, measurements were performed or disorders must be removed, the rolling computer workplace is the ideal assistant in your company.

Both trolley tipes are are powder-coated in blue RAL 5010 (casing) and white RAL 9002 (drawer).

# The tool trolley with an integrated adjoining cabinet

Also available in other drawer combinations

Lockable with combination lock

### **WSL 491**

Cabinet with doors and central locking, Incl. drawer with 150 mm h

Dimensions: 567 w x 1,640 h x 702 d

Order No. 2332341