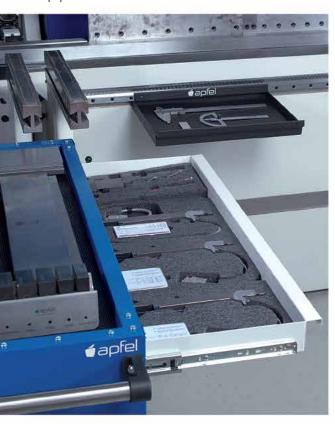

### WKS – The tool cabinet in a class of its own

The Apfel tool cabinets of the WKS series assure maximum organization at minimum space requirements. Thanks to vertical drawers, the tools are always ready-to-hand.

Direct access to the tooling from both sides provides increased safety as reaching over the tools is eliminated.

Perfectly tailored fittings with optimal space use ensure a protective storage of your tooling. Choose your fittings out of a broad product range of handreds of tool retainers.

The robust steel construction of 3 mm sheet metal and travelling castors allow top payloads of up to 5,400 kg per cabinet. The castors guarantee the smooth and safe running of the vertical drawers.