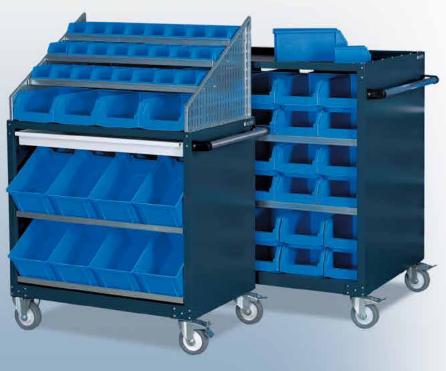

**Workplace of the Future** 

**KRS Kanban Shelf Cabinets** 

### Compatible and safe technology: Apfel WSW workshop trolleys for bending tools

Inwardly sloped shelves with a middle partition allow a safe transport of bending tools. With the integrated drawer the WSW models 582 and 583 keep your measuring devices dust free and perfectly complement to your bending machine.

With a robust drawer, mountable from both sides, stainless steel handle bar, fixed castors and guided rollers and a total payload of 400 kg, the Apfel trolley WSW adds up to an essential mobile aid in your production.