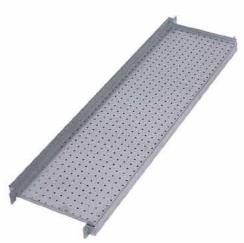

Each perforated panel is usable from both sides and is horizontally adjustable. The panels have a square hole system of 10 x 10 mm combined with a round hole system of 5 mm. (distance from hole to hole is 38 mm horizontally and vertically). The clear usable height is 1,800 or 900 mm, usable depth 850 or 1,100 mm.

Our perforated tool panels can be used from both sides and are variable to the left and right through knurled nuts and vertically aligned with screws.

The panels have a system of square holes of 10 x 10 mm combined with round holes of 5 mm. The distance from hole center to hole center is 38 m horizontally and vertically.