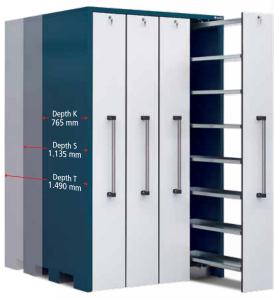

# **Cabinet versions L** with 1.340 mm width

(VLK, VLS, VLT)

**Identity code of** 

measurements:

Depth (mm) **K** = 765 S = 1.135

T = 1.490

Drawer slide with track rollers for an easy opening and closing

The travelling plastic wheels are also available in ESD-conform version

# Identity code of measurements:

| Width (mm)     | Depth (mm)       |
|----------------|------------------|
| <b>X</b> = 710 | <b>K</b> = 765   |
| <b>S</b> = 920 | <b>S</b> = 1,135 |
| M = 1,025      | T = 1,490        |
| L = 1340       |                  |