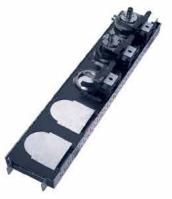

#### **Universal tool trays for WKS tool cabinets (180 mm drawers)**

For the storage of most diverse stock – for optional assembly with multi-purpose equipment.

#### **WKH 502**

Tool tray 30 mm high, for assembly with partition plates, collet inlay sets, storage boxes or drilling inlay blocks fitting to WKS 001, 002, 013, 014, 023, 024 **Order No. 2330348** 

#### **WKH 504**

Tool tray 30 mm high, for assembly with partition plates, collet inlay sets, storage boxes or drilling inlay blocks fitting to WKS 003, 006, 033, 034, 063, 064 Order No. 2330452

#### **WKH 506**

Tool tray 49 mm high, for assembly with partition plates, collet inlay sets, storage boxes or drilling inlay blocks fitting to WKS 001, 002, 013, 014, 023, 024 Order No. 2330477