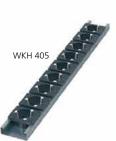

#### Milling and turning tool retainers for WKS tool cabinets

Fully equipped with tool holders and reduction hooks. Mountable in 25 mm pattern.

| -                              |                       |                                 | and a                           |                                 | - T                             | 4                     | 18                    |
|--------------------------------|-----------------------|---------------------------------|---------------------------------|---------------------------------|---------------------------------|-----------------------|-----------------------|
| Tool carrier                   |                       | WKH 403                         | WKH 406                         | WKH 404                         | WKH 405                         | WKH 918               | WKH 919               |
| Max. capacity                  |                       | 16 tools                        | 20 tools                        | 7 tools                         | 9 tools                         | 10 tools              | 14 tools              |
| fitting to<br>tool cabinet WKS |                       | 001, 002, 013,<br>014, 023, 024 | 003, 006, 033,<br>034, 063, 064 | 001, 002, 013,<br>014, 023, 024 | 003, 006, 033,<br>034, 063, 064 | 004, 008,<br>014, 024 | 005, 009,<br>034, 064 |
|                                | HSK 40 <b>♦</b>       | 2330709                         | 2330896                         | 2330940                         | 2330952                         | 2331373               | 2331411               |
|                                | HSK 50 ♦              | 2331022                         | 2331213                         | 2331365                         | 2331227                         | 2331376               | 2331412               |
|                                | HSK 63 <b>♦</b>       | 2330137                         | 2330897                         | 2330783                         | 2330953                         | 2331374               | 2331413               |
|                                | HSK 63-F <b>⊗</b>     | 2330933                         | 2331370                         | 2330941                         | 2330954                         | 2331375               | 2331414               |
|                                | HSK 80 🛞              | -                               | -                               | 2330948                         | 2330966                         | 2331377               | 2331396               |
|                                | HSK 100 <b></b> €     | -                               | -                               | 2330255                         | 2330914                         | 2331378               | 2331290               |
| 0                              | SK 30 🛞               | 2330134                         | 2330898                         | 2330884                         | 2330955                         | 2331371               | 2331415               |
|                                | SK 40 <b>⊗</b>        | 2330095                         | 2330899                         | 2330740                         | 2330925                         | 2331372               | 2331416               |
|                                | SK 50                 | -                               | -                               | 2330714                         | 2330913                         | 2331298               | 2331291               |
| 0                              | Capto C3 🌑            | 2331222                         | 2331369                         | 2331364                         | 2331367                         | 2331385               | 2331403               |
|                                | Capto C4 <del>《</del> | 2330935                         | 2330968                         | 2330942                         | 2330958                         | 2331386               | 2331404               |
|                                | Capto C5 🛞            | 2330767                         | 2330910                         | 2330943                         | 2330959                         | 2331387               | 2331405               |
|                                | Capto C6 🏵            | 2330765                         | 2330911                         | 2330944                         | 2330960                         | 2331388               | 2331406               |
|                                | Capto C8₩             | -                               | -                               | 2330769                         | 2330915                         | 2331389               | 2331397               |
|                                | VDI 20 →              | 2330707                         | 2330907                         | 2330762                         | 2330956                         | 2331379               | 2331399               |
|                                | VDI 25 →              | 2330708                         | 2331211                         | 2330763                         | 2331226                         | 2331380               | 2331400               |
|                                | VDI 30 →              | 2330170                         | 2330908                         | 2330851                         | 2330926                         | 2331381               | 2331401               |
|                                | VDI 40 🛞              | 2330172                         | 2330909                         | 2330722                         | 2330927                         | 2331382               | 2331331               |
|                                | VDI 50                | 2330934                         | 2331188                         | 2330277                         | 2330957                         | 2331383               | 2331402               |
|                                | VDI 60 🛞              | -                               | -                               | 2330717                         | 2330912                         | 2331384               | 2331395               |
|                                | ABS 50 🛞              | 2331362                         | 2331368                         | 2331363                         | 2331366                         | 2331392               | 2331408               |
|                                | ABS 63 🛞              | 2330938                         | 2330970                         | 2330946                         | 2330962                         | 2331391               | 2331409               |
|                                | ABS 80 🛞              | 2330939                         | 2330971                         | 2330947                         | 2330963                         | 2331393               | 2331410               |
|                                | UTS 63 🛞              | 2330937                         | 2330969                         | 2330945                         | 2330961                         | 2331390               | 2331407               |
|                                | UTS 80 🛞              | -                               | -                               | 2330949                         | 2330967                         | 2331394               | 2331398               |
|                                | 173 E                 | 2330716                         | 2331425                         | 2331423                         | 2331424                         | 2331426               | 2331427               |
|                                |                       |                                 |                                 |                                 |                                 |                       |                       |