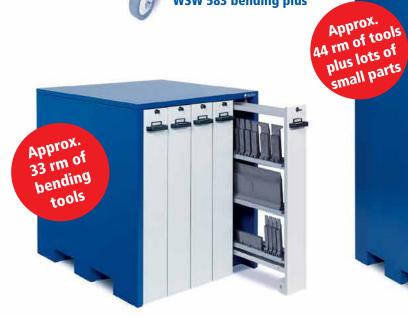

Incl. 15 tool carriers WKH 102 and 5 tool tray inlays WEB 360 with 4 dividers TRB 360 each 1,040 w x 1,240 h x 1,050 d

Best Seller Increased capacity through extended depth

WSW 583 bending plus

Store up to 33 running metres of tools due to deeper drawers.

Incl. 15 tool carriers WKH 103 and 5 tool trays WEB 366 with 5 partition plates TRB 366 each

1,040 w x 1,240 h x 1,300 d

Order No. 2330164

#### WKS 006 Set A

The tool cabinet in portrait format Appr. 44 running metres of bending tools and lots of small parts at once. Incl. 20 tool carriers WKH 103, 10 tool carriers WKH 504, 60 storage bins KLF 211 (No. 11) and 1 perforated panel WKH 830 1,040 w x 2,140 h x 1,300 d