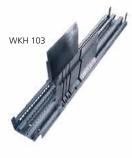

#### **WKH 103**

for appr. 2.2 running metres of bending tools fitting to WKS 003, 006, 033, 034, 063, 064 Order No. 2330165