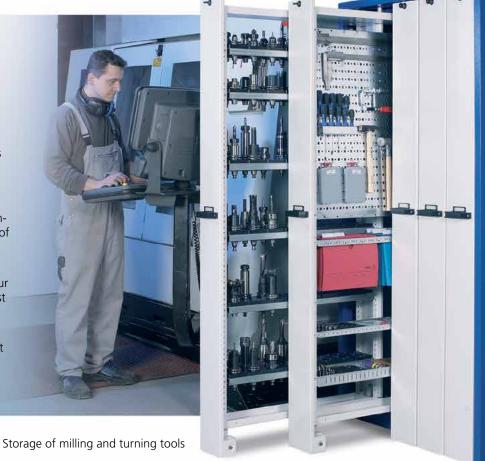

### WKS – The tool cabinet in a class of its own

The Apfel tool cabinets of the WKS series assure maximum organization at minimum space requirements. Thanks to vertical drawers, the tools are always ready-to-hand.

Direct access to the tooling from both sides provides increased safety as reaching over the tools is eliminated.

Perfectly tailored fittings with optimal space use ensure a protective storage of your tooling. Choose your fittings out of a broad product range of handreds of tool retainers.

The robust steel construction of 3 mm sheet metal and travelling castors allow top payloads of up to 5,400 kg per cabinet. The castors guarantee the smooth and safe running of the vertical drawers.

### All your work utilities in just one tool cabinet

The different drawer versions and the large variety of configurations allow to create a clearly arranged storage place according to your requirements.

With our specially designed tool holders we offer perfect solutions for nearly all tool types used in the metal processing industry.

Furthermore, we provide additional components for an individual improvement of your tool cabinet.

Perforated panels, trays with storage bins, bulk trays and even holders for your working documents, you will find almost everything you need in our extensive range of accessories.

Store all necessary materials you need at your workplace in only one cabinet to save time and ways.