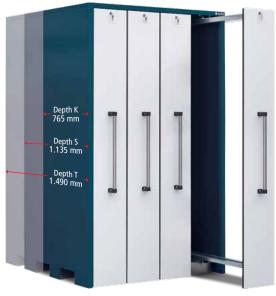

# **Cabinet versions L** with 1.340 mm width

(VLK, VLS, VLT)

**Identity code of** 

measurements:

Depth (mm) **K** = 765 S = 1.135

T = 1.490

Drawer slide with track rollers for an easy opening and closing

The travelling plastic wheels are also available in ESD-conform version

# Identity code of measurements:

| Width (mm)     | Depth (mm)       |
|----------------|------------------|
| <b>X</b> = 710 | <b>K</b> = 765   |
| <b>S</b> = 920 | <b>S</b> = 1,135 |
| M = 1,025      | T = 1,490        |
| L = 1340       |                  |