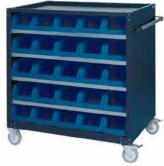

# **Double row boxes – the easy way of Kanban storage!**

The clever replenishing system. Available for all WKS tool cabinets.

Storage bins not included in the tray price. Fitting storage bins on page 72.

#### **WKH 502**

Tool tray for 16 storage bins KLF 211 (No. 11) fitting to WKS 001, 002, 013, 014, 023, 024 Order No. 2330348

Tool tray for 20 storage bins KLF 211 (No. 11) fitting to WKS 003, 006, 033, 034, 063, 064 **WKH 903** 

Tool tray for 12 storage bins KLF 5 (No. 50) fitting to WKS 004, 008, 014, 024

Order No. 2330463

**WKH 904** 

Tool tray for 14 storage bins KLF 5 (No. 50) fitting to WKS 005, 009, 034, 064 Order No. 2330464

**WKS 023** 

Store your small parts according to **Set L plus** Kanban at minimum space.

Incl. 30 storage trays WKH 502 and 480 storage bins KLF 211 (No. 11) 660 w x 2,140 h x 1,050 d

Order No. 2331833

- WKS 063 With 250 mm extended depth. Set L plus Incl. 30 storage trays WKH 504 and 600 storage bins KLF 211 (No. 11) 660 w x 2,140 h x 1,300 d Order No. 2331834

up to 1,000 storage bins at only 1m front width plus 250 mm

WKS 002 Hundreds of storage bins well **Set L plus** arranged in compact format. Incl. 50 storage trays WKH 502 and

> 800 storage bins KLF 211 (No. 11) 1,040 w x 2,140 h x 1,050 d

Order No. 2331258

**WKS 006** With 250 mm extended depth. Set L plus Incl. 50 storage trays WKH 504 and 1000 storage bins KLF 211 (No. 11) 1,040 w x 2,140 h x 1,300 d Order No. 2331246

**WKS 004** The cabinet for tremendous loads **Set L plus** with 1,800 kg payload per drawer. "Panzer" Incl. 18 storage trays WKH 903 and 216 storage bins KLF 5 (No. 50) 1,040 w x 2,140 h x 1,050 d Order No. 2331835