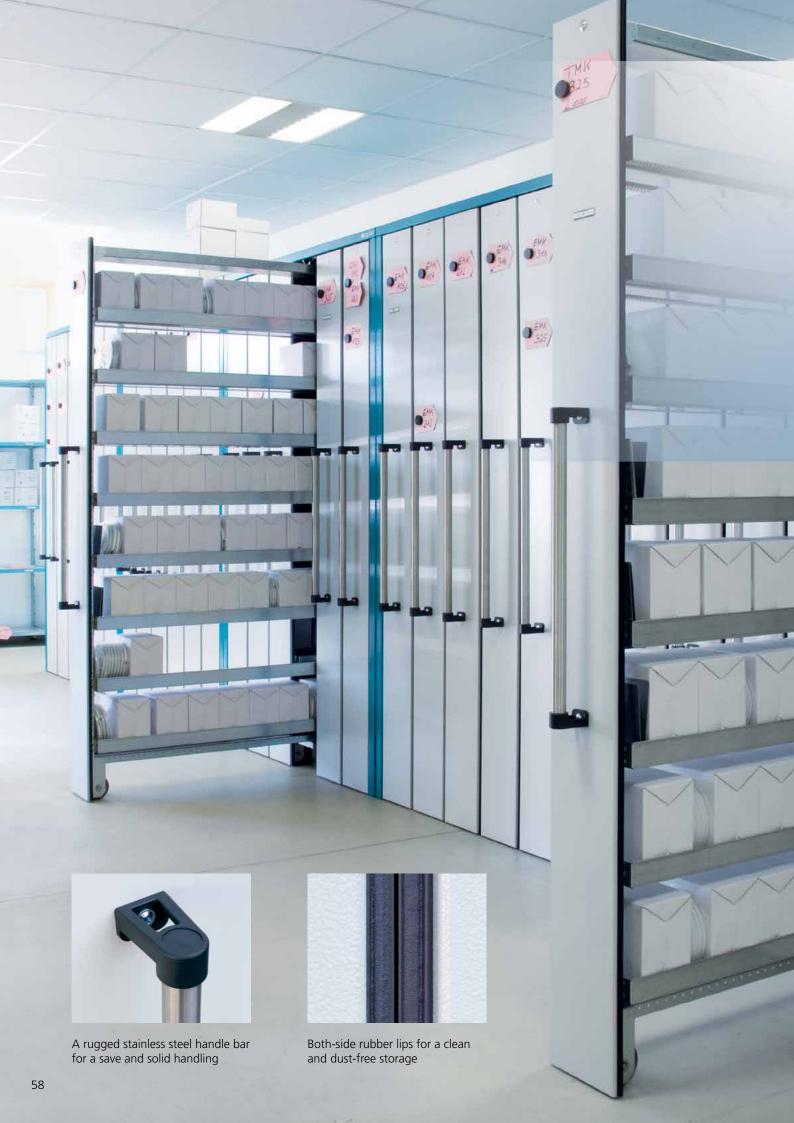

### Transport your setup cartridges with the WSW 581

With a robust drawer, mountable from both sides, stainless steel handle bar, fixed castors and guided rollers and a total payload of 400 kg, the Apfel trolley WSW adds up to an essential mobile aid in your production.

### Compatible and safe technology: Apfel WSW workshop trolleys for bending tools

Inwardly sloped shelves with a middle partition allow a safe transport of bending tools. With the integrated drawer the WSW models 582 and 583 keep your measuring devices dust free and perfectly complement to your bending machine.

With a robust drawer, mountable from both sides, stainless steel handle bar, fixed castors and guided rollers and a total payload of 400 kg, the Apfel trolley WSW adds up to an essential mobile aid in your production.

### Workshop trolleys for cutting tools

With a robust drawer, mountable from both sides, stainless steel handlebar, fixed castors, guided rollers and a payload of 400 kg..

Both-side rubber lips provide clean storage surroundings, stainless steel handle bars an easy and sound handling.

Drawers with running wheels and the solid construction allow payloads of up to 500 kg per drawer.