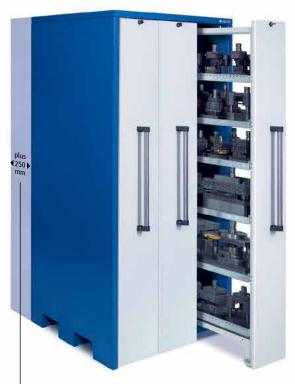

# Series V – the universal storage cabinet for a clean and safe keeping

Numerous widths of the drawers and three different depths of the cabinets offer all possibilities of complete storage systems with an optimal use of available space.

Both-side rubber lips provide clean storage surroundings, stainless steel handle bars an easy and sound handling.

Drawers with running wheels and the solid construction allow payloads of up to 500 kg per drawer.

The overall height of the series V is 2,220, the clear usable height is 1,900 mm, the pattern of the boreholes for the variable mounting of the storage trays is 25 mm.

All Series V models are powder-coated in charcoal gray RAL 7021 (casing) and white RAL 9002 (drawers).