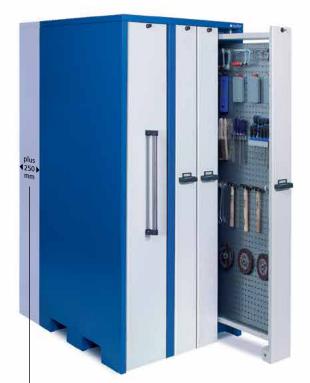

# Series V – the universal storage cabinet for a clean and safe keeping

Numerous widths of the drawers and three different depths of the cabinets offer all possibilities of complete storage systems with an optimal use of available space.

Both-side rubber lips provide clean storage surroundings, stainless steel handle bars an easy and sound handling.

Drawers with running wheels and the solid construction allow payloads of up to 500 kg per drawer.

The overall height of the series V is 2,220, the clear usable height is 1,900 mm, the pattern of the boreholes for the variable mounting of the storage trays is 25 mm.

All Series V models are powder-coated in charcoal gray RAL 7021 (casing) and white RAL 9002 (drawers).