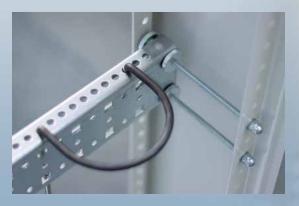

Both-side rubber lips provide clean storage surroundings, stainless steel handle bars an easy and sound handling.

Drawers with running wheels and the solid construction allow payloads of up to 500 kg per drawer.

# **Cabinet versions L** with 1.340 mm width

(VLK, VLS, VLT)

**Identity code of** 

measurements:

Depth (mm) **K** = 765 S = 1.135

T = 1.490

Drawer slide with track rollers for an easy opening and closing

The travelling plastic wheels are also available in ESD-conform version