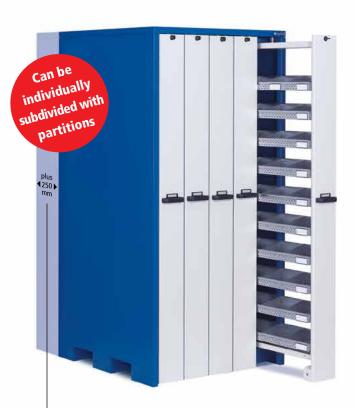

# Series V – the universal storage cabinet for a clean and safe keeping

Numerous widths of the drawers and three different depths of the cabinets offer all possibilities of complete storage systems with an optimal use of available space.

Both-side rubber lips provide clean storage surroundings, stainless steel handle bars an easy and sound handling.

Drawers with running wheels and the solid construction allow payloads of up to 500 kg per drawer.

The overall height of the series V is 2,220, the clear usable height is 1,900 mm, the pattern of the boreholes for the variable mounting of the storage trays is 25 mm.

All Series V models are powder-coated in charcoal gray RAL 7021 (casing) and white RAL 9002 (drawers).

# The vertical storage cabinet for individual configuration

Choose your perfect one of our many variants in four different corpus widths and three different depths each.

24 different drawer combinations offer all possibilities to maximize the use of the cabinets volume.