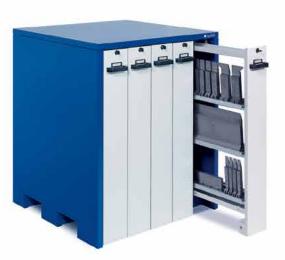

Self-closing unlocking lever

Lifting gear

The tools can be stored standing, turning upside down is not necessary.

WKS 013 The roomster in storing

Set A Store appr. 16 running metres of bending tools in a tool cabinet with a front width of only 660 mm.

Incl. 9 tool carriers WKH 102 and 3 tool tray inlays WEB 360 with 4 dividers TRB 360 each 660 w x 1,240 h x 1,050 d

Order No. 2330584

WKS 001 The classic with 5 drawers

Set A Reduce your set-up times through the optimal access to up to 26 metres of bending tools.

Incl. 15 tool carriers WKH 102 and 5 tool tray inlays WEB 360 with 4 dividers TRB 360 each 1,040 w x 1,240 h x 1,050 d

Best Seller Increased capacity through extended depth

WSW 583 bending plus

Store up to 33 running metres of tools due to deeper drawers.