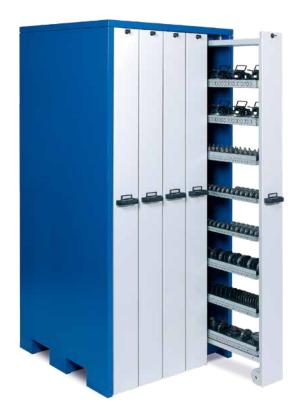

### WKS – The tool cabinet in a class of its own

The Apfel tool cabinets of the WKS series assure maximum organization at minimum space requirements. Thanks to vertical drawers, the tools are always ready-to-hand.

Direct access to the tooling from both sides provides increased safety as reaching over the tools is eliminated.

Perfectly tailored fittings with optimal space use ensure a protective storage of your tooling. Choose your fittings out of a broad product range of handreds of tool retainers.

The robust steel construction of 3 mm sheet metal and travelling castors allow top payloads of up to 5,400 kg per cabinet. The castors guarantee the smooth and safe running of the vertical drawers.