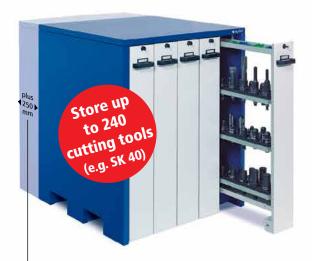

Order No. 2331419

WKS 001 Set Z

Reduce your set-up times through the optimal access to max. 240 cutting tools (e.g. SK 40). Incl. 15 tool carriers WKH 403 1,040 w x 1,240 h x 1,050 d Order No. 2330099

**2** Lln

## Save time, space and money!

The Apfel tool cabinet series WKS represents real economic advantages in many respects. The vertical drawers allow easy access, keep tools dust free and reduce access times by easy handling. The cabinets especially minimise storage space. A WKS 002 with a storage capacity of 480 tools SK 40 requires rarely 1/6 front width of conventional systems, such as roll-front units or winged-door cabinets whose purchasing costs per storage space are significantly higher. Optimize your tool storage and create space for additional machine plants. The room saved may be used for shrink fit or set-up machines without disclaiming handling comfort, clarity and dust free storage!

Conventional roll-front units with 480 tools SK 40 (True scale illustration)

6.000 mm

WKS 002 Set Z Reduce your setup times by optimal access to up to 480 cutting tools (e.g. SK 40).

Incl. 30 tool carriers WKH 403 1,040 w x 2,140 h x 1,050 d