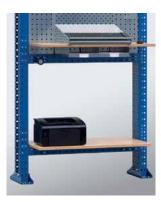

### WKS – The tool cabinet in a class of its own

The Apfel tool cabinets of the WKS series assure maximum organization at minimum space requirements. Thanks to vertical drawers, the tools are always ready-to-hand.

Direct access to the tooling from both sides provides increased safety as reaching over the tools is eliminated.

Perfectly tailored fittings with optimal space use ensure a protective storage of your tooling. Choose your fittings out of a broad product range of handreds of tool retainers.

The robust steel construction of 3 mm sheet metal and travelling castors allow top payloads of up to 5,400 kg per cabinet. The castors guarantee the smooth and safe running of the vertical drawers.