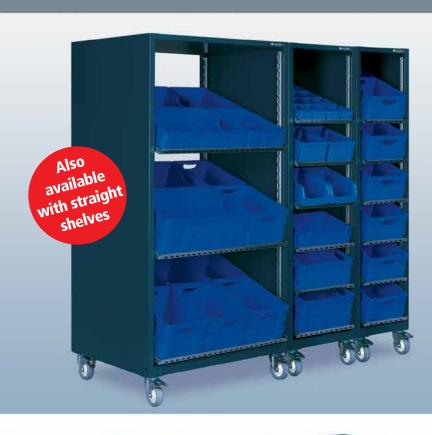

# Series V – the universal storage cabinet for a clean and safe keeping

Numerous widths of the drawers and three different depths of the cabinets offer all possibilities of complete storage systems with an optimal use of available space.

Both-side rubber lips provide clean storage surroundings, stainless steel handle bars an easy and sound handling.

Drawers with running wheels and the solid construction allow payloads of up to 500 kg per drawer.

The overall height of the series V is 2,220, the clear usable height is 1,900 mm, the pattern of the boreholes for the variable mounting of the storage trays is 25 mm.

All Series V models are powder-coated in charcoal gray RAL 7021 (casing) and white RAL 9002 (drawers).

All models are easy to move with a lift truck when empty.