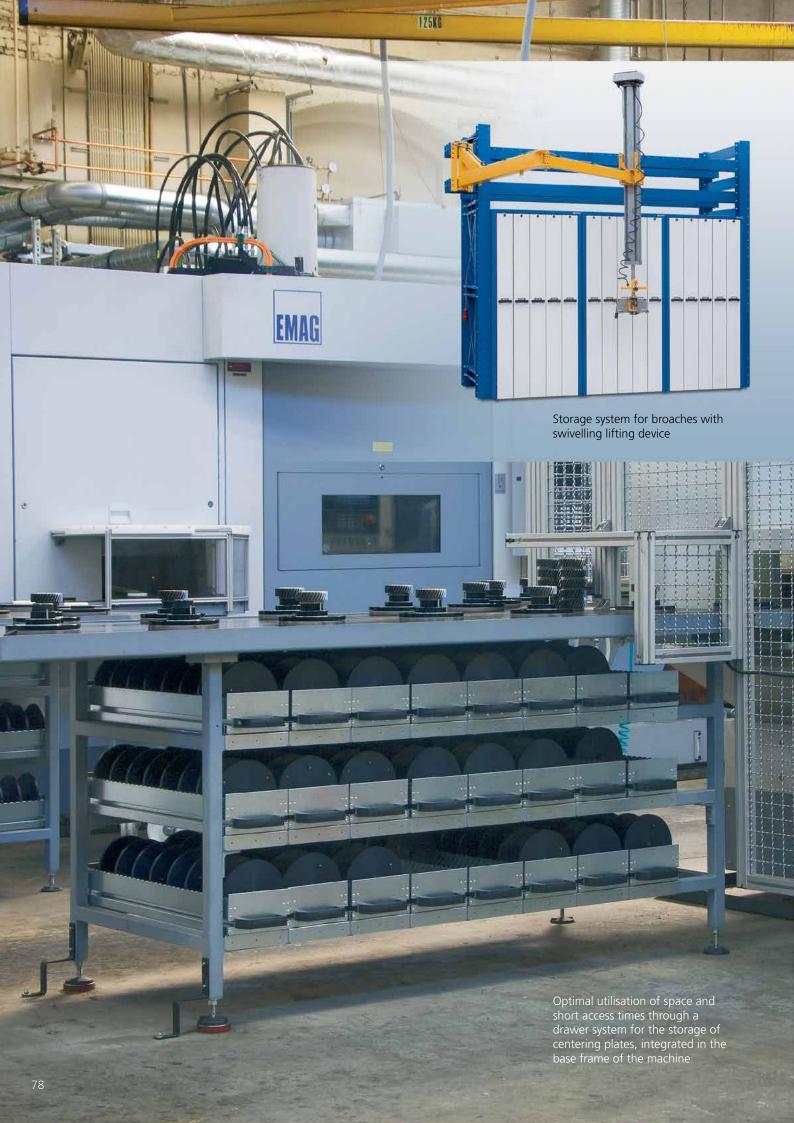

#### The material-friendly, safe and clearly arranged storage of your broaches

With the WKS tool cabinet you store your broaches easily accessible and gentle to materials. Due to our special storage system with adjustable crossboards you can store bigger broaches in one row or broaches with smaller diameters in two rows. Plastic covered holding bars enhance smooth gripping and easy handling to protect your valuable tools.

Can also be provided for storage on two rows

#### **WKS 002** Set R

Store your broaches gently and securely in 5 drawers à 180 mm width with 900 kg payload each incl. 10 Perforated panels (incl. fixing unit) 50 Holding bars (plastic covered, available in different sizes) 5 Oil drip trays (max. height of broaches 1,750 mm). 1,040 w x 2,140 h x 1,050 d