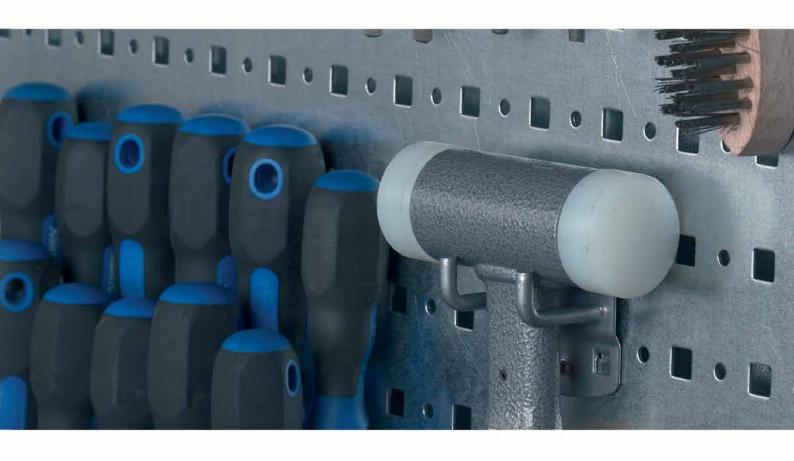

### **Hook selection for perforated panels**

# **Hook selection 12 pcs.**

- 1 screw wrench holder for 8 wrenches
- screw driver holder for 6 pieces drill bit holder for 14 pieces
- 3 tool holders 35 mm
- 1 tong holder 35 mm
- 2 tool holders right angle hook end 75 mm
- 1 tool holder right angle hook end 35 mm 1 tool holder right angle hook end 125 mm
- 1 tool holder beveled hook end 50 mm
- Order No. 6304681

# **Hook selection 40 pcs.**

- 1 screw wrench holder
- screw driver holder
- drill bit holder
- 2 saw tool holders for 4 pieces
- 1 tube holder Ø 60 mm 1 machine tool holder Ø 40 mm
- 6 tool holders 35 mm 3 tong holders 35 mm
- 4 tool holders right angle hook end 75 mm
- 3 tool holders right angle hook end 35 mm 4 tool holders right angle hook end 125 mm
- 3 tool holders beveled hook end 50 mm 2 tool holders beveled hook end 100 mm
- 3 tool holders beveled hook end 150 mm 2 tool holders 2 x beveled hook end 50 mm
- 2 tool holders 2 x right angle hook end 50 mm 2 tool holders 2 x straight hook end 50 mm.
- Order No. 6304685

#### **Hook selection 18 pcs.**

- 1 screw wrench holder screw driver holder
- drill bit holder
- 2 saw tool holders for 4 pieces
- 1 machine tool holder Ø 40 mm 3 tool holders 35 mm
- tong holder 35 mm
- 2 tool holders right angle hook end 75 mm
- tool holder right angle hook end 35 mm
- tool holder right angle hook end 125 mm tool holder beveled hook end 50 mm
- tool holder 2 x beveled hook end 50 mm tool holder 2 x right angle hook end 50 mm
- 1 tool holder 2 x straight hook end 50 mm

# **Hook selection 50 pcs.**

- 1 screw wrench holder
- screw driver holder
- 1 drill bit holder
- 2 saw tool holders for 4 pieces
- 1 tube holder Ø 60 mm
- 2 machine tool holders Ø 40 mm
- 6 tool holders 35 mm 3 tong holders 35 mm
- 4 tool holders right angle hook end 75 mm
- 3 tool holders right angle hook end 35 mm
- 4 tool holders right angle hook end 125 mm
- 3 tool holders beveled hook end 50 mm 2 tool holders beveled hook end 100 mm
- 2 tool holders beveled hook end 150 mm 2 tool holders 2 x beveled hook end 50 mm
- 2 tool holders 2 x right angle hook end 50 mm 2 tool holders 2 x straight hook end 50 mm
- 3 tool clamps single 10 mm
- 2 tool clamps single 16 mm 2 tool clamps 2 x 10 mm
- 2 tool clamps 2 x 25 mm