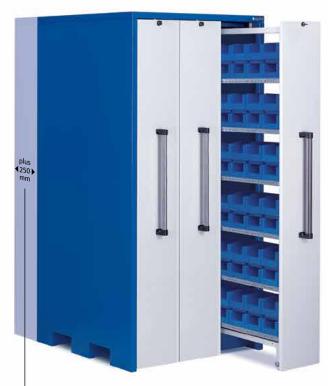

# **Double row boxes – the easy way of Kanban storage!**

The clever replenishing system. Available for all WKS tool cabinets.

Storage bins not included in the tray price. Fitting storage bins on page 72.

up to 1,000 storage bins at only 1m front width plus 250 mm

WKS 002 Hundreds of storage bins well **Set L plus** arranged in compact format. Incl. 50 storage trays WKH 502 and

> 800 storage bins KLF 211 (No. 11) 1,040 w x 2,140 h x 1,050 d