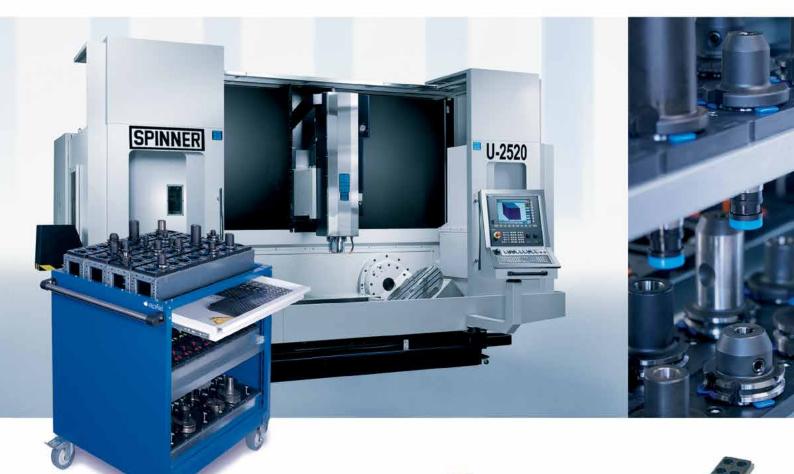

### Workshop trolleys for cutting tools

With a robust drawer, mountable from both sides, stainless steel handlebar, fixed castors, guided rollers and a payload of 400 kg..

#### WSW 584 cutting

Incl. 1 even shelf and 4 tool carriers WWR 810 Maße: 582 w x 922 h x 922 d Order No. 2331242

#### WSW 585 cutting plus

Incl. 1 even shelf, 1 top attachment and 3 tool carriers WWR 810

Maße: 582 w x 1,370 h x 922 d

| Tool carrier |                | WKT 600              |          | WWR 600               |          |  |  |  |  |
|--------------|----------------|----------------------|----------|-----------------------|----------|--|--|--|--|
| Dimensions   |                | 595 l x 118 w x 50 h |          | 595 l x 118 w x 100 h |          |  |  |  |  |
|              | HSK 40 🛞       | 8 tools              | 2108285  | 8 tools               | 2108252  |  |  |  |  |
| H            | HSK 50 🛞       | 8 tools              | 2108286  | 8 tools               | 2108253  |  |  |  |  |
| H            | HSK 63 🛞       | 8 tools              | 2108287  | 8 tools               | 2108110  |  |  |  |  |
| H            | HSK 63-F 🋞     | 8 tools              | 2108289  | 8 tools               | 2108288  |  |  |  |  |
| H            | HSK 80 🛞       | 4 tools              | 2108290  | 4 tools               | 2108111  |  |  |  |  |
| H            | HSK 100 🛞      | 4 tools              | 2108284  | 4 tools               | 2108067  |  |  |  |  |
| S            | SK 30 🛞        | 8 tools              | 2108291* | 8 tools               | 2108109  |  |  |  |  |
| S            | SK 40 <b>⊗</b> | 8 tools              | 2108292* | 8 tools               | 2108108  |  |  |  |  |
|              | SK 50 🛞        | 4 tools              | 2108293* | 4 tools               | 2108043* |  |  |  |  |
|              | Capto C3 🗞     | 8 tools              | 2108279* | 8 tools               | 2108259  |  |  |  |  |
|              | Capto C4 🛞     | 8 tools              | 2108280* | 8 tools               | 2108260  |  |  |  |  |
| C            | Capto C5 🛞     | 8 tools              | 2108281* | 8 tools               | 2108261  |  |  |  |  |
| (            | Capto C6 🍣     | 8 tools              | 2108282* | 8 tools               | 2108262  |  |  |  |  |
| C            | Capto C8 🏀     | 4 tools              | 2108283* | 4 tools               | 2108251  |  |  |  |  |
|              | /DI 20 🛞       | 8 tools              | 2108294* | 8 tools               | 2108254  |  |  |  |  |
|              | /DI 25 🛞       | 8 tools              | 2108344* | 8 tools               | 2108255  |  |  |  |  |
| \            | /DI 30 🛞       | 8 tools              | 2108347* | 8 tools               | 2108256  |  |  |  |  |
| \            | /DI 40 🛞       | 8 tools              | 2108348* | 8 tools               | 2108257  |  |  |  |  |
| \            | /DI 50         | 8 tools              | 2108349* | 8 tools               | 2108258* |  |  |  |  |
| V            | /DI 60 🛞       | 4 tools              | 2108350* | 4 tools               | 2108250* |  |  |  |  |
|              | ABS 50 🛞       | 8 tools              | 2108276* | 8 tools               | 2108273  |  |  |  |  |
| -            | ABS 63 🛞       | 8 tools              | 2108277* | 8 tools               | 2108275  |  |  |  |  |
| A            | ABS 80 🛞       | 7 tools              | 2108278* | 7 tools               | 2108274  |  |  |  |  |
|              | JTS 63 🛞       | 8 tools              | 2108351* | 8 tools               | 2108353  |  |  |  |  |
|              | JTS 80 🛞       | 4 tools              | 2108352* | 4 tools               | 2108354  |  |  |  |  |
| 1            | 173 E          | 8 tools              | 2108357* | 8 tools               | 2108356  |  |  |  |  |