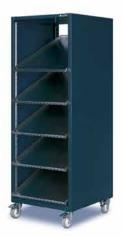

line production and profit from the highly efficient kanban principle.

Mount the storage shelves individually in a 50 mm pattern and tilt the shelves into diverse angles. Each KRS model comes with 4 easy-going guided rollers with brakes allowing trouble free transport and fixation at its place of usage.





**KRS 3000** 407 w x 1,952 h x 772 d without shelves **Order No. 2332078** 



**KRS 4000** 512 w x 1,952 h x 772 d without shelves **Order No. 2332081** 



**KRS 6000** 712 w x 1,952 h x 772 d without shelves **Order No. 2332084** 



**KRS 8000** 917 w x 1,952 h x 772 d without shelves **Order No. 2332087** 



**KRS 3600** 407 w x 1,952 h x 772 d with 6 shelves KRB 3900 **Order No. 2332080** 



**KRS 4600** 512 w x 1,952 h x 772 d with 6 shelves KRB 4900 **Order No. 2332083** 



**KRS 6500** 712 w x 1,952 h x 772 d with 5 shelves KRB 6900 **Order No. 2332086** 



**KRS 8500** 917 w x 1,952 h x 772 d with 5 shelves KRB 8900 **Order No. 2332089** 



# KLF / KES storage bins and KEN euro code cases – The containers which are perfectly matched to the KRS series

Arrange your storage space on the shelves with boxes and euro code cases according to your operational requirements.



KES 3215 Dim.: 297 x 198 x 147,5 Order No. 2333390 Price on request

**KES 4315** 

Dim.: 396 x 297 x 147,5 Order No. 2333391 Price on request



**KLF 211** (No. 11)

Outer dim.: 160 x 100 x 75 Inner dim.: 133 x 88 x 67 **Order No. 2331239** 

**KLF 5** (No. 50)

Outer dim.: 290 x 140 x 130 Inner dim.: 249 x 121 x 128 **Order No. 2330449** 

**KLF 321** (No. 13)

Outer dim.: 350 x 220 x