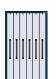

### WKS – The tool cabinet in a class of its own

The Apfel tool cabinets of the WKS series assure maximum organization at minimum space requirements. Thanks to vertical drawers, the tools are always ready-to-hand.

Direct access to the tooling from both sides provides increased safety as reaching over the tools is eliminated.

Perfectly tailored fittings with optimal space use ensure a protective storage of your tooling. Choose your fittings out of a broad product range of handreds of tool retainers.

The robust steel construction of 3 mm sheet metal and travelling castors allow top payloads of up to 5,400 kg per cabinet. The castors guarantee the smooth and safe running of the vertical drawers.