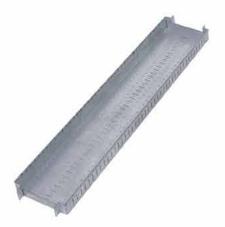

# Bulk trays – the storage solution with high capacity and flexible division

Sound construction made of 1.5 mm sheet metal. Available for all WKS tool cabinets.

Bulk tray 50 / 90 high incl. 4 dividers fitting to WKS 003, 006, 033, 034, 063, 064 Order No. 2331262

#### WKH 518

Bulk tray 50 / 90 high incl. 4 dividers fitting to WKS 001, 002, 013, 014, 023, 024 Order No. 2331623