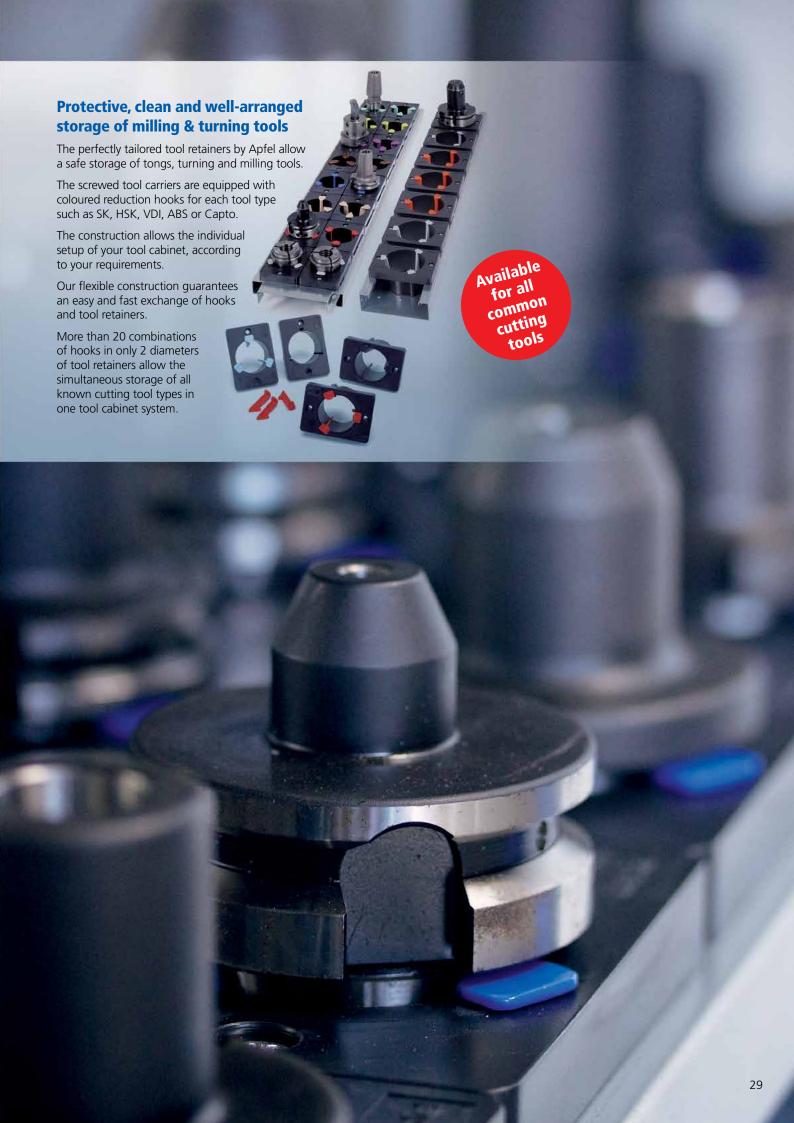

### WKS – The tool cabinet in a class of its own

The Apfel tool cabinets of the WKS series assure maximum organization at minimum space requirements. Thanks to vertical drawers, the tools are always ready-to-hand.

Direct access to the tooling from both sides provides increased safety as reaching over the tools is eliminated.

Perfectly tailored fittings with optimal space use ensure a protective storage of your tooling. Choose your fittings out of a broad product range of handreds of tool retainers.

With our specially designed tool holders we offer perfect solutions for nearly all tool types used in the metal processing industry.

Furthermore, we provide additional components for an individual improvement of your tool cabinet.