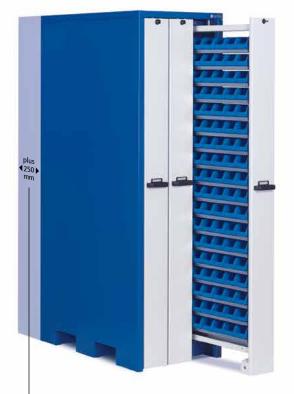

# Series V – the universal storage cabinet for a clean and safe keeping

Numerous widths of the drawers and three different depths of the cabinets offer all possibilities of complete storage systems with an optimal use of available space.

Both-side rubber lips provide clean storage surroundings, stainless steel handle bars an easy and sound handling.

Drawers with running wheels and the solid construction allow payloads of up to 500 kg per drawer.

The overall height of the series V is 2,220, the clear usable height is 1,900 mm, the pattern of the boreholes for the variable mounting of the storage trays is 25 mm.

All Series V models are powder-coated in charcoal gray RAL 7021 (casing) and white RAL 9002 (drawers).