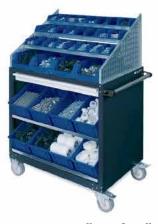

# Single row boxes - maximum arrangement and high stability

Perfect seating and extreme payload. Available for all WKS tool cabinets.

Storage bins not included in the tray price. Fitting storage bins on page 72.

#### WKH 701

Storage tray for 8 storage boxes KLF 211 (No. 11) fitting to WKS 001, 002, 013, 014, 023, 024 **Order No. 2330276** 

#### **WKH 702**

Storage tray for 10 storage boxes KLF 211 (No. 11) fitting to WKS 003, 006, 033, 034, 063, 064 **Order No. 2330220** 

Storage tray for 6 storage boxes KLF 5 (No. 50) fitting to WKS 004, 008, 014, 024 Order No. 2330463

### **WKH 904**

Storage tray for 7 storage boxes KLF 5 (No. 50) fitting to WKS 005, 009, 034, 064 Order No. 2330464

WKS 023 Set L

Large amounts of small parts at only 660 mm front width.

Incl. 54 storage trays WKH 701 and 432 storage bins KLF 211 (No. 11) 660 w x 2,140 h x 1,050 d

Order No. 2331837

WKS 063 Set L

With 250 mm extended depth. Incl. 54 storage trays WKH 702 and 540 storage bins KLF 211 (No. 11) 660 w x 2,140 h x 1,300 d

Order No. 2331838

WKS 002 Set L Hundreds of storage bins at minimum floor space.

Incl. 90 storage trays WKH 701 and 720 storage bins KLF 211 (No. 11) 1,040 w x 2,140 h x 1,050 d

Order No. 2331259

WKS 006 Set L

With 250 mm extended depth. Incl. 90 storage trays WKH 702 and 900 storage bins KLF 211 (No. 11) 1,040 w x 2,140 h x 1,300 d Order No. 2331257