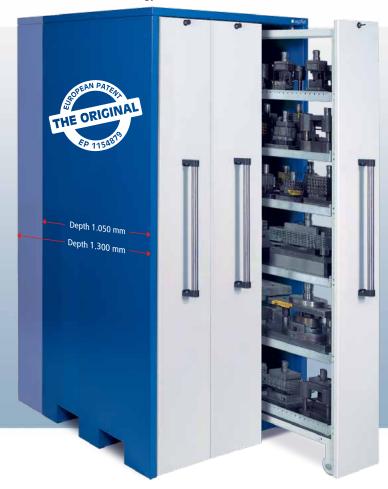

### WKS – The tool cabinet in a class of its own

The Apfel tool cabinets of the WKS series assure maximum organization at minimum space requirements. Thanks to vertical drawers, the tools are always ready-to-hand.

Direct access to the tooling from both sides provides increased safety as reaching over the tools is eliminated.

Perfectly tailored fittings with optimal space use ensure a protective storage of your tooling. Choose your fittings out of a broad product range of handreds of tool retainers.

The robust steel construction of 3 mm sheet metal and travelling castors allow top payloads of up to 5,400 kg per cabinet. The castors guarantee the smooth and safe running of the vertical drawers.

### The suitable cabinet dimensions for your individual stock requirements

The WKS tool cabinets are available in different widhts, heights and drawer versions.

We produce all cabinet formats in a standard depth of 1,050 mm as well as in a extended depth of 1,300 mm.

The robust construction of powder-coated 3 mm sheet metal and the stable travelling wheels, which arrange a real smooth run and safe guidance of the drawers, allow highest lifting capacities up to 5,400 kg per cabinet resp. 1,800 kg per drawer.