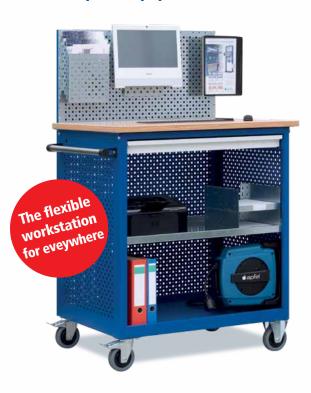

# ABI – the multifunctional and space-saving workplace

The Apfel ABI workstation stores various tools, additives and work utilities in even the smallest areas.

Whether it can be used as a flexible workspace in production halls, as a measuring and test station or a complete emergency unit with fire extinguishers and first-aid materials – the ABI allowes entire functional units even in niches, passageways or on walls, to improve the organization and the processes in your company.

The workstation is available in three different dimensions and can be individually configured for nearly every imaginable application.

Frame with only 140 mm depth