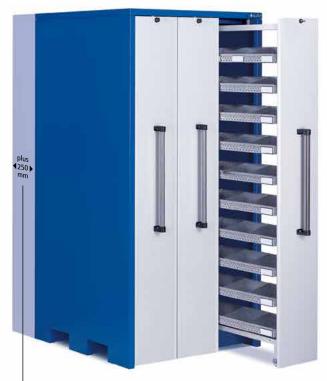

# Series V – the universal storage cabinet for a clean and safe keeping

Numerous widths of the drawers and three different depths of the cabinets offer all possibilities of complete storage systems with an optimal use of available space.

Both-side rubber lips provide clean storage surroundings, stainless steel handle bars an easy and sound handling.

Drawers with running wheels and the solid construction allow payloads of up to 500 kg per drawer.

The overall height of the series V is 2,220, the clear usable height is 1,900 mm, the pattern of the boreholes for the variable mounting of the storage trays is 25 mm.

All Series V models are powder-coated in charcoal gray RAL 7021 (casing) and white RAL 9002 (drawers).

# The vertical storage cabinet for individual configuration

Choose your perfect one of our many variants in four different corpus widths and three different depths each.

24 different drawer combinations offer all possibilities to maximize the use of the cabinets volume.