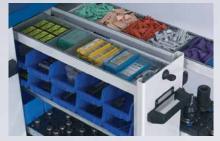

#### **Universal tool trays for WKS tool cabinets (180 mm drawers)**

For the storage of most diverse stock – for optional assembly with multi-purpose equipment.

#### **WKH 502**

Tool tray 30 mm high, for assembly with partition plates, collet inlay sets, storage boxes or drilling inlay blocks fitting to WKS 001, 002, 013, 014, 023, 024 **Order No. 2330348** 

#### **WKH 504**

Tool tray 30 mm high, for assembly with partition plates, collet inlay sets, storage boxes or drilling inlay blocks fitting to WKS 003, 006, 033, 034, 063, 064 Order No. 2330452

#### **WKH 506**

Tool tray 49 mm high, for assembly with partition plates, collet inlay sets, storage boxes or drilling inlay blocks fitting to WKS 001, 002, 013, 014, 023, 024 Order No. 2330477