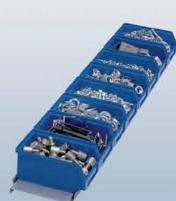

# Single row boxes - maximum arrangement and high stability

Perfect seating and extreme payload. Available for all WKS tool cabinets.

Storage bins not included in the tray price. Fitting storage bins on page 72.

#### WKH 701

Storage tray for 8 storage boxes KLF 211 (No. 11) fitting to WKS 001, 002, 013, 014, 023, 024 **Order No. 2330276** 

#### **WKH 702**

Storage tray for 10 storage boxes KLF 211 (No. 11) fitting to WKS 003, 006, 033, 034, 063, 064 **Order No. 2330220** 

Storage tray for 6 storage boxes KLF 5 (No. 50) fitting to WKS 004, 008, 014, 024 Order No. 2330463

### **WKH 904**

Storage tray for 7 storage boxes KLF 5 (No. 50) fitting to WKS 005, 009, 034, 064 Order No. 2330464

WKS 023 Set L

Large amounts of small parts at only 660 mm front width.

Incl. 54 storage trays WKH 701 and 432 storage bins KLF 211 (No. 11) 660 w x 2,140 h x 1,050 d