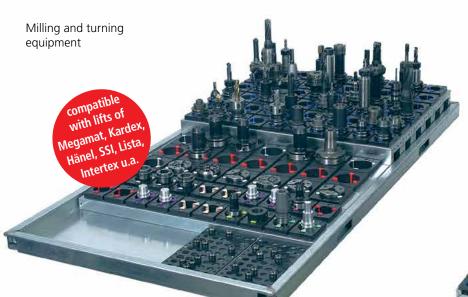

#### Milling and turning tool retainers for WKS tool cabinets

Fully equipped with tool holders and reduction hooks. Mountable in 25 mm pattern.

| -                              |                       |                                 | and a                           |                                 | - T                             | 4                     | 18                    |
|--------------------------------|-----------------------|---------------------------------|---------------------------------|---------------------------------|---------------------------------|-----------------------|-----------------------|
| Tool carrier                   |                       | WKH 403                         | WKH 406                         | WKH 404                         | WKH 405                         | WKH 918               | WKH 919               |
| Max. capacity                  |                       | 16 tools                        | 20 tools                        | 7 tools                         | 9 tools                         | 10 tools              | 14 tools              |
| fitting to<br>tool cabinet WKS |                       | 001, 002, 013,<br>014, 023, 024 | 003, 006, 033,<br>034, 063, 064 | 001, 002, 013,<br>014, 023, 024 | 003, 006, 033,<br>034, 063, 064 | 004, 008,<br>014, 024 | 005, 009,<br>034, 064 |
|                                | HSK 40 <b>♦</b>       | 2330709                         | 2330896                         | 2330940                         | 2330952                         | 2331373               | 2331411               |
|                                | HSK 50 ♦              | 2331022                         | 2331213                         | 2331365                         | 2331227                         | 2331376               | 2331412               |
|                                | HSK 63 <b>♦</b>       | 2330137                         | 2330897                         | 2330783                         | 2330953                         | 2331374               | 2331413               |
|                                | HSK 63-F <b>⊗</b>     | 2330933                         | 2331370                         | 2330941                         | 2330954                         | 2331375               | 2331414               |
|                                | HSK 80 🛞              | -                               | -                               | 2330948                         | 2330966                         | 2331377               | 2331396               |
|                                | HSK 100 <b></b> €     | -                               | -                               | 2330255                         | 2330914                         | 2331378               | 2331290               |
| 0                              | SK 30 🛞               | 2330134                         | 2330898                         | 2330884                         | 2330955                         | 2331371               | 2331415               |
|                                | SK 40 <b>⊗</b>        | 2330095                         | 2330899                         | 2330740                         | 2330925                         | 2331372               | 2331416               |
|                                | SK 50                 | -                               | -                               | 2330714                         | 2330913                         | 2331298               | 2331291               |
| 0                              | Capto C3 🌑            | 2331222                         | 2331369                         | 2331364                         | 2331367                         | 2331385               | 2331403               |
|                                | Capto C4 <del>《</del> | 2330935                         | 2330968                         | 2330942                         | 2330958                         | 2331386               | 2331404               |
|                                | Capto C5 🛞            | 2330767                         | 2330910                         | 2330943                         | 2330959                         | 2331387               | 2331405               |
|                                | Capto C6 🏵            | 2330765                         | 2330911                         | 2330944                         | 2330960                         | 2331388               | 2331406               |
|                                | Capto C8₩             | -                               | -                               | 2330769                         | 2330915                         | 2331389               | 2331397               |
|                                | VDI 20 →              | 2330707                         | 2330907                         | 2330762                         | 2330956                         | 2331379               | 2331399               |
|                                | VDI 25 →              | 2330708                         | 2331211                         | 2330763                         | 2331226                         | 2331380               | 2331400               |
|                                | VDI 30 →              | 2330170                         | 2330908                         | 2330851                         | 2330926                         | 2331381               | 2331401               |
|                                | VDI 40 🛞              | 2330172                         | 2330909                         | 2330722                         | 2330927                         | 2331382               | 2331331               |
|                                | VDI 50                | 2330934                         | 2331188                         | 2330277                         | 2330957                         | 2331383               | 2331402               |
|                                | VDI 60 🛞              | -                               | -                               | 2330717                         | 2330912                         | 2331384               | 2331395               |
|                                | ABS 50 🛞              | 2331362                         | 2331368                         | 2331363                         | 2331366                         | 2331392               | 2331408               |
|                                | ABS 63 🛞              | 2330938                         | 2330970                         | 2330946                         | 2330962                         | 2331391               | 2331409               |
|                                | ABS 80 🛞              | 2330939                         | 2330971                         | 2330947                         | 2330963                         | 2331393               | 2331410               |
|                                | UTS 63 🛞              | 2330937                         | 2330969                         | 2330945                         | 2330961                         | 2331390               | 2331407               |
|                                | UTS 80 🛞              | -                               | -                               | 2330949                         | 2330967                         | 2331394               | 2331398               |
|                                | 173 E                 | 2330716                         | 2331425                         | 2331423                         | 2331424                         | 2331426               | 2331427               |
|                                |                       |                                 |                                 |                                 |                                 |                       |                       |

#### **Inlay units for milling cutters**

Made of solid POM material with practical quad partition for the sorted storage of milling cutters.

Store up to 520 deep hole drills on only 1 m width