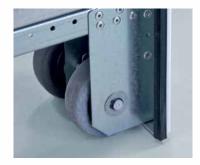

Both-side rubber lips provide clean storage surroundings, stainless steel handle bars an easy and sound handling.

Drawers with running wheels and the solid construction allow payloads of up to 500 kg per drawer.

# **Cabinet versions L** with 1.340 mm width

(VLK, VLS, VLT)

**Identity code of** 

measurements:

Depth (mm) **K** = 765 S = 1.135

T = 1.490

Drawer slide with track rollers for an easy opening and closing

The travelling plastic wheels are also available in ESD-conform version