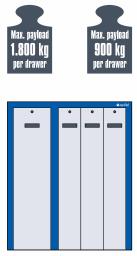

The robust construction of powder-coated 3 mm sheet metal and the stable travelling wheels, which arrange a real smooth run and safe guidance of the drawers, allow highest lifting capacities up to 5,400 kg per cabinet resp. 1,800 kg per drawer.

Two different drawer types (1 x 300 mm, 3 x 180 mm) in only one cabinet allow the storage of diverse tools in a well-arranged, clean and safe way.

1,040 mm w x 1,240 mm h max. payload 5,400 kg / cabinet