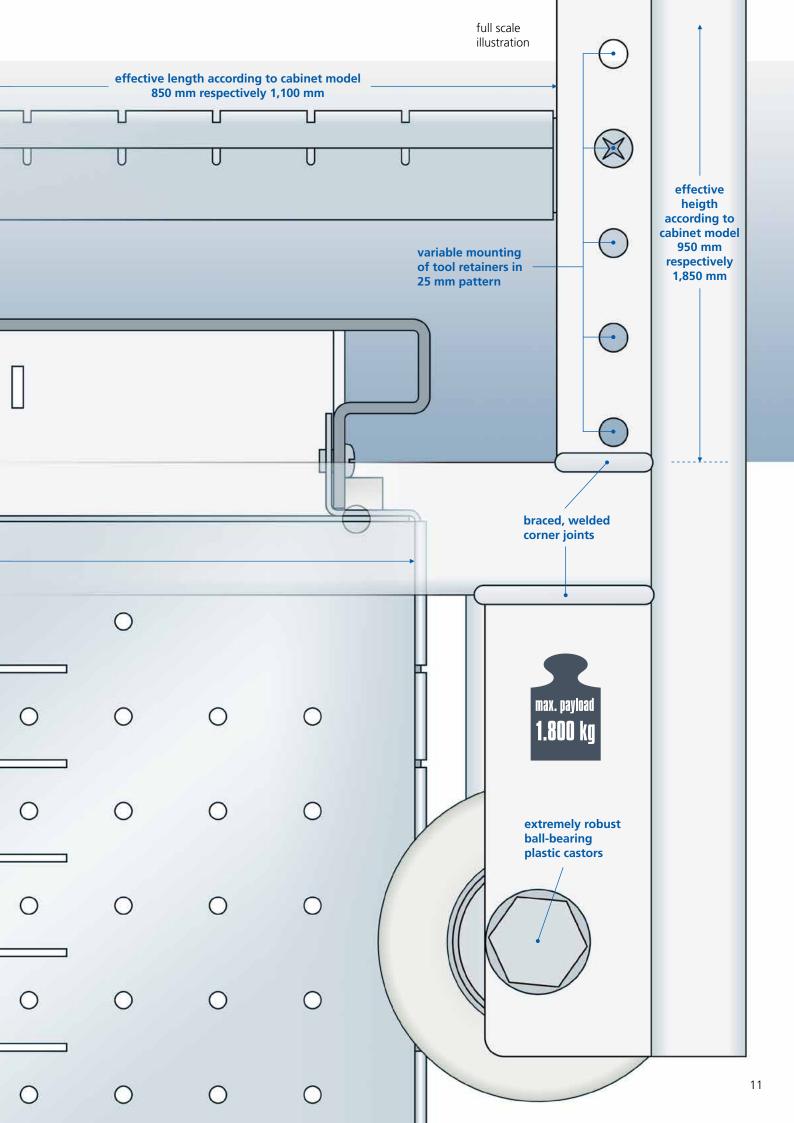

### WKS – The tool cabinet in a class of its own

The Apfel tool cabinets of the WKS series assure maximum organization at minimum space requirements. Thanks to vertical drawers, the tools are always ready-to-hand.

Direct access to the tooling from both sides provides increased safety as reaching over the tools is eliminated.

Perfectly tailored fittings with optimal space use ensure a protective storage of your tooling. Choose your fittings out of a broad product range of handreds of tool retainers.

The robust steel construction of 3 mm sheet metal and travelling castors allow top payloads of up to 5,400 kg per cabinet. The castors guarantee the smooth and safe running of the vertical drawers.

Integrated transport notches allow the easy relocation of your tool cabinet by lift truck or cart when empty.

Increased operational safety through direct both-sided access to the tools

Maximum payloads and safe guidance of the drawers thanks to travelling castors

Integrated transport notches allow the easy relocation by lift truck when empty

Useful storage space for small parts and measuring tools in each drawer

Boreholes in a 25 mm pattern allow the variable mounting of tool retainers

All drawers are individually lockable and are equipped with labeling fields