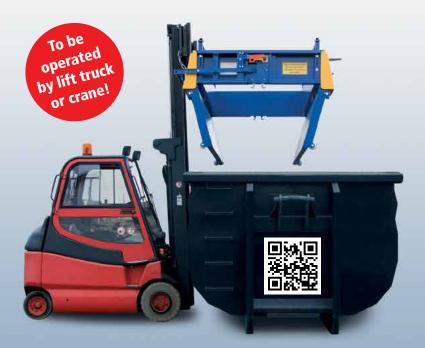

# The Apfel scrap box – space saving storage and secure disposal of your sheet metal scrap

The scrap metal box, which has been especially constructed for metalworking companies, presents the safe and functional method for contemporary handling of sheet metal scrap.

The sound steel construction comes with a drop bottom that opens up easily and safe by hydraulic dampers to allow the easy discharge of metal scrap by lift truck without perilous shifting.

After its discharge the scrap box is put back down to the ground. Integrated rollers entirely close the bottom hinges. Finally the opening locks are to be reattached – that's it.

The hinged drop bottom allows the easy discharge of sheet metal scrap into a container by lift truck.

# Professional disposal of sheet metal scrap The Apfel SBX scrap metal box is a

The Apfel SBX scrap metal box is a solid steel construction that comes with a drop bottom, which allows an easy discharge by lift truck or crane.