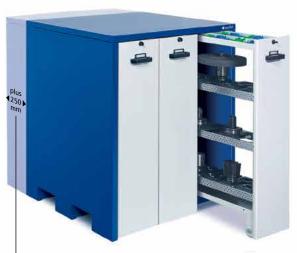

### WKS – The tool cabinet in a class of its own

The Apfel tool cabinets of the WKS series assure maximum organization at minimum space requirements. Thanks to vertical drawers, the tools are always ready-to-hand.

Direct access to the tooling from both sides provides increased safety as reaching over the tools is eliminated.

Perfectly tailored fittings with optimal space use ensure a protective storage of your tooling. Choose your fittings out of a broad product range of handreds of tool retainers.

The robust steel construction of 3 mm sheet metal and travelling castors allow top payloads of up to 5,400 kg per cabinet. The castors guarantee the smooth and safe running of the vertical drawers.