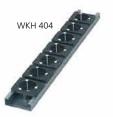

#### Milling and turning tool retainers for WKS tool cabinets

Fully equipped with tool holders and reduction hooks. Mountable in 25 mm pattern.

| -                              |                       |                                 | and a                           |                                 | - T                             | 4                     | 18                    |
|--------------------------------|-----------------------|---------------------------------|---------------------------------|---------------------------------|---------------------------------|-----------------------|-----------------------|
| Tool carrier                   |                       | WKH 403                         | WKH 406                         | WKH 404                         | WKH 405                         | WKH 918               | WKH 919               |
| Max. capacity                  |                       | 16 tools                        | 20 tools                        | 7 tools                         | 9 tools                         | 10 tools              | 14 tools              |
| fitting to<br>tool cabinet WKS |                       | 001, 002, 013,<br>014, 023, 024 | 003, 006, 033,<br>034, 063, 064 | 001, 002, 013,<br>014, 023, 024 | 003, 006, 033,<br>034, 063, 064 | 004, 008,<br>014, 024 | 005, 009,<br>034, 064 |
|                                | HSK 40 <b>♦</b>       | 2330709                         | 2330896                         | 2330940                         | 2330952                         | 2331373               | 2331411               |
|                                | HSK 50 ♦              | 2331022                         | 2331213                         | 2331365                         | 2331227                         | 2331376               | 2331412               |
|                                | HSK 63 <b>♦</b>       | 2330137                         | 2330897                         | 2330783                         | 2330953                         | 2331374               | 2331413               |
|                                | HSK 63-F <b>⊗</b>     | 2330933                         | 2331370                         | 2330941                         | 2330954                         | 2331375               | 2331414               |
|                                | HSK 80 🛞              | -                               | -                               | 2330948                         | 2330966                         | 2331377               | 2331396               |
|                                | HSK 100 <b></b> €     | -                               | -                               | 2330255                         | 2330914                         | 2331378               | 2331290               |
| 0                              | SK 30 🛞               | 2330134                         | 2330898                         | 2330884                         | 2330955                         | 2331371               | 2331415               |
|                                | SK 40 <b>⊗</b>        | 2330095                         | 2330899                         | 2330740                         | 2330925                         | 2331372               | 2331416               |
|                                | SK 50                 | -                               | -                               | 2330714                         | 2330913                         | 2331298               | 2331291               |
| 0                              | Capto C3 🌑            | 2331222                         | 2331369                         | 2331364                         | 2331367                         | 2331385               | 2331403               |
|                                | Capto C4 <del>《</del> | 2330935                         | 2330968                         | 2330942                         | 2330958                         | 2331386               | 2331404               |
|                                | Capto C5 🛞            | 2330767                         | 2330910                         | 2330943                         | 2330959                         | 2331387               | 2331405               |
|                                | Capto C6 🏵            | 2330765                         | 2330911                         | 2330944                         | 2330960                         | 2331388               | 2331406               |
|                                | Capto C8₩             | -                               | -                               | 2330769                         | 2330915                         | 2331389               | 2331397               |
|                                | VDI 20 →              | 2330707                         | 2330907                         | 2330762                         | 2330956                         | 2331379               | 2331399               |
|                                | VDI 25 →              | 2330708                         | 2331211                         | 2330763                         | 2331226                         | 2331380               | 2331400               |
|                                | VDI 30 →              | 2330170                         | 2330908                         | 2330851                         | 2330926                         | 2331381               | 2331401               |
|                                | VDI 40 🛞              | 2330172                         | 2330909                         | 2330722                         | 2330927                         | 2331382               | 2331331               |
|                                | VDI 50                | 2330934                         | 2331188                         | 2330277                         | 2330957                         | 2331383               | 2331402               |
|                                | VDI 60 🛞              | -                               | -                               | 2330717                         | 2330912                         | 2331384               | 2331395               |
|                                | ABS 50 🛞              | 2331362                         | 2331368                         | 2331363                         | 2331366                         | 2331392               | 2331408               |
|                                | ABS 63 🛞              | 2330938                         | 2330970                         | 2330946                         | 2330962                         | 2331391               | 2331409               |
|                                | ABS 80 🛞              | 2330939                         | 2330971                         | 2330947                         | 2330963                         | 2331393               | 2331410               |
|                                | UTS 63 🛞              | 2330937                         | 2330969                         | 2330945                         | 2330961                         | 2331390               | 2331407               |
|                                | UTS 80 🛞              | -                               | -                               | 2330949                         | 2330967                         | 2331394               | 2331398               |
|                                | 173 E                 | 2330716                         | 2331425                         | 2331423                         | 2331424                         | 2331426               | 2331427               |
|                                |                       |                                 |                                 |                                 |                                 |                       |                       |