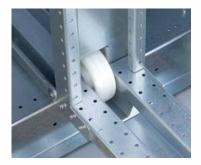

The robust steel construction of 3 mm sheet metal and travelling castors allow top payloads of up to 5,400 kg per cabinet. The castors guarantee the smooth and safe running of the vertical drawers.

The robust construction of powder-coated 3 mm sheet metal and the stable travelling wheels, which arrange a real smooth run and safe guidance of the drawers, allow highest lifting capacities up to 5,400 kg per cabinet resp. 1,800 kg per drawer.

Both-side rubber lips provide clean storage surroundings, stainless steel handle bars an easy and sound handling.

Drawers with running wheels and the solid construction allow payloads of up to 500 kg per drawer.