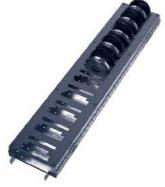

# Bulk trays – the storage solution with high capacity and flexible division

Sound construction made of 1.5 mm sheet metal. Available for all WKS tool cabinets.

Bulk tray 50 / 90 high incl. 4 dividers fitting to WKS 003, 006, 033, 034, 063, 064 Order No. 2331262

#### WKH 518

Bulk tray 50 / 90 high incl. 4 dividers fitting to WKS 001, 002, 013, 014, 023, 024 Order No. 2331623

#### TRB 517/518

Divider 50 / 90 high fitting to WKH 517 and 518 for screwed fixation, with joint cut Order No. 2331263

without illustration::