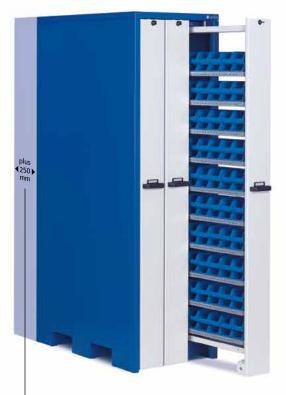

### Compatible and safe technology: Apfel WSW workshop trolleys for bending tools

Inwardly sloped shelves with a middle partition allow a safe transport of bending tools. With the integrated drawer the WSW models 582 and 583 keep your measuring devices dust free and perfectly complement to your bending machine.

#### WSW 582 bending

Incl. 2 inward sloped shelves with middle partition and 1 rubber mat Dimensions without handlebar: 582 w x 922 h x 922 d Order No. 2331241

#### WSW 583 bending plus

Incl. 2 inward sloped shelves with middle partition and 3 tool carriers Dimensions without handlebar: 582 w x 922 h x 922 d

Order No. 2331153