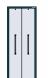

# Series V – the universal storage cabinet for a clean and safe keeping

Numerous widths of the drawers and three different depths of the cabinets offer all possibilities of complete storage systems with an optimal use of available space.

Both-side rubber lips provide clean storage surroundings, stainless steel handle bars an easy and sound handling.

Drawers with running wheels and the solid construction allow payloads of up to 500 kg per drawer.

The overall height of the series V is 2,220, the clear usable height is 1,900 mm, the pattern of the boreholes for the variable mounting of the storage trays is 25 mm.

All Series V models are powder-coated in charcoal gray RAL 7021 (casing) and white RAL 9002 (drawers).

All models are easy to move with a lift truck when empty.