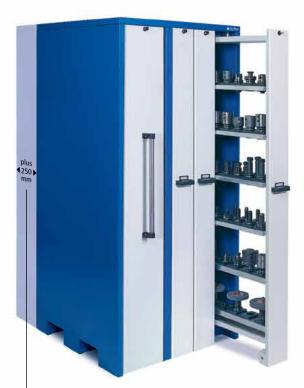

# Series V – the universal storage cabinet for a clean and safe keeping

Numerous widths of the drawers and three different depths of the cabinets offer all possibilities of complete storage systems with an optimal use of available space.

Both-side rubber lips provide clean storage surroundings, stainless steel handle bars an easy and sound handling.

Drawers with running wheels and the solid construction allow payloads of up to 500 kg per drawer.

The overall height of the series V is 2,220, the clear usable height is 1,900 mm, the pattern of the boreholes for the variable mounting of the storage trays is 25 mm.

All Series V models are powder-coated in charcoal gray RAL 7021 (casing) and white RAL 9002 (drawers).

All models are easy to move with a lift truck when empty.