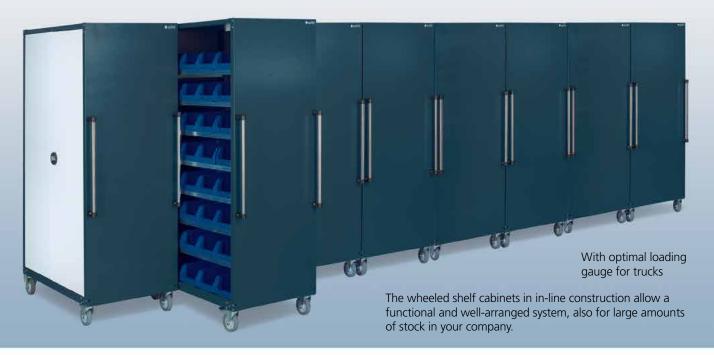

>3 drawers à 400 mm w<br>VLK 7110 Set KFZ                                                                                       | Order No. 233304<br>Order No. 233305                       |
| VLK 3410 Set KFZ<br>4 drawers à 300 mm w<br>VLK 4310 Set KFZ<br>3 drawers à 400 mm w<br>VLK 7110 Set KFZ<br>5 drawers (2 x 300, 3 x 200 m<br>VLK 7210 Set KFZ<br>4 drawers (2 x 400, 2 x 200 m | Order No. 233304  Order No. 233305  m w)  Order No. 233273 |
| VLK 3410 Set KFZ<br>4 drawers à 300 mm w<br>VLK 4310 Set KFZ<br>3 drawers à 400 mm w<br>VLK 7110 Set KFZ<br>5 drawers (2 x 300, 3 x 200 m<br>VLK 7210 Set KFZ                                  | Order No. 233273<br>m w)<br>Order No. 233304               |

4 drawers (1 x 400, 2 x 300, 1 x 200 mm w)



# The storage system for all operation processes



### **Wheeled shelf cabinets**

All RSW wheeled shelf cabinets are powder-coated gray RAL 7021 and equipped with:

2 x stainless steel handlebar 2 x fixed castors Ø 125 mm

2 x guided rollers Ø 125 mm with brakes

Dimensions: 773 w x 1,950 h x 1,100 t Total payload 400 kg



Doors for assembly from both sides with snap closing hinges



Collection pan for the safe storage of liquids

# **RAT 773**

Two-part door, with locking device, snap closing hinges RAL 9002 powder-coated

Order No. 2330824

#### **RAW 773**

stainless steel collection pan for liquids, collection volume ca. 70 litres

690 w x 1,090 d x 100 h

Order No. 2330328



**RSW 774** 

Basic model, incl. 2 even shelves Order No. 2332059



**RSW 775** 

incl. 4 even shelves (file folders not included)

Order No. 2332048



**