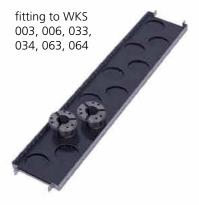

#### Milling and turning tool retainers for WKS tool cabinets

Fully equipped with tool holders and reduction hooks. Mountable in 25 mm pattern.

| -                              |                       |                                 | and a                           |                                 | - T                             | 4                     | 18                    |
|--------------------------------|-----------------------|---------------------------------|---------------------------------|---------------------------------|---------------------------------|-----------------------|-----------------------|
| Tool carrier                   |                       | WKH 403                         | WKH 406                         | WKH 404                         | WKH 405                         | WKH 918               | WKH 919               |
| Max. capacity                  |                       | 16 tools                        | 20 tools                        | 7 tools                         | 9 tools                         | 10 tools              | 14 tools              |
| fitting to<br>tool cabinet WKS |                       | 001, 002, 013,<br>014, 023, 024 | 003, 006, 033,<br>034, 063, 064 | 001, 002, 013,<br>014, 023, 024 | 003, 006, 033,<br>034, 063, 064 | 004, 008,<br>014, 024 | 005, 009,<br>034, 064 |
|                                | HSK 40 <b>♦</b>       | 2330709                         | 2330896                         | 2330940                         | 2330952                         | 2331373               | 2331411               |
|                                | HSK 50 ♦              | 2331022                         | 2331213                         | 2331365                         | 2331227                         | 2331376               | 2331412               |
|                                | HSK 63 <b>♦</b>       | 2330137                         | 2330897                         | 2330783                         | 2330953                         | 2331374               | 2331413               |
|                                | HSK 63-F <b>⊗</b>     | 2330933                         | 2331370                         | 2330941                         | 2330954                         | 2331375               | 2331414               |
|                                | HSK 80 🛞              | -                               | -                               | 2330948                         | 2330966                         | 2331377               | 2331396               |
|                                | HSK 100 <b></b> €     | -                               | -                               | 2330255                         | 2330914                         | 2331378               | 2331290               |
| 0                              | SK 30 🛞               | 2330134                         | 2330898                         | 2330884                         | 2330955                         | 2331371               | 2331415               |
|                                | SK 40 <b>⊗</b>        | 2330095                         | 2330899                         | 2330740                         | 2330925                         | 2331372               | 2331416               |
|                                | SK 50                 | -                               | -                               | 2330714                         | 2330913                         | 2331298               | 2331291               |
| 0                              | Capto C3 🌑            | 2331222                         | 2331369                         | 2331364                         | 2331367                         | 2331385               | 2331403               |
|                                | Capto C4 <del>《</del> | 2330935                         | 2330968                         | 2330942                         | 2330958                         | 2331386               | 2331404               |
|                                | Capto C5 🛞            | 2330767                         | 2330910                         | 2330943                         | 2330959                         | 2331387               | 2331405               |
|                                | Capto C6 🏵            | 2330765                         | 2330911                         | 2330944                         | 2330960                         | 2331388               | 2331406               |
|                                | Capto C8₩             | -                               | -                               | 2330769                         | 2330915                         | 2331389               | 2331397               |
|                                | VDI 20 →              | 2330707                         | 2330907                         | 2330762                         | 2330956                         | 2331379               | 2331399               |
|                                | VDI 25 →              | 2330708                         | 2331211                         | 2330763                         | 2331226                         | 2331380               | 2331400               |
|                                | VDI 30 →              | 2330170                         | 2330908                         | 2330851                         | 2330926                         | 2331381               | 2331401               |
|                                | VDI 40 🛞              | 2330172                         | 2330909                         | 2330722                         | 2330927                         | 2331382               | 2331331               |
|                                | VDI 50                | 2330934                         | 2331188                         | 2330277                         | 2330957                         | 2331383               | 2331402               |
|                                | VDI 60 🛞              | -                               | -                               | 2330717                         | 2330912                         | 2331384               | 2331395               |
|                                | ABS 50 🛞              | 2331362                         | 2331368                         | 2331363                         | 2331366                         | 2331392               | 2331408               |
|                                | ABS 63 🛞              | 2330938                         | 2330970                         | 2330946                         | 2330962                         | 2331391               | 2331409               |
|                                | ABS 80 🛞              | 2330939                         | 2330971                         | 2330947                         | 2330963                         | 2331393               | 2331410               |
|                                | UTS 63 🛞              | 2330937                         | 2330969                         | 2330945                         | 2330961                         | 2331390               | 2331407               |
|                                | UTS 80 🛞              | -                               | -                               | 2330949                         | 2330967                         | 2331394               | 2331398               |
|                                | 173 E                 | 2330716                         | 2331425                         | 2331423                         | 2331424                         | 2331426               | 2331427               |
|                                |                       |                                 |                                 |                                 |                                 |                       |                       |