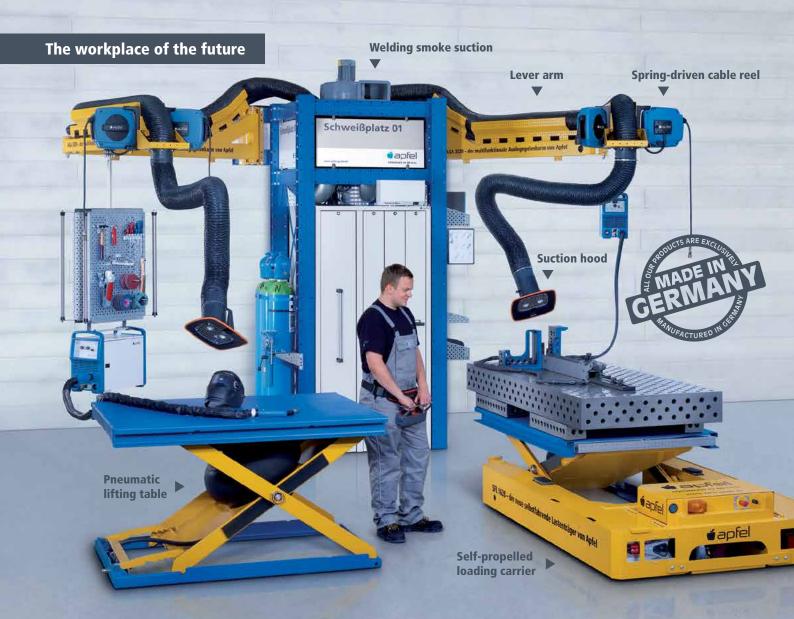

**Workplace of the Future** 

**KRS Kanban Shelf Cabinets** 

#### **Enhance the possibilities of your lifting system!**

Numerous companies of different industries use our flexible all-round programme equipping their lifting systems.

Whether in the spare parts shipment, the tool output or the logistic centre – Apfel components arrange for maximum utilisation of space, suitable tray loading and, therefore, optimal business procedures.

Expand your storage potential and shorten your access times with an individual division and the operating-adapted combination of your different stored goods.

## Apfel lift equipment – the complete range of accessories for maximum storage capacity

Slot grid frames with length and cross dividers allow a nearly step-free space segmentation.

With storage boxes in many different sizes you stow away your picking goods and small-parts clearly structured and transport safe.

Tool holders with precise fitted and screwed plastic adapters store cutting tools of all shank types.

With carrier frames you set the storage level of your holders and create space for larger tools.

Use all the storage possibilities of your lifting system and load your trays in order to an efficient and sustainable reducing of your access times!