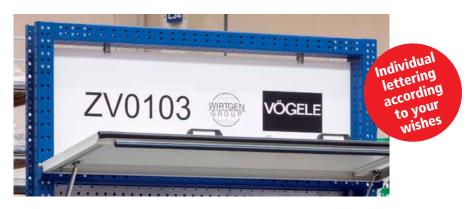

Identify various work spaces with the individual design of your ABI workplace with your special lettering and logo.

## ABI top board with individual lettering

Post us your layout, we produce your design according to your specifications. Additional expense for graphic design will be charged on time and material basis.