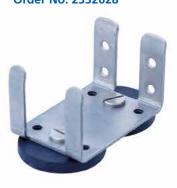

#### **Magnet holder set**

for Trumpf measuring tools, consisting of 2 magnet holders 44 w x 68 h x 40,2 d **Order No. 2332028** 

WKS 013 Set Z

Store up to 144 cutting tools in a cabinet with a front width of only 660 mm (e.g. SK 40).