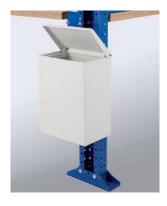

#### **Waste basket**

with cover plate, powder-coated in grayish white RAL 9002 matt, Dimensions when shut: 300 w x 400 h x 200 d