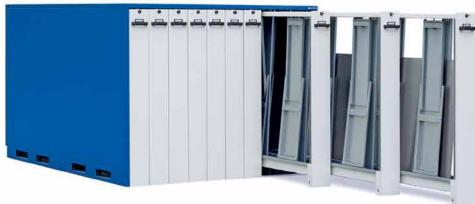

# Series V – the universal storage cabinet for a clean and safe keeping

Numerous widths of the drawers and three different depths of the cabinets offer all possibilities of complete storage systems with an optimal use of available space.

Both-side rubber lips provide clean storage surroundings, stainless steel handle bars an easy and sound handling.

Drawers with running wheels and the solid construction allow payloads of up to 500 kg per drawer.

# The vertical storage cabinet for individual configuration

Choose your perfect one of our many variants in four different corpus widths and three different depths each.

24 different drawer combinations offer all possibilities to maximize the use of the cabinets volume.