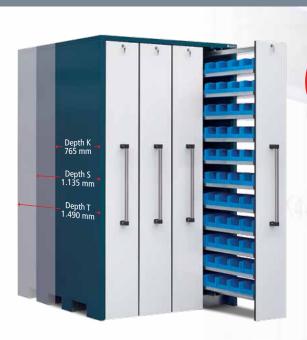

# **Cabinet versions L** with 1.340 mm width

(VLK, VLS, VLT)

**Identity code of** 

measurements:

Depth (mm) **K** = 765 S = 1.135

T = 1.490

Drawer slide with track rollers for an easy opening and closing

The travelling plastic wheels are also available in ESD-conform version

# The vertical storage cabinet for individual configuration

Choose your perfect one of our many variants in four different corpus widths and three different depths each.

24 different drawer combinations offer all possibilities to maximize the use of the cabinets volume.

# Identity code of measurements:

| Width (mm)     | Depth (mm)       |
|----------------|------------------|
| <b>X</b> = 710 | <b>K</b> = 765   |
| <b>S</b> = 920 | <b>S</b> = 1,135 |
| M = 1,025      | T = 1,490        |
| L = 1340       |                  |