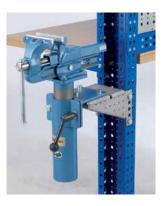

## Vice-set with adapter plate

Full set composed of:

1 Vice 120 mm with height adjustment

1 Adaptor plate of 4 mm VGA steel

Infinitely height adjustable up to 200 mm, fully rotatable. Equipped with changeable plain and serrated chucks.

Order No. 2332536