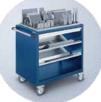

# Single row boxes - maximum arrangement and high stability

Perfect seating and extreme payload. Available for all WKS tool cabinets.

Storage bins not included in the tray price. Fitting storage bins on page 72.

#### WKH 701

Storage tray for 8 storage boxes KLF 211 (No. 11) fitting to WKS 001, 002, 013, 014, 023, 024 **Order No. 2330276** 

#### **WKH 702**

Storage tray for 10 storage boxes KLF 211 (No. 11) fitting to WKS 003, 006, 033, 034, 063, 064 **Order No. 2330220** 

Storage tray for 6 storage boxes KLF 5 (No. 50) fitting to WKS 004, 008, 014, 024 Order No. 2330463

# **Double row boxes – the easy way of Kanban storage!**

The clever replenishing system. Available for all WKS tool cabinets.

Storage bins not included in the tray price. Fitting storage bins on page 72.

#### **WKH 502**

Tool tray for 16 storage bins KLF 211 (No. 11) fitting to WKS 001, 002, 013, 014, 023, 024 Order No. 2330348

Tool tray for 20 storage bins KLF 211 (No. 11) fitting to WKS 003, 006, 033, 034, 063, 064 **WKH 903** 