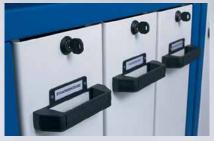

All drawers are individually lockable and are equipped with labeling fields

Cylinder lock for the separate interlocking of each drawer