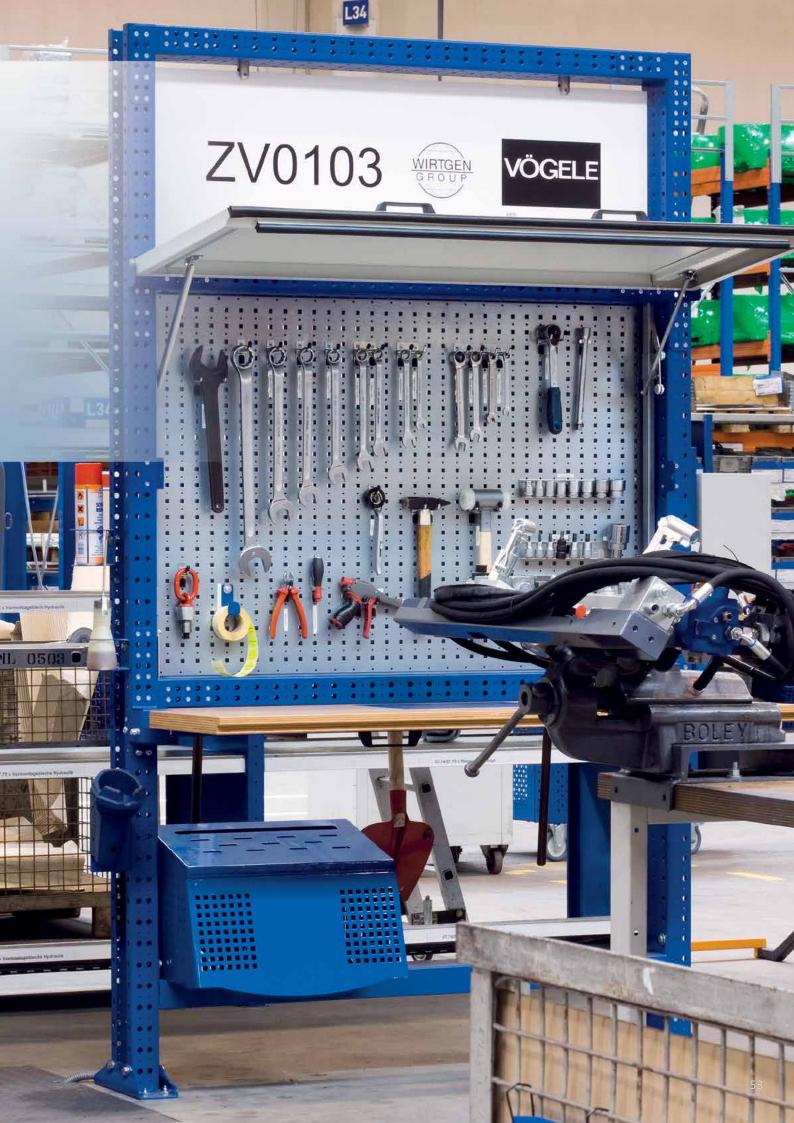

# ABI – the multifunctional and space-saving workplace

The Apfel ABI workstation stores various tools, additives and work utilities in even the smallest areas.

Whether it can be used as a flexible workspace in production halls, as a measuring and test station or a complete emergency unit with fire extinguishers and first-aid materials – the ABI allowes entire functional units even in niches, passageways or on walls, to improve the organization and the processes in your company.

The workstation is available in three different dimensions and can be individually configured for nearly every imaginable application.

Frame with only 140 mm depth