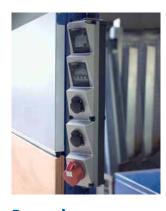

# **Spring-driven cable reel**

Automatic slow rewind of 12 m cable C20 with Euro socket. Robust design in high impact composite material. Frame-mounted swivel bracket with clip fixing and safety lock. Suitable for power tools, hand luminaires etc.

Order No. 2332008

# Spring-driven hose reel

Automatic slow rewind of 8 m of hose H20 5/16". Robust design in high impact composite material. Frame-mounted swivel bracket with clip fixing and safety lock. Suitable for pneumatic tools like pistols, staplers etc.

Order No. 2332007

# **Power bar**Fivefold plug connector

Order No. 2332050