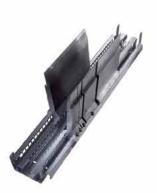

### WKS – The tool cabinet in a class of its own

The Apfel tool cabinets of the WKS series assure maximum organization at minimum space requirements. Thanks to vertical drawers, the tools are always ready-to-hand.

Direct access to the tooling from both sides provides increased safety as reaching over the tools is eliminated.

Perfectly tailored fittings with optimal space use ensure a protective storage of your tooling. Choose your fittings out of a broad product range of handreds of tool retainers.

The robust steel construction of 3 mm sheet metal and travelling castors allow top payloads of up to 5,400 kg per cabinet. The castors guarantee the smooth and safe running of the vertical drawers.