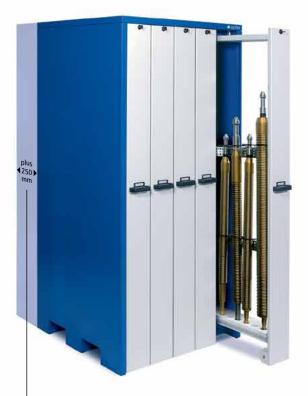

# Series V – the universal storage cabinet for a clean and safe keeping

Numerous widths of the drawers and three different depths of the cabinets offer all possibilities of complete storage systems with an optimal use of available space.

The overall height of the series V is 2,220, the clear usable height is 1,900 mm, the pattern of the boreholes for the variable mounting of the storage trays is 25 mm.

All Series V models are powder-coated in charcoal gray RAL 7021 (casing) and white RAL 9002 (drawers).

All models are easy to move with a lift truck when empty.