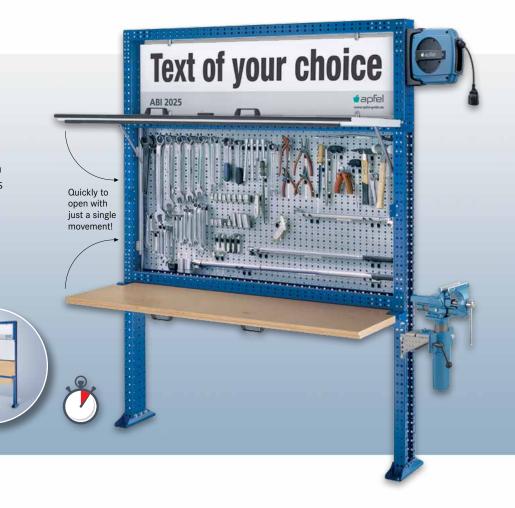

# ABI workstations Set K with drop-flap workbench

Complete sets consisting of:

- 1 Frame of 3 mm sheet steel
- 1 Set mounting plates for floor fixation
- 1 Perforated panel usable on both sides

Stitt

- 1 Blank space for top board
- 1 Drop-flap workbench

Frame powder-coated in blue (RAL 5010)

Tools, reel-hose, vice-set and printed top board are not included in the price

Worktop completely foldable

Lockable with combination lock

#### **ABI 2025 Set K**

The large version with lockable drop-flap workbench Perforated panel 1,800 w x 900 h Workbench 1,850 w x 700 d x 40 h Dimensions frame ca.: 1,940 w x 2,500 h x 140 d Order No. 2332394