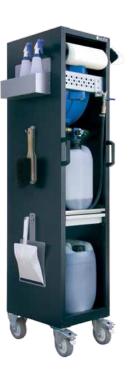

### Workshop trolleys for cutting tools

With a robust drawer, mountable from both sides, stainless steel handlebar, fixed castors, guided rollers and a payload of 400 kg..

#### WSW 584 cutting

Incl. 1 even shelf and 4 tool carriers WWR 810 Maße: 582 w x 922 h x 922 d Order No. 2331242

#### WSW 585 cutting plus

Incl. 1 even shelf, 1 top attachment and 3 tool carriers WWR 810

Maße: 582 w x 1,370 h x 922 d

| Tool carrier |                | WKT 600              |          | WWR 600               |          |  |  |  |  |
|--------------|----------------|----------------------|----------|-----------------------|----------|--|--|--|--|
| Dimensions   |                | 595 l x 118 w x 50 h |          | 595 l x 118 w x 100 h |          |  |  |  |  |
|              | HSK 40 🛞       | 8 tools              | 2108285  | 8 tools               | 2108252  |  |  |  |  |
| H            | HSK 50 🛞       | 8 tools              | 2108286  | 8 tools               | 2108253  |  |  |  |  |
| H            | HSK 63 🛞       | 8 tools              | 2108287  | 8 tools               | 2108110  |  |  |  |  |
| H            | HSK 63-F 🋞     | 8 tools              | 2108289  | 8 tools               | 2108288  |  |  |  |  |
| H            | HSK 80 🛞       | 4 tools              | 2108290  | 4 tools               | 2108111  |  |  |  |  |
| H            | HSK 100 🛞      | 4 tools              | 2108284  | 4 tools               | 2108067  |  |  |  |  |
| S            | SK 30 🛞        | 8 tools              | 2108291* | 8 tools               | 2108109  |  |  |  |  |
| S            | SK 40 <b>⊗</b> | 8 tools              | 2108292* | 8 tools               | 2108108  |  |  |  |  |
|              | SK 50 🛞        | 4 tools              | 2108293* | 4 tools               | 2108043* |  |  |  |  |
|              | Capto C3 🗞     | 8 tools              | 2108279* | 8 tools               | 2108259  |  |  |  |  |
|              | Capto C4 🛞     | 8 tools              | 2108280* | 8 tools               | 2108260  |  |  |  |  |
| C            | Capto C5 🛞     | 8 tools              | 2108281* | 8 tools               | 2108261  |  |  |  |  |
| (            | Capto C6 🍣     | 8 tools              | 2108282* | 8 tools               | 2108262  |  |  |  |  |
| C            | Capto C8 🏀     | 4 tools              | 2108283* | 4 tools               | 2108251  |  |  |  |  |
|              | /DI 20 🛞       | 8 tools              | 2108294* | 8 tools               | 2108254  |  |  |  |  |
|              | /DI 25 🛞       | 8 tools              | 2108344* | 8 tools               | 2108255  |  |  |  |  |
| \            | /DI 30 🛞       | 8 tools              | 2108347* | 8 tools               | 2108256  |  |  |  |  |
| \            | /DI 40 🛞       | 8 tools              | 2108348* | 8 tools               | 2108257  |  |  |  |  |
| \            | /DI 50         | 8 tools              | 2108349* | 8 tools               | 2108258* |  |  |  |  |
| V            | /DI 60 🛞       | 4 tools              | 2108350* | 4 tools               | 2108250* |  |  |  |  |
|              | ABS 50 🛞       | 8 tools              | 2108276* | 8 tools               | 2108273  |  |  |  |  |
| -            | ABS 63 🛞       | 8 tools              | 2108277* | 8 tools               | 2108275  |  |  |  |  |
| A            | ABS 80 🛞       | 7 tools              | 2108278* | 7 tools               | 2108274  |  |  |  |  |
|              | JTS 63 🛞       | 8 tools              | 2108351* | 8 tools               | 2108353  |  |  |  |  |
|              | JTS 80 🛞       | 4 tools              | 2108352* | 4 tools               | 2108354  |  |  |  |  |
| 1            | 173 E          | 8 tools              | 2108357* | 8 tools               | 2108356  |  |  |  |  |