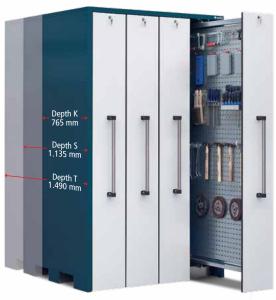

# **Cabinet versions L** with 1.340 mm width

(VLK, VLS, VLT)

**Identity code of** 

measurements:

Depth (mm) **K** = 765 S = 1.135

T = 1.490

Drawer slide with track rollers for an easy opening and closing

The travelling plastic wheels are also available in ESD-conform version

# Identity code of measurements:

| Width (mm)     | Depth (mm)       |
|----------------|------------------|
| <b>X</b> = 710 | <b>K</b> = 765   |
| <b>S</b> = 920 | <b>S</b> = 1,135 |
| M = 1,025      | T = 1,490        |
| L = 1340       |                  |