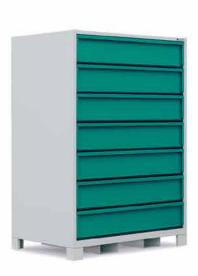

#### WKS tool cabinets with 300 mm vertical drawers

All WKS tool cabinets are powder-coated in blue structure RAL 5010 (casing) and white structure RAL 9002 (drawers).

The cabinets for extreme loads. Three vertical drawers with special ballbearing plastic rollers allow maximum payloads of up to 5,400 kg per cabinet.

Two different drawer types (1 x 300 mm, 3 x 180 mm) in only one cabinet allow the storage of diverse tools in a well-arranged, clean and safe way.

1,040 mm w x 1,240 mm h max. payload 5,400 kg / cabinet