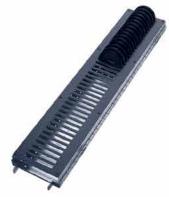

#### WKS tool cabinets with 180 mm vertical drawers

All WKS tool cabinets are powder-coated in blue structure RAL 5010 (casing) and white structure RAL 9002 (drawers).

The entry models with 3 vertical drawers of 180 mm for well-arranged, safe and clean storage of your tools even at a minimum of space.

Our classics with five vertical drawers. Proven and tested, with sound technology, minimum space requirements and maximum stock capacity.

660 mm w x 1,240 mm h max. payload 2.700 kg / cabinet

**WKS 013** 1,050 mm deep **WKS 033** 1,300 mm deep