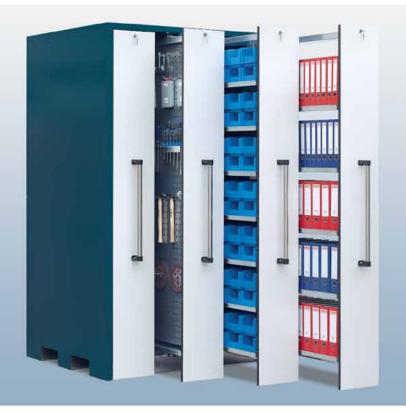

### WKS – The tool cabinet in a class of its own

The Apfel tool cabinets of the WKS series assure maximum organization at minimum space requirements. Thanks to vertical drawers, the tools are always ready-to-hand.

Direct access to the tooling from both sides provides increased safety as reaching over the tools is eliminated.

Perfectly tailored fittings with optimal space use ensure a protective storage of your tooling. Choose your fittings out of a broad product range of handreds of tool retainers.

### All your work utilities in just one tool cabinet

The different drawer versions and the large variety of configurations allow to create a clearly arranged storage place according to your requirements.

With our specially designed tool holders we offer perfect solutions for nearly all tool types used in the metal processing industry.

Furthermore, we provide additional components for an individual improvement of your tool cabinet.

Perforated panels, trays with storage bins, bulk trays and even holders for your working documents, you will find almost everything you need in our extensive range of accessories.

Store all necessary materials you need at your workplace in only one cabinet to save time and ways.