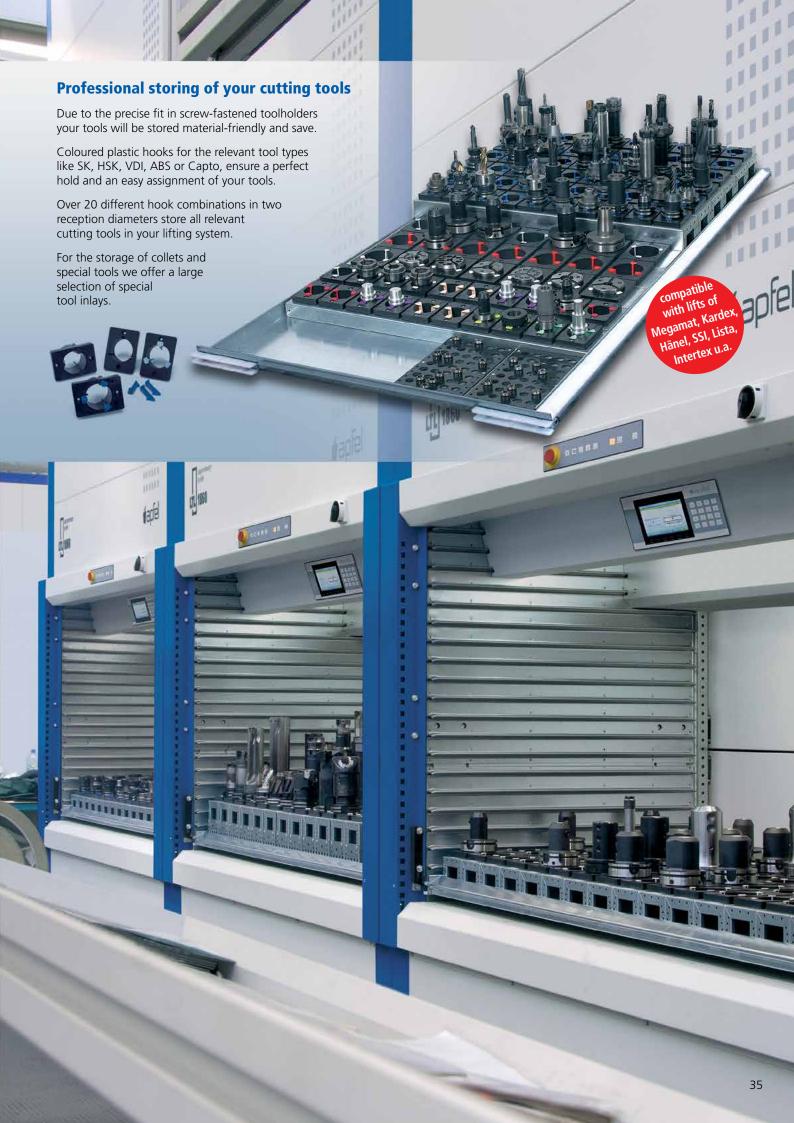

#### **Enhance the possibilities of your lifting system!**

Numerous companies of different industries use our flexible all-round programme equipping their lifting systems.

Whether in the spare parts shipment, the tool output or the logistic centre – Apfel components arrange for maximum utilisation of space, suitable tray loading and, therefore, optimal business procedures.

Expand your storage potential and shorten your access times with an individual division and the operating-adapted combination of your different stored goods.

## Apfel lift equipment – the complete range of accessories for maximum storage capacity

Slot grid frames with length and cross dividers allow a nearly step-free space segmentation.

With storage boxes in many different sizes you stow away your picking goods and small-parts clearly structured and transport safe.

Tool holders with precise fitted and screwed plastic adapters store cutting tools of all shank types.

With carrier frames you set the storage level of your holders and create space for larger tools.

Use all the storage possibilities of your lifting system and load your trays in order to an efficient and sustainable reducing of your access times!