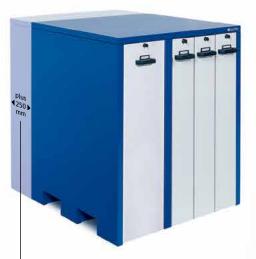

# Series V – the universal storage cabinet for a clean and safe keeping

Numerous widths of the drawers and three different depths of the cabinets offer all possibilities of complete storage systems with an optimal use of available space.

Both-side rubber lips provide clean storage surroundings, stainless steel handle bars an easy and sound handling.

Drawers with running wheels and the solid construction allow payloads of up to 500 kg per drawer.

The overall height of the series V is 2,220, the clear usable height is 1,900 mm, the pattern of the boreholes for the variable mounting of the storage trays is 25 mm.

All Series V models are powder-coated in charcoal gray RAL 7021 (casing) and white RAL 9002 (drawers).

All models are easy to move with a lift truck when empty.