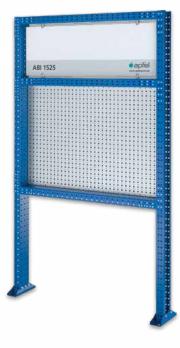

#### **ABI 1525 Basic**

Basic module with frame of 3 mm sheet steel including:

- 1 Set mounting plates for floor fixation
- 1 Perforated panel 1,350 w x 900 h
- 1 Blank space for top board

Dimensions frame ca.:

1,490 w x 2,500 h x 140 d

Order No. 2332471