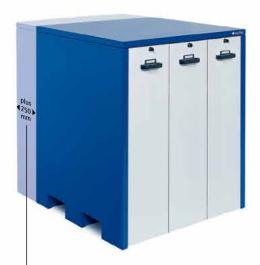

# Series V – the universal storage cabinet for a clean and safe keeping

Numerous widths of the drawers and three different depths of the cabinets offer all possibilities of complete storage systems with an optimal use of available space.

Both-side rubber lips provide clean storage surroundings, stainless steel handle bars an easy and sound handling.

Drawers with running wheels and the solid construction allow payloads of up to 500 kg per drawer.

The overall height of the series V is 2,220, the clear usable height is 1,900 mm, the pattern of the boreholes for the variable mounting of the storage trays is 25 mm.

All Series V models are powder-coated in charcoal gray RAL 7021 (casing) and white RAL 9002 (drawers).