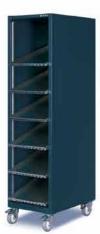

d assemblies to set up your individual storage system fitting the material flow of your line production and profit from the highly efficient kanban principle.

Mount the storage shelves individually in a 50 mm pattern and tilt the shelves into diverse angles. Each KRS model comes with 4 easy-going guided rollers with brakes allowing trouble free transport and fixation at its place of usage.





**KRS 3000** 407 w x 1,952 h x 772 d without shelves **Order No. 2332078** 



**KRS 4000** 512 w x 1,952 h x 772 d without shelves **Order No. 2332081** 



**KRS 6000** 712 w x 1,952 h x 772 d without shelves **Order No. 2332084** 



**KRS 8000** 917 w x 1,952 h x 772 d without shelves **Order No. 2332087** 



**KRS 3600** 407 w x 1,952 h x 772 d with 6 shelves KRB 3900 **Order No. 2332080** 



**KRS 4600** 512 w x 1,952 h x 772 d with 6 shelves KRB 4900 **Order No. 2332083** 



**KRS 6500** 712 w x 1,952 h x 772 d with 5 shelves KRB 6900 **Order No. 2332086** 



**KRS 8500** 917 w x 1,952 h x 772 d with 5 shelves KRB 8900 **Order No. 2332089** 



# KLF / KES storage bins and KEN euro code cases – The containers which are perfectly matched to the KRS series

Arrange your storage space on the shelves with boxes and euro code cases according to your operational requirements.



KES 3215 Dim.: 297 x 198 x 147,5 Order No. 2333390 Price on request

**KES 4315** 

Dim.: 396 x 297 x 147,5 Order No. 2333391 Price on request



**KLF 211** (No. 11)

Outer dim.: 160 x 100 x 75 Inner dim.: 133 x 88 x 67 **Order No. 2331239** 

**KLF 5** (No. 50)

Outer dim.: 290 x 140 x 130 Inner dim.: