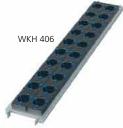

#### Milling and turning tool retainers for WKS tool cabinets

Fully equipped with tool holders and reduction hooks. Mountable in 25 mm pattern.

| -                              |                       |                                 | and a                           |                                 | - T                             | 4                     | 18                    |
|--------------------------------|-----------------------|---------------------------------|---------------------------------|---------------------------------|---------------------------------|-----------------------|-----------------------|
| Tool carrier                   |                       | WKH 403                         | WKH 406                         | WKH 404                         | WKH 405                         | WKH 918               | WKH 919               |
| Max. capacity                  |                       | 16 tools                        | 20 tools                        | 7 tools                         | 9 tools                         | 10 tools              | 14 tools              |
| fitting to<br>tool cabinet WKS |                       | 001, 002, 013,<br>014, 023, 024 | 003, 006, 033,<br>034, 063, 064 | 001, 002, 013,<br>014, 023, 024 | 003, 006, 033,<br>034, 063, 064 | 004, 008,<br>014, 024 | 005, 009,<br>034, 064 |
|                                | HSK 40 <b>♦</b>       | 2330709                         | 2330896                         | 2330940                         | 2330952                         | 2331373               | 2331411               |
|                                | HSK 50 ♦              | 2331022                         | 2331213                         | 2331365                         | 2331227                         | 2331376               | 2331412               |
|                                | HSK 63 <b>♦</b>       | 2330137                         | 2330897                         | 2330783                         | 2330953                         | 2331374               | 2331413               |
|                                | HSK 63-F <b>⊗</b>     | 2330933                         | 2331370                         | 2330941                         | 2330954                         | 2331375               | 2331414               |
|                                | HSK 80 🛞              | -                               | -                               | 2330948                         | 2330966                         | 2331377               | 2331396               |
|                                | HSK 100 <b></b> €     | -                               | -                               | 2330255                         | 2330914                         | 2331378               | 2331290               |
| 0                              | SK 30 🛞               | 2330134                         | 2330898                         | 2330884                         | 2330955                         | 2331371               | 2331415               |
|                                | SK 40 <b>⊗</b>        | 2330095                         | 2330899                         | 2330740                         | 2330925                         | 2331372               | 2331416               |
|                                | SK 50                 | -                               | -                               | 2330714                         | 2330913                         | 2331298               | 2331291               |
| 0                              | Capto C3 🌑            | 2331222                         | 2331369                         | 2331364                         | 2331367                         | 2331385               | 2331403               |
|                                | Capto C4 <del>《</del> | 2330935                         | 2330968                         | 2330942                         | 2330958                         | 2331386               | 2331404               |
|                                | Capto C5 🛞            | 2330767                         | 2330910                         | 2330943                         | 2330959                         | 2331387               | 2331405               |
|                                | Capto C6 🏵            | 2330765                         | 2330911                         | 2330944                         | 2330960                         | 2331388               | 2331406               |
|                                | Capto C8₩             | -                               | -                               | 2330769                         | 2330915                         | 2331389               | 2331397               |
|                                | VDI 20 →              | 2330707                         | 2330907                         | 2330762                         | 2330956                         | 2331379               | 2331399               |
|                                | VDI 25 →              | 2330708                         | 2331211                         | 2330763                         | 2331226                         | 2331380               | 2331400               |
|                                | VDI 30 →              | 2330170                         | 2330908                         | 2330851                         | 2330926                         | 2331381               | 2331401               |
|                                | VDI 40 🛞              | 2330172                         | 2330909                         | 2330722                         | 2330927                         | 2331382               | 2331331               |
|                                | VDI 50                | 2330934                         | 2331188                         | 2330277                         | 2330957                         | 2331383               | 2331402               |
|                                | VDI 60 🛞              | -                               | -                               | 2330717                         | 2330912                         | 2331384               | 2331395               |
|                                | ABS 50 🛞              | 2331362                         | 2331368                         | 2331363                         | 2331366                         | 2331392               | 2331408               |
|                                | ABS 63 🛞              | 2330938                         | 2330970                         | 2330946                         | 2330962                         | 2331391               | 2331409               |
|                                | ABS 80 🛞              | 2330939                         | 2330971                         | 2330947                         | 2330963                         | 2331393               | 2331410               |
|                                | UTS 63 🛞              | 2330937                         | 2330969                         | 2330945                         | 2330961                         | 2331390               | 2331407               |
|                                | UTS 80 🛞              | -                               | -                               | 2330949                         | 2330967                         | 2331394               | 2331398               |
|                                | 173 E                 | 2330716                         | 2331425                         | 2331423                         | 2331424                         | 2331426               | 2331427               |
|                                |                       |                                 |                                 |                                 |                                 |                       |                       |