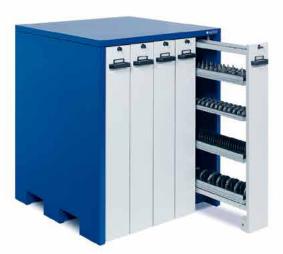

# Series V – the universal storage cabinet for a clean and safe keeping

Numerous widths of the drawers and three different depths of the cabinets offer all possibilities of complete storage systems with an optimal use of available space.

Both-side rubber lips provide clean storage surroundings, stainless steel handle bars an easy and sound handling.

Drawers with running wheels and the solid construction allow payloads of up to 500 kg per drawer.

The overall height of the series V is 2,220, the clear usable height is 1,900 mm, the pattern of the boreholes for the variable mounting of the storage trays is 25 mm.

All Series V models are powder-coated in charcoal gray RAL 7021 (casing) and white RAL 9002 (drawers).