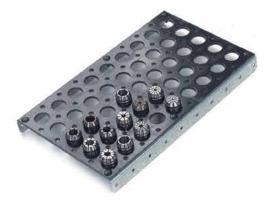

#### **WKS 002** Set B

Store your deep hole drills gently and securely in 5 drawers à 180 mm width with 900 kg payload each

incl. 5 tool carriers WKH 602

5 floor plates ELE 850/250 with oil drip pans 50 reducing sleeves (for drills with 25 mm diameter).

1,040 w x 2,140 h x 1,050 d

Order No. 2332931

### Set B

WKS 006 With 250 mm extended depth 1,040 w x 2,140 h x 1,300 d Order No. 2332936

#### **Tool holder WKH 602**

Dimensions: 178 w x 860 d x 100 h fitting to WKS 002 Order No. 2332885

#### **Tool holder WKH 604**

Dimensions: 178 w x 1,109 d x 100 h fitting to WKS 006 Order No. 2332934

#### Floor plate ELE 850/250

for 80 drills (25 mm diameter) fitting to WKS 002 Order No. 2332789

#### Floor plate ELE 1100/250

for 104 drills (25 mm diameter) fitting to WKS 006 Order No. 2332935

#### **POM reducing sleeves**

fitting to WKH 602 and WKH 604, Outer diameter 40 mm, Height 15 mm

Inner diameter 10 mm Order No. 2332880

Inner diameter 15 mm Order No. 2332886

Inner diameter 20 mm Order No. 2332887

Inner diameter 25 mm Order No. 2332888