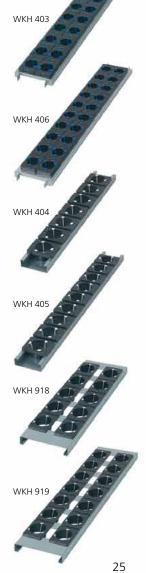

#### Milling and turning tool retainers for WKS tool cabinets

Fully equipped with tool holders and reduction hooks. Mountable in 25 mm pattern.

| -                              |                       |                                 | and a                           |                                 | - T                             | 4                     | 18                    |
|--------------------------------|-----------------------|---------------------------------|---------------------------------|---------------------------------|---------------------------------|-----------------------|-----------------------|
| Tool carrier                   |                       | WKH 403                         | WKH 406                         | WKH 404                         | WKH 405                         | WKH 918               | WKH 919               |
| Max. capacity                  |                       | 16 tools                        | 20 tools                        | 7 tools                         | 9 tools                         | 10 tools              | 14 tools              |
| fitting to<br>tool cabinet WKS |                       | 001, 002, 013,<br>014, 023, 024 | 003, 006, 033,<br>034, 063, 064 | 001, 002, 013,<br>014, 023, 024 | 003, 006, 033,<br>034, 063, 064 | 004, 008,<br>014, 024 | 005, 009,<br>034, 064 |
|                                | HSK 40 <b>♦</b>       | 2330709                         | 2330896                         | 2330940                         | 2330952                         | 2331373               | 2331411               |
|                                | HSK 50 ♦              | 2331022                         | 2331213                         | 2331365                         | 2331227                         | 2331376               | 2331412               |
|                                | HSK 63 <b>♦</b>       | 2330137                         | 2330897                         | 2330783                         | 2330953                         | 2331374               | 2331413               |
|                                | HSK 63-F <b>⊗</b>     | 2330933                         | 2331370                         | 2330941                         | 2330954                         | 2331375               | 2331414               |
|                                | HSK 80 🛞              | -                               | -                               | 2330948                         | 2330966                         | 2331377               | 2331396               |
|                                | HSK 100 <b></b> €     | -                               | -                               | 2330255                         | 2330914                         | 2331378               | 2331290               |
| 0                              | SK 30 🛞               | 2330134                         | 2330898                         | 2330884                         | 2330955                         | 2331371               | 2331415               |
|                                | SK 40 <b>⊗</b>        | 2330095                         | 2330899                         | 2330740                         | 2330925                         | 2331372               | 2331416               |
|                                | SK 50                 | -                               | -                               | 2330714                         | 2330913                         | 2331298               | 2331291               |
| 0                              | Capto C3 🌑            | 2331222                         | 2331369                         | 2331364                         | 2331367                         | 2331385               | 2331403               |
|                                | Capto C4 <del>《</del> | 2330935                         | 2330968                         | 2330942                         | 2330958                         | 2331386               | 2331404               |
|                                | Capto C5 🛞            | 2330767                         | 2330910                         | 2330943                         | 2330959                         | 2331387               | 2331405               |
|                                | Capto C6 🏵            | 2330765                         | 2330911                         | 2330944                         | 2330960                         | 2331388               | 2331406               |
|                                | Capto C8₩             | -                               | -                               | 2330769                         | 2330915                         | 2331389               | 2331397               |
|                                | VDI 20 →              | 2330707                         | 2330907                         | 2330762                         | 2330956                         | 2331379               | 2331399               |
|                                | VDI 25 →              | 2330708                         | 2331211                         | 2330763                         | 2331226                         | 2331380               | 2331400               |
|                                | VDI 30 →              | 2330170                         | 2330908                         | 2330851                         | 2330926                         | 2331381               | 2331401               |
|                                | VDI 40 🛞              | 2330172                         | 2330909                         | 2330722                         | 2330927                         | 2331382               | 2331331               |
|                                | VDI 50                | 2330934                         | 2331188                         | 2330277                         | 2330957                         | 2331383               | 2331402               |
|                                | VDI 60 🛞              | -                               | -                               | 2330717                         | 2330912                         | 2331384               | 2331395               |
|                                | ABS 50 🛞              | 2331362                         | 2331368                         | 2331363                         | 2331366                         | 2331392               | 2331408               |
|                                | ABS 63 🛞              | 2330938                         | 2330970                         | 2330946                         | 2330962                         | 2331391               | 2331409               |
|                                | ABS 80 🛞              | 2330939                         | 2330971                         | 2330947                         | 2330963                         | 2331393               | 2331410               |
|                                | UTS 63 🛞              | 2330937                         | 2330969                         | 2330945                         | 2330961                         | 2331390               | 2331407               |
|                                | UTS 80 🛞              | -                               | -                               | 2330949                         | 2330967                         | 2331394               | 2331398               |
|                                | 173 E                 | 2330716                         | 2331425                         | 2331423                         | 2331424                         | 2331426               | 2331427               |
|                                |                       |                                 |                                 |                                 |                                 |                       |                       |