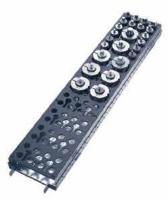

#### Milling and turning tool retainers for WKS tool cabinets

Fully equipped with tool holders and reduction hooks. Mountable in 25 mm pattern.

| -                              |                       |                                 | and a                           |                                 | - T                             | 4                     | 18                    |
|--------------------------------|-----------------------|---------------------------------|---------------------------------|---------------------------------|---------------------------------|-----------------------|-----------------------|
| Tool carrier                   |                       | WKH 403                         | WKH 406                         | WKH 404                         | WKH 405                         | WKH 918               | WKH 919               |
| Max. capacity                  |                       | 16 tools                        | 20 tools                        | 7 tools                         | 9 tools                         | 10 tools              | 14 tools              |
| fitting to<br>tool cabinet WKS |                       | 001, 002, 013,<br>014, 023, 024 | 003, 006, 033,<br>034, 063, 064 | 001, 002, 013,<br>014, 023, 024 | 003, 006, 033,<br>034, 063, 064 | 004, 008,<br>014, 024 | 005, 009,<br>034, 064 |
|                                | HSK 40 <b>♦</b>       | 2330709                         | 2330896                         | 2330940                         | 2330952                         | 2331373               | 2331411               |
|                                | HSK 50 ♦              | 2331022                         | 2331213                         | 2331365                         | 2331227                         | 2331376               | 2331412               |
|                                | HSK 63 <b>♦</b>       | 2330137                         | 2330897                         | 2330783                         | 2330953                         | 2331374               | 2331413               |
|                                | HSK 63-F <b>⊗</b>     | 2330933                         | 2331370                         | 2330941                         | 2330954                         | 2331375               | 2331414               |
|                                | HSK 80 🛞              | -                               | -                               | 2330948                         | 2330966                         | 2331377               | 2331396               |
|                                | HSK 100 <b></b> €     | -                               | -                               | 2330255                         | 2330914                         | 2331378               | 2331290               |
| 0                              | SK 30 🛞               | 2330134                         | 2330898                         | 2330884                         | 2330955                         | 2331371               | 2331415               |
|                                | SK 40 <b>⊗</b>        | 2330095                         | 2330899                         | 2330740                         | 2330925                         | 2331372               | 2331416               |
|                                | SK 50                 | -                               | -                               | 2330714                         | 2330913                         | 2331298               | 2331291               |
| 0                              | Capto C3 🌑            | 2331222                         | 2331369                         | 2331364                         | 2331367                         | 2331385               | 2331403               |
|                                | Capto C4 <del>《</del> | 2330935                         | 2330968                         | 2330942                         | 2330958                         | 2331386               | 2331404               |
|                                | Capto C5 🛞            | 2330767                         | 2330910                         | 2330943                         | 2330959                         | 2331387               | 2331405               |
|                                | Capto C6 🏵            | 2330765                         | 2330911                         | 2330944                         | 2330960                         | 2331388               | 2331406               |
|                                | Capto C8₩             | -                               | -                               | 2330769                         | 2330915                         | 2331389               | 2331397               |
|                                | VDI 20 →              | 2330707                         | 2330907                         | 2330762                         | 2330956                         | 2331379               | 2331399               |
|                                | VDI 25 →              | 2330708                         | 2331211                         | 2330763                         | 2331226                         | 2331380               | 2331400               |
|                                | VDI 30 →              | 2330170                         | 2330908                         | 2330851                         | 2330926                         | 2331381               | 2331401               |
|                                | VDI 40 🛞              | 2330172                         | 2330909                         | 2330722                         | 2330927                         | 2331382               | 2331331               |
|                                | VDI 50                | 2330934                         | 2331188                         | 2330277                         | 2330957                         | 2331383               | 2331402               |
|                                | VDI 60 🛞              | -                               | -                               | 2330717                         | 2330912                         | 2331384               | 2331395               |
|                                | ABS 50 🛞              | 2331362                         | 2331368                         | 2331363                         | 2331366                         | 2331392               | 2331408               |
|                                | ABS 63 🛞              | 2330938                         | 2330970                         | 2330946                         | 2330962                         | 2331391               | 2331409               |
|                                | ABS 80 🛞              | 2330939                         | 2330971                         | 2330947                         | 2330963                         | 2331393               | 2331410               |
|                                | UTS 63 🛞              | 2330937                         | 2330969                         | 2330945                         | 2330961                         | 2331390               | 2331407               |
|                                | UTS 80 🛞              | -                               | -                               | 2330949                         | 2330967                         | 2331394               | 2331398               |
|                                | 173 E                 | 2330716                         | 2331425                         | 2331423                         | 2331424                         | 2331426               | 2331427               |
|                                |                       |                                 |                                 |                                 |                                 |                       |                       |