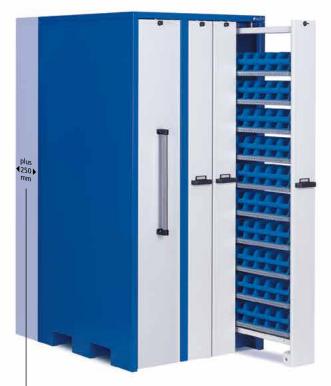

# **Double row boxes – the easy way of Kanban storage!**

The clever replenishing system. Available for all WKS tool cabinets.

Storage bins not included in the tray price. Fitting storage bins on page 72.

up to 1,000 storage bins at only 1m front width plus 250 mm

WKS 002 Hundreds of storage bins well **Set L plus** arranged in compact format. Incl. 50 storage trays WKH 502 and

> 800 storage bins KLF 211 (No. 11) 1,040 w x 2,140 h x 1,050 d