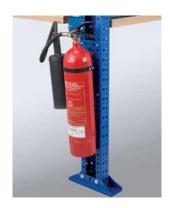

# Fire extinguisher adapter

for fire extinguishers with standard holders

Order No. 2333076