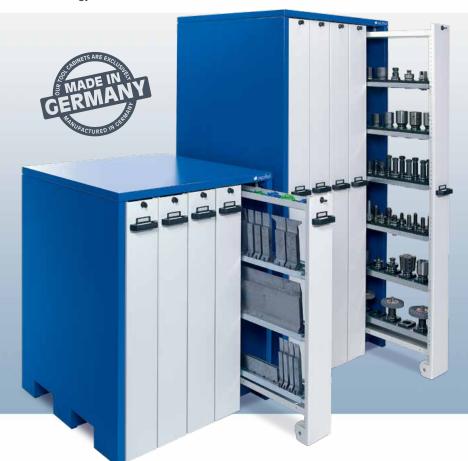

### WKS – The tool cabinet in a class of its own

The Apfel tool cabinets of the WKS series assure maximum organization at minimum space requirements. Thanks to vertical drawers, the tools are always ready-to-hand.

Direct access to the tooling from both sides provides increased safety as reaching over the tools is eliminated.

Perfectly tailored fittings with optimal space use ensure a protective storage of your tooling. Choose your fittings out of a broad product range of handreds of tool retainers.

The robust steel construction of 3 mm sheet metal and travelling castors allow top payloads of up to 5,400 kg per cabinet. The castors guarantee the smooth and safe running of the vertical drawers.

### Safe and functional technology made in Germany

First class components, best grade materials and high-quality processing guarantee maximum functionality and durability.

The production, mounting and dispatch of all WKS tool cabinets is exclusively implemented at our German production plants.