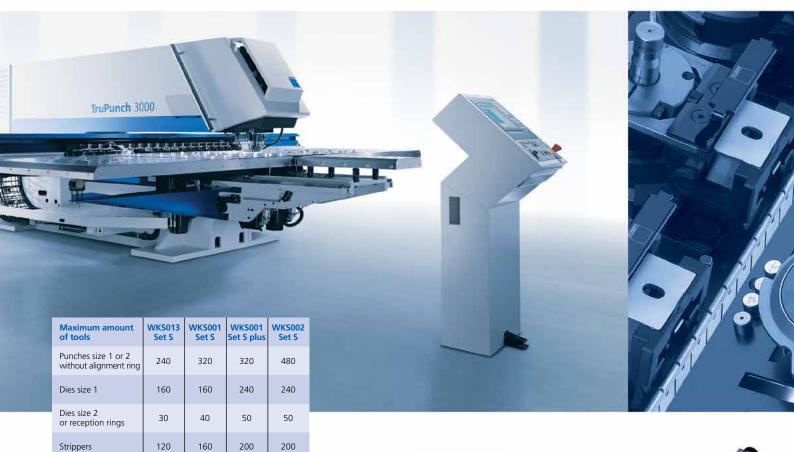

#### **Tool replacement within seconds!**

The WKS tool cabinets for punching tools perfectly match the production with your punching machine such as Trumpf. Specially designed tool retainers store all types of punching tools accurately in its place. Reduce costly setup times due to an easy and fast access and enhance the durability of expensive tooling.

#### **WKH 210**

Tool carrier for punches size 1 and 2, with or without alignment ring, for 80 pieces max. fitting to WKS 001, 002, 013, 014, 023, 024

Order No. 2334000

#### **WKH 211**

Tool carrier for dies size 1, for 40 pieces max. fitting to WKS 001, 002, 013, 014, 023, 024 Order No. 2334001

#### **WKH 212**

Tool carrier for dies size 2 or reception rings or strippers, for 10 pieces or 10 sets max. fitting to WKS 001, 002, 013, 014, 023, 024 Order No. 2334002

**WKH 213** 

Tool carrier for strippers, for 40 pieces max. fitting to WKS 001, 002, 013, 014, 023, 024 **Order No. 2334003** 