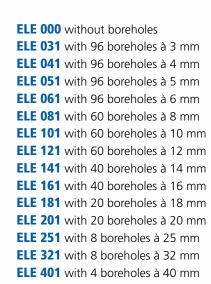

#### **Inlay units for milling cutters**

Made of solid POM material with practical quad partition for the sorted storage of milling cutters.

Store up to 520 deep hole drills on only 1 m width

#### **WKS 002** Set B

Store your deep hole drills gently and securely in 5 drawers à 180 mm width with 900 kg payload each

incl. 5 tool carriers WKH 602

5 floor plates ELE 850/250 with oil drip pans 50 reducing sleeves (for drills with 25 mm diameter).