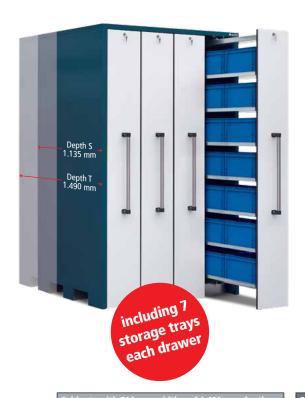

# Series V – the universal storage cabinet for a clean and safe keeping

Numerous widths of the drawers and three different depths of the cabinets offer all possibilities of complete storage systems with an optimal use of available space.

# **Cabinet versions L** with 1.340 mm width

(VLK, VLS, VLT)

**Identity code of** 

measurements:

Depth (mm) **K** = 765 S = 1.135

T = 1.490

Drawer slide with track rollers for an easy opening and closing

The travelling plastic wheels are also available in ESD-conform version

# The vertical storage cabinet for individual configuration

Choose your perfect one of our many variants in four different corpus widths and three different depths each.

24 different drawer combinations offer all possibilities to maximize the use of the cabinets volume.

# Identity code of measurements:

| Width (mm)     | Depth (mm)       |
|----------------|------------------|
| <b>X</b> = 710 | <b>K</b> = 765   |
| <b>S</b> = 920 | <b>S</b> = 1,135 |
| M = 1,025      | T = 1,490        |
| L = 1340       |                  |