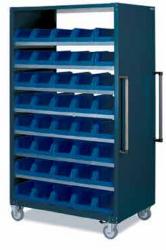

**Workplace of the Future** 

**KRS Kanban Shelf Cabinets** 

### Compatible and safe technology: Apfel WSW workshop trolleys for bending tools

Inwardly sloped shelves with a middle partition allow a safe transport of bending tools. With the integrated drawer the WSW models 582 and 583 keep your measuring devices dust free and perfectly complement to your bending machine.

With a robust drawer, mountable from both sides, stainless steel handle bar, fixed castors and guided rollers and a total payload of 400 kg, the Apfel trolley WSW adds up to an essential mobile aid in your production.