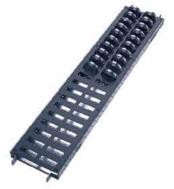

Each perforated panel is usable from both sides and is horizontally adjustable. The panels have a square hole system of 10 x 10 mm combined with a round hole system of 5 mm. (distance from hole to hole is 38 mm horizontally and vertically). The clear usable height is 1,800 or 900 mm, usable depth 850 or 1,100 mm.

Our perforated tool panels can be used from both sides and are variable to the left and right through knurled nuts and vertically aligned with screws.

The panels have a system of square holes of 10 x 10 mm combined with round holes of 5 mm. The distance from hole center to hole center is 38 m horizontally and vertically.

# **Perforated panels** for cabinet models with 1,050 mm depth

Also fits WKS 002, 004, 023, 024 as half panel.

#### **WKH 810**

fitting to WKS 001, 008, 013, 014 Dimensions 912 w x 895 h x 26 d Order No. 2331702

#### **WKH 820**

fitting to WKS 002, 004, 023, 024 Dimensions 912 w x 1,795 h x 26 d Order No. 2331703