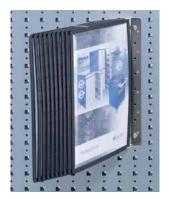

Each perforated panel is usable from both sides and is horizontally adjustable. The panels have a square hole system of 10 x 10 mm combined with a round hole system of 5 mm. (distance from hole to hole is 38 mm horizontally and vertically). The clear usable height is 1,800 or 900 mm, usable depth 850 or 1,100 mm.

Our perforated tool panels can be used from both sides and are variable to the left and right through knurled nuts and vertically aligned with screws.

The panels have a system of square holes of 10 x 10 mm combined with round holes of 5 mm. The distance from hole center to hole center is 38 m horizontally and vertically.

# **Perforated panels** for cabinet models with 1,050 mm depth

Also fits WKS 002, 004, 023, 024 as half panel.

#### **WKH 810**

fitting to WKS 001, 008, 013, 014 Dimensions 912 w x 895 h x 26 d Order No. 2331702

#### **WKH 820**

fitting to WKS 002, 004, 023, 024 Dimensions 912 w x 1,795 h x 26 d Order No. 2331703