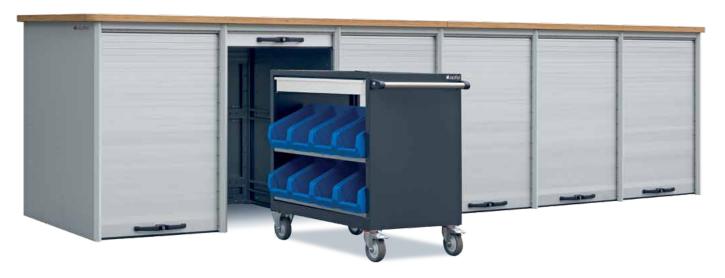

# The tool trolleys for the professional use

Several of our clients use our tool trolleys in their production, because they can be easily and quickly adapted to the individual working conditions.

With hook systems it's easy to organize huge quantities of tools, different materials stowed in the drawers and even the backside of the trolleys is used intensively.

With it's special equipment, our mobile PC trolley is also in action in many companies as a mobile workstation.

Everywhere data is entered, measurements were performed or disorders must be removed, the rolling computer workplace is the ideal assistant in your company.

Both trolley tipes are are powder-coated in blue RAL 5010 (casing) and white RAL 9002 (drawer).

# The tool trolley with an integrated adjoining cabinet

Also available in other drawer combinations

Lockable with combination lock