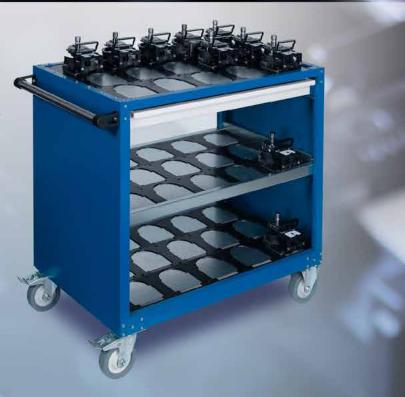

### Transport your setup cartridges with the WSW 581

With a robust drawer, mountable from both sides, stainless steel handle bar, fixed castors and guided rollers and a total payload of 400 kg, the Apfel trolley WSW adds up to an essential mobile aid in your production.

The specially sloped tool retainers with integrated oil binding felt inlay transport up to 45 setup cartridges easy and safe to and from your punching machine.

#### **WSW 581 punching**

Transport cart for setup cartridges incl 1 even shelf and 9 tool carriers WKT 811 Dimensions without handlebar: 582 w x 922 h x 922 d