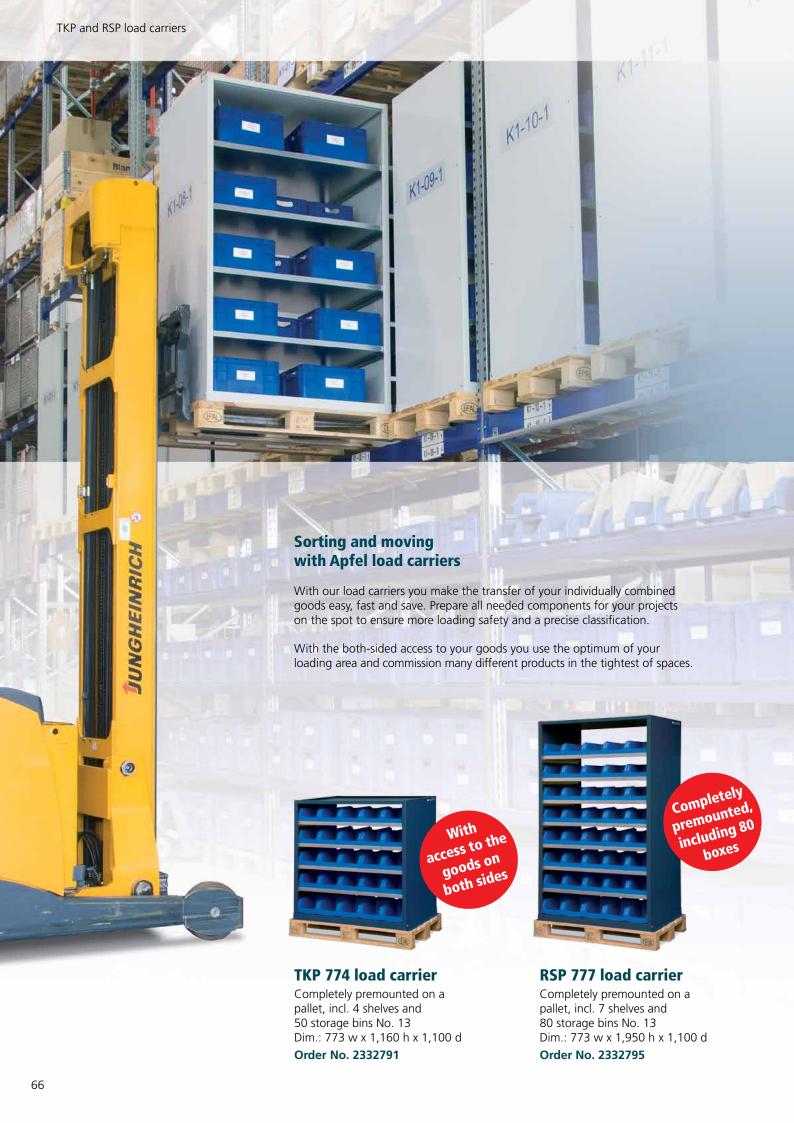

Incl. 9 tool carriers WKH 102 and 3 tool tray inlays WEB 360 with 4 dividers TRB 360 each 660 w x 1,240 h x 1,050 d

Order No. 2330584

WKS 001 The classic with 5 drawers

Set A Reduce your set-up times through the optimal access to up to 26 metres of bending tools.

Incl. 15 tool carriers WKH 102 and 5 tool tray inlays WEB 360 with 4 dividers TRB 360 each 1,040 w x 1,240 h x 1,050 d

Best Seller Increased capacity through extended depth

WSW 583 bending plus

Store up to 33 running metres of tools due to deeper drawers.

Incl. 15 tool carriers WKH 103 and 5 tool trays WEB 366 with 5 partition plates TRB 366 each

1,040 w x 1,240 h x 1,300 d

Order No. 2330164

#### WKS 006 Set A

The tool cabinet in portrait format Appr. 44 running metres of bending tools and lots of small parts at once. Incl. 20 tool carriers WKH 103, 10 tool carriers WKH 504, 60 storage bins KLF 211 (No. 11) and 1 perforated panel WKH 830 1,040 w x 2,140 h x 1,300 d