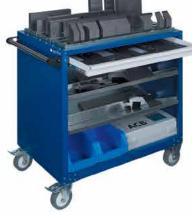

# The tool trolleys for the professional use

Several of our clients use our tool trolleys in their production, because they can be easily and quickly adapted to the individual working conditions.

With hook systems it's easy to organize huge quantities of tools, different materials stowed in the drawers and even the backside of the trolleys is used intensively.

With it's special equipment, our mobile PC trolley is also in action in many companies as a mobile workstation.

Everywhere data is entered, measurements were performed or disorders must be removed, the rolling computer workplace is the ideal assistant in your company.

Both trolley tipes are are powder-coated in blue RAL 5010 (casing) and white RAL 9002 (drawer).