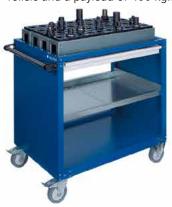

# The tool trolleys for the professional use

Several of our clients use our tool trolleys in their production, because they can be easily and quickly adapted to the individual working conditions.

With hook systems it's easy to organize huge quantities of tools, different materials stowed in the drawers and even the backside of the trolleys is used intensively.

With it's special equipment, our mobile PC trolley is also in action in many companies as a mobile workstation.

Everywhere data is entered, measurements were performed or disorders must be removed, the rolling computer workplace is the ideal assistant in your company.

Both trolley tipes are are powder-coated in blue RAL 5010 (casing) and white RAL 9002 (drawer).