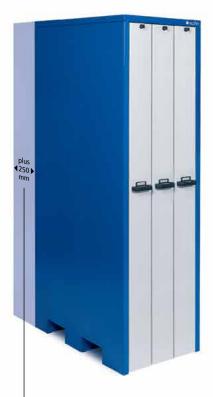

# Series V – the universal storage cabinet for a clean and safe keeping

Numerous widths of the drawers and three different depths of the cabinets offer all possibilities of complete storage systems with an optimal use of available space.

Both-side rubber lips provide clean storage surroundings, stainless steel handle bars an easy and sound handling.

Drawers with running wheels and the solid construction allow payloads of up to 500 kg per drawer.

The overall height of the series V is 2,220, the clear usable height is 1,900 mm, the pattern of the boreholes for the variable mounting of the storage trays is 25 mm.

All Series V models are powder-coated in charcoal gray RAL 7021 (casing) and white RAL 9002 (drawers).

# **Cabinet versions X** with 710 mm width

(VXK, VXS, VXT)

# **Cabinet versions S** with 920 mm width

(VSK, VSS, VST)

# **Cabinet versions M** with 1,025 mm width

(VMK, VMS, VMT)

# **Cabinet versions L** with 1.340 mm width

(VLK, VLS, VLT)

**Identity code of** 

measurements:

Depth (mm) **K** = 765 S = 1.135

T = 1.490

Drawer slide with track rollers for an easy opening and closing

The travelling plastic wheels are also available in ESD-conform version