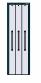

# Series V – the universal storage cabinet for a clean and safe keeping

Numerous widths of the drawers and three different depths of the cabinets offer all possibilities of complete storage systems with an optimal use of available space.

Both-side rubber lips provide clean storage surroundings, stainless steel handle bars an easy and sound handling.

Drawers with running wheels and the solid construction allow payloads of up to 500 kg per drawer.

The overall height of the series V is 2,220, the clear usable height is 1,900 mm, the pattern of the boreholes for the variable mounting of the storage trays is 25 mm.

All Series V models are powder-coated in charcoal gray RAL 7021 (casing) and white RAL 9002 (drawers).

All models are easy to move with a lift truck when empty.