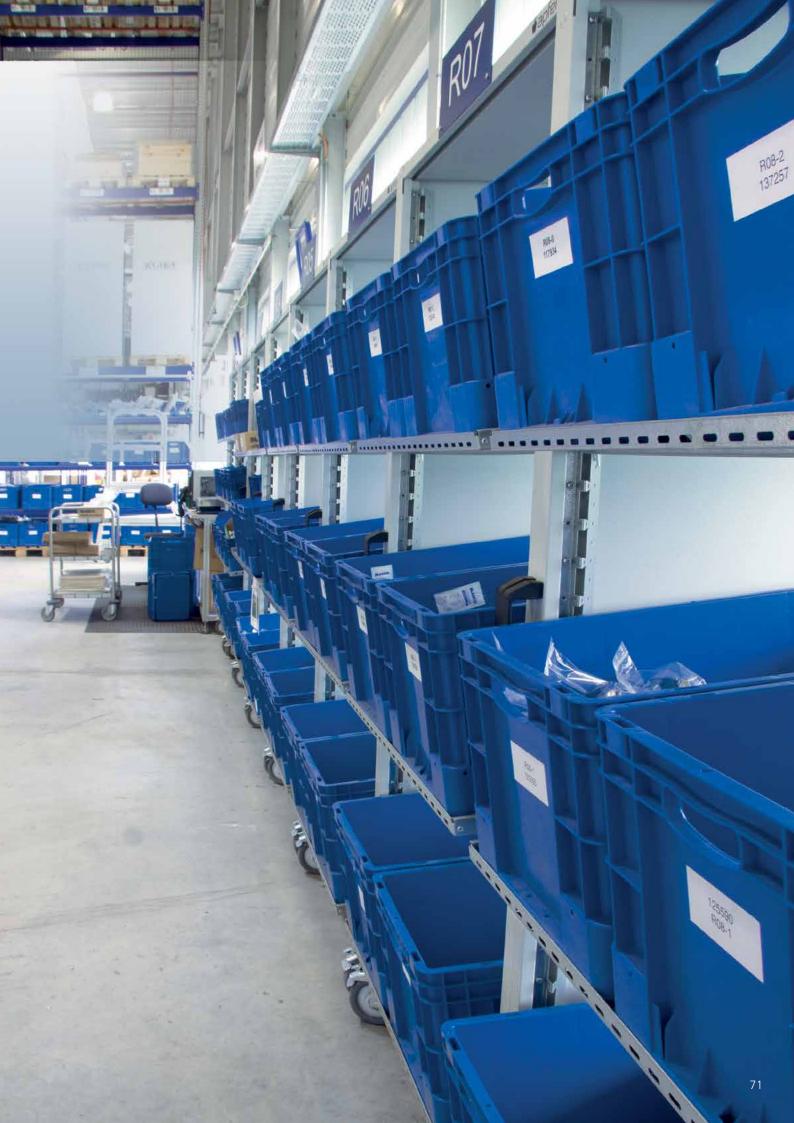

ach KRS model comes with 4 easy-going guided rollers with brakes allowing trouble free transport and fixation at its place of usage.





**KRS 3000** 407 w x 1,952 h x 772 d without shelves **Order No. 2332078** 



**KRS 4000** 512 w x 1,952 h x 772 d without shelves **Order No. 2332081** 



**KRS 6000** 712 w x 1,952 h x 772 d without shelves **Order No. 2332084** 



**KRS 8000** 917 w x 1,952 h x 772 d without shelves **Order No. 2332087** 



**KRS 3600** 407 w x 1,952 h x 772 d with 6 shelves KRB 3900 **Order No. 2332080** 



**KRS 4600** 512 w x 1,952 h x 772 d with 6 shelves KRB 4900 **Order No. 2332083** 



**KRS 6500** 712 w x 1,952 h x 772 d with 5 shelves KRB 6900 **Order No. 2332086** 



**KRS 8500** 917 w x 1,952 h x 772 d with 5 shelves KRB 8900 **Order No. 2332089** 



# KLF / KES storage bins and KEN euro code cases – The containers which are perfectly matched to the KRS series

Arrange your storage space on the shelves with boxes and euro code cases according to your operational requirements.



KES 3215 Dim.: 297 x 198 x 147,5 Order No. 2333390 Price on request

**KES 4315** 

Dim.: 396 x 297 x 147,5 Order No. 2333391 Price on request



**KLF 211** (No. 11)

Outer dim.: 160 x 100 x 75 Inner dim.: 133 x 88 x 67 **Order No. 2331239** 

**KLF 5** (No. 50)

Outer dim.: 290 x 140 x 130 Inner dim.: 249 x 121 x 128 **Order No. 2330449** 

**KLF 321** (No. 13)

Outer dim.: 350 x 220 x 145 Inner dim.: 292 x 182 x 133 **Order No. 2331240** 



KEN 3212 (No. 30)

Outer dim.: 300 x 200 x 120 Inner dim.: 267 x 167 x 116 **Order No. 2331808** 



**KEN 4312** (N