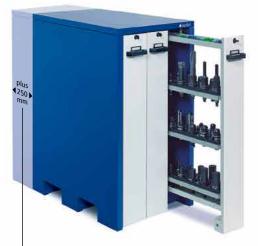

### WKS – The tool cabinet in a class of its own

The Apfel tool cabinets of the WKS series assure maximum organization at minimum space requirements. Thanks to vertical drawers, the tools are always ready-to-hand.

Direct access to the tooling from both sides provides increased safety as reaching over the tools is eliminated.

Perfectly tailored fittings with optimal space use ensure a protective storage of your tooling. Choose your fittings out of a broad product range of handreds of tool retainers.

The robust steel construction of 3 mm sheet metal and travelling castors allow top payloads of up to 5,400 kg per cabinet. The castors guarantee the smooth and safe running of the vertical drawers.