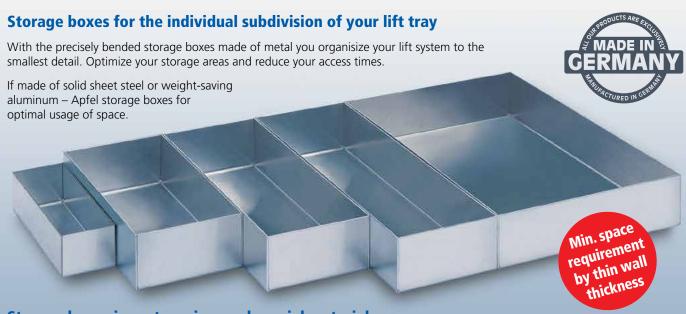

# Storage boxes in custom sizes and special materials

In addition to our standards made of zinc plated sheet metal (LKV) and aluminum (LKA) in the heights 50, 100, 150 and 200 mm we produce individual sizes and also storage boxes of stainless steel (LKE) for the needs-oriented equipping of your lift.

| Storage boxes        | LKV 50-100/250       | LKV 50-150/250       | LKV 50-200/300       |
|----------------------|----------------------|----------------------|----------------------|
| 1 mm galvanised      | 50 h x 100 w x 250 l | 50 h x 150 w x 250 l | 50 h x 200 w x 300 l |
| sheet steel          | Order No. 2108461    | Order No. 2108462    | Order No. 2108466    |
| LKV 50-100/100       | LKV 50-100/300       | LKV 50-150/300       | LKV 50-250/250       |
| 50 h x 100 w x 100 l | 50 h x 100 w x 300 l | 50 h x 150 w x 300 l | 50 h x 250 w x 250 l |
| Order No. 2108061    | Order No. 2108064    | Order No. 2108129    | Order No. 2108469    |
| LKV 50-100/150       | LKV 50-150/150       | LKV 50-200/200       | LKV 50-250/300       |
| 50 h x 100 w x 150 l | 50 h x 150 w x 150 l | 50 h x 200 w x 200 l | 50 h x 250 w x 300 l |
| Order No. 2108065    | Order No. 2108066    | Order No. 2108419    | Order No. 2108470    |
| LKV 50-100/200       | LKV 50-150/200       | LKV 50-200/250       | LKV 50-300/300       |
| 50 h x 100 w x 200 l | 50 h x 150 w x 200 l | 50 h x 200 w x 250 l | 50 h x 300 w x 300 l |
| Order No. 2108062    | Order No. 2108122    | Order No. 2108465    | Order No. 2108442    |
|                      |                      |                      |                      |
| Storage boxes        | LKA 50-100/250       | LKA 50-150/250       | LKA 50-200/300       |
| 1,5 mm Aluminum      | 50 h x 100 w x 250 l | 50 h x 150 w x 250 l | 50 h x 200 w x 300 l |
| (AlMg1)              | Order No. 2108117    | Order No. 2108478    | Order No. 2108057    |
| LKA 50-100/100       | LKA 50-100/300       | LKA 50-150/300       | LKA 50-250/250       |
| 50 h x 100 w x 100 l | 50 h x 100 w x 300 l | 50 h x 150 w x 300 l | 50 h x 250 w x 250 l |
| Order No. 2108047    | Order No. 2108097    | Order No. 2108479    | Order No. 2108483    |
| LKA 50-100/150       | LKA 50-150/150       | LKA 50-200/200       | LKA 50-250/300       |
| 50 h x 100 w x 150 l | 50 h x 150 w x 150 l | 50 h x 200 w x 200 l | 50 h x 250 w x 300 l |
| Order No. 2108116    | Order No. 2108477    | Order No. 2108052    | Order No. 2108484    |
| LKA 50-100/200       | LKA 50-150/200       | LKA 50-200/250       | LKA 50-300/300       |
| 50 h x 100 w x 200 l | 50 h x 150 w x 200 l | 50 h x 200 w x 250 l | 50 h x 300 w x 300 l |
| Order No. 2108048    | Order No. 2108130    | Order No. 2108481    | Order No. 2108487    |