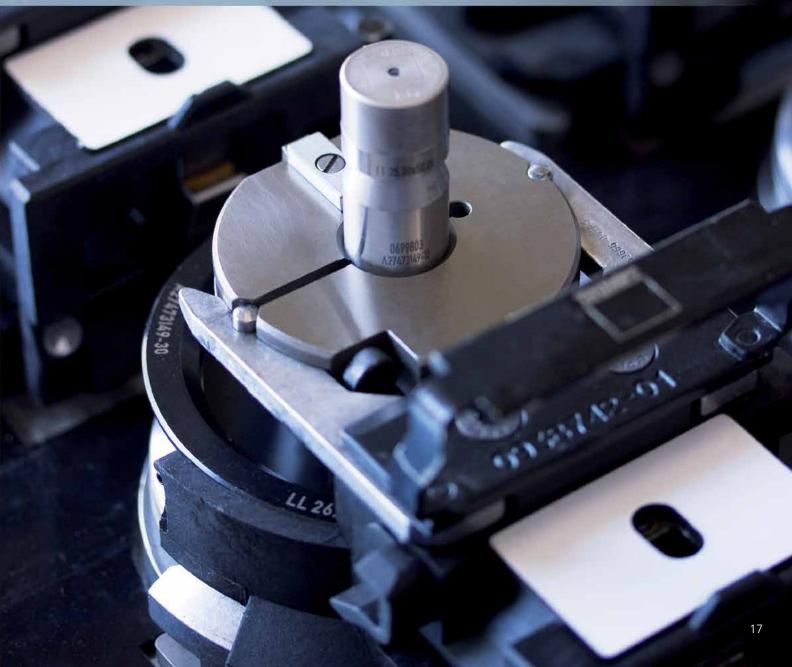

#### **Tool replacement within seconds!**

The WKS tool cabinets for punching tools perfectly match the production with your punching machine such as Trumpf. Specially designed tool retainers store all types of punching tools accurately in its place. Reduce costly setup times due to an easy and fast access and enhance the durability of expensive tooling.

#### **Punching tool retainers and inserts for WKS tool cabinets**

Precisely worked – for accurate bearing and optimal use of space. Mountable in 25 mm pattern.