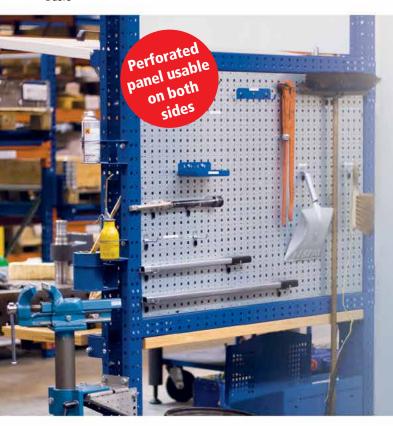

Each perforated panel is usable from both sides and is horizontally adjustable. The panels have a square hole system of 10 x 10 mm combined with a round hole system of 5 mm. (distance from hole to hole is 38 mm horizontally and vertically). The clear usable height is 1,800 or 900 mm, usable depth 850 or 1,100 mm.

Our perforated tool panels can be used from both sides and are variable to the left and right through knurled nuts and vertically aligned with screws.

The panels have a system of square holes of 10 x 10 mm combined with round holes of 5 mm. The distance from hole center to hole center is 38 m horizontally and vertically.