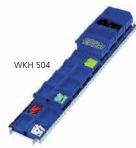

#### **WKH 504**

Tool tray 30 mm high, for assembly with partition plates, collet inlay sets, storage boxes or drilling inlay blocks fitting to WKS 003, 006, 033, 034, 063, 064 Order No. 2330452