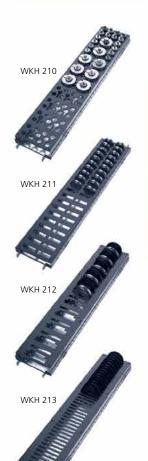

#### **WKH 210**

Tool carrier for punches size 1 and 2, with or without alignment ring, for 80 pieces max. fitting to WKS 001, 002, 013, 014, 023, 024

Order No. 2334000

#### **WKH 211**

Tool carrier for dies size 1, for 40 pieces max. fitting to WKS 001, 002, 013, 014, 023, 024 Order No. 2334001

#### **WKH 212**

Tool carrier for dies size 2 or reception rings or strippers, for 10 pieces or 10 sets max. fitting to WKS 001, 002, 013, 014, 023, 024 Order No. 2334002

**WKH 213** 

Tool carrier for strippers, for 40 pieces max. fitting to WKS 001, 002, 013, 014, 023, 024 **Order No. 2334003** 