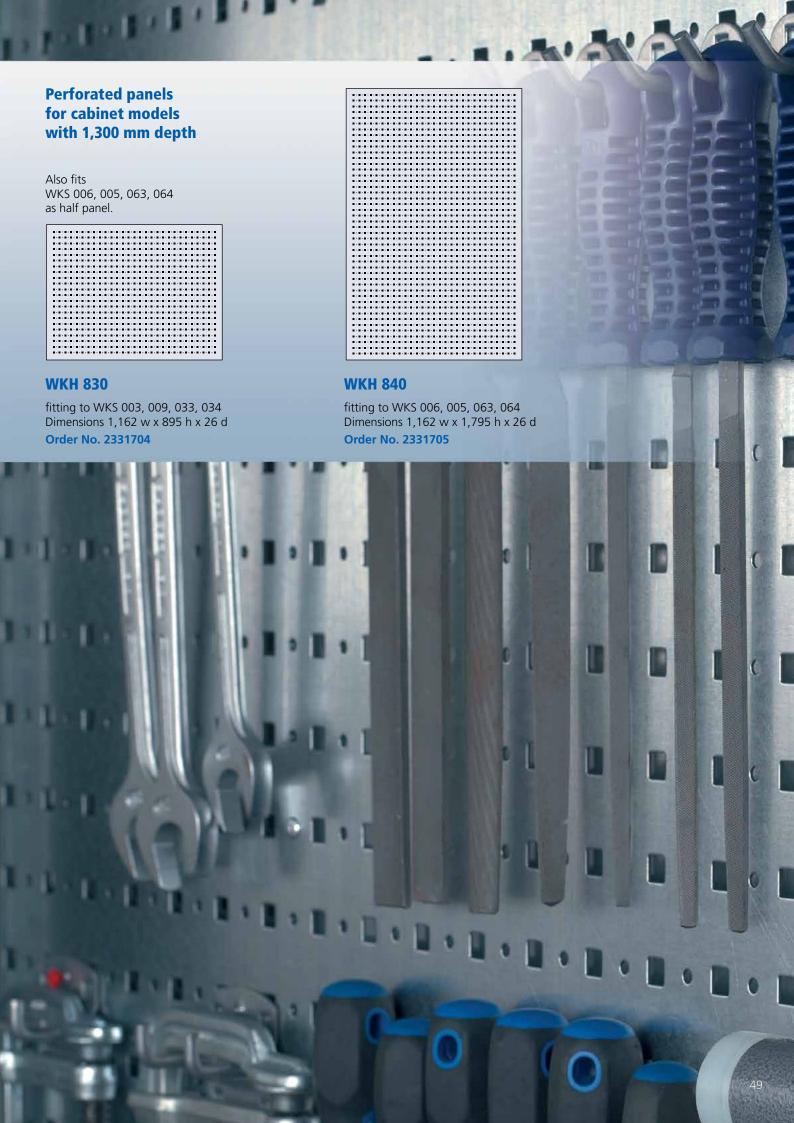

# **Perforated panels** for cabinet models with 1,050 mm depth

Also fits WKS 002, 004, 023, 024 as half panel.

#### **WKH 810**

fitting to WKS 001, 008, 013, 014 Dimensions 912 w x 895 h x 26 d Order No. 2331702

#### **WKH 820**

fitting to WKS 002, 004, 023, 024 Dimensions 912 w x 1,795 h x 26 d Order No. 2331703