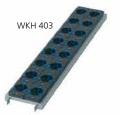

#### Milling and turning tool retainers for WKS tool cabinets

Fully equipped with tool holders and reduction hooks. Mountable in 25 mm pattern.

| -                              |                       |                                 | and a                           |                                 | - T                             | 4                     | 18                    |
|--------------------------------|-----------------------|---------------------------------|---------------------------------|---------------------------------|---------------------------------|-----------------------|-----------------------|
| Tool carrier                   |                       | WKH 403                         | WKH 406                         | WKH 404                         | WKH 405                         | WKH 918               | WKH 919               |
| Max. capacity                  |                       | 16 tools                        | 20 tools                        | 7 tools                         | 9 tools                         | 10 tools              | 14 tools              |
| fitting to<br>tool cabinet WKS |                       | 001, 002, 013,<br>014, 023, 024 | 003, 006, 033,<br>034, 063, 064 | 001, 002, 013,<br>014, 023, 024 | 003, 006, 033,<br>034, 063, 064 | 004, 008,<br>014, 024 | 005, 009,<br>034, 064 |
|                                | HSK 40 <b>♦</b>       | 2330709                         | 2330896                         | 2330940                         | 2330952                         | 2331373               | 2331411               |
|                                | HSK 50 ♦              | 2331022                         | 2331213                         | 2331365                         | 2331227                         | 2331376               | 2331412               |
|                                | HSK 63 <b>♦</b>       | 2330137                         | 2330897                         | 2330783                         | 2330953                         | 2331374               | 2331413               |
|                                | HSK 63-F <b>⊗</b>     | 2330933                         | 2331370                         | 2330941                         | 2330954                         | 2331375               | 2331414               |
|                                | HSK 80 🛞              | -                               | -                               | 2330948                         | 2330966                         | 2331377               | 2331396               |
|                                | HSK 100 <b></b> €     | -                               | -                               | 2330255                         | 2330914                         | 2331378               | 2331290               |
| 0                              | SK 30 🛞               | 2330134                         | 2330898                         | 2330884                         | 2330955                         | 2331371               | 2331415               |
|                                | SK 40 <b>⊗</b>        | 2330095                         | 2330899                         | 2330740                         | 2330925                         | 2331372               | 2331416               |
|                                | SK 50                 | -                               | -                               | 2330714                         | 2330913                         | 2331298               | 2331291               |
| 0                              | Capto C3 🌑            | 2331222                         | 2331369                         | 2331364                         | 2331367                         | 2331385               | 2331403               |
|                                | Capto C4 <del>《</del> | 2330935                         | 2330968                         | 2330942                         | 2330958                         | 2331386               | 2331404               |
|                                | Capto C5 🛞            | 2330767                         | 2330910                         | 2330943                         | 2330959                         | 2331387               | 2331405               |
|                                | Capto C6 🏵            | 2330765                         | 2330911                         | 2330944                         | 2330960                         | 2331388               | 2331406               |
|                                | Capto C8₩             | -                               | -                               | 2330769                         | 2330915                         | 2331389               | 2331397               |
|                                | VDI 20 →              | 2330707                         | 2330907                         | 2330762                         | 2330956                         | 2331379               | 2331399               |
|                                | VDI 25 →              | 2330708                         | 2331211                         | 2330763                         | 2331226                         | 2331380               | 2331400               |
|                                | VDI 30 →              | 2330170                         | 2330908                         | 2330851                         | 2330926                         | 2331381               | 2331401               |
|                                | VDI 40 🛞              | 2330172                         | 2330909                         | 2330722                         | 2330927                         | 2331382               | 2331331               |
|                                | VDI 50                | 2330934                         | 2331188                         | 2330277                         | 2330957                         | 2331383               | 2331402               |
|                                | VDI 60 🛞              | -                               | -                               | 2330717                         | 2330912                         | 2331384               | 2331395               |
|                                | ABS 50 🛞              | 2331362                         | 2331368                         | 2331363                         | 2331366                         | 2331392               | 2331408               |
|                                | ABS 63 🛞              | 2330938                         | 2330970                         | 2330946                         | 2330962                         | 2331391               | 2331409               |
|                                | ABS 80 🛞              | 2330939                         | 2330971                         | 2330947                         | 2330963                         | 2331393               | 2331410               |
|                                | UTS 63 🛞              | 2330937                         | 2330969                         | 2330945                         | 2330961                         | 2331390               | 2331407               |
|                                | UTS 80 🛞              | -                               | -                               | 2330949                         | 2330967                         | 2331394               | 2331398               |
|                                | 173 E                 | 2330716                         | 2331425                         | 2331423                         | 2331424                         | 2331426               | 2331427               |
|                                |                       |                                 |                                 |                                 |                                 |                       |                       |