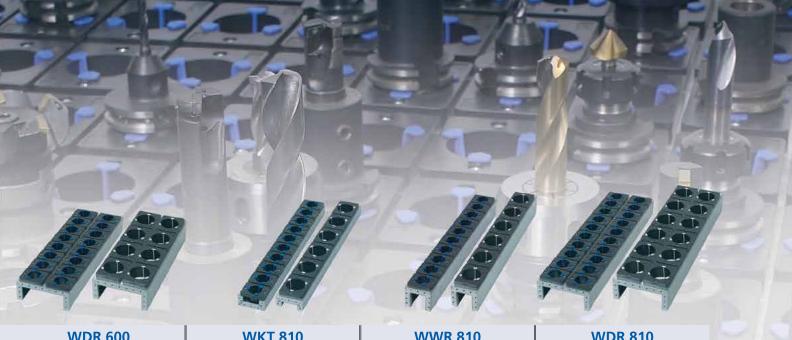

#### WSW 585 cutting plus

Incl. 1 even shelf, 1 top attachment and 3 tool carriers WWR 810

Maße: 582 w x 1,370 h x 922 d

| Tool carrier |                | WKT 600              |          | WWR 600               |          |  |  |  |  |
|--------------|----------------|----------------------|----------|-----------------------|----------|--|--|--|--|
| Dimensions   |                | 595 l x 118 w x 50 h |          | 595 l x 118 w x 100 h |          |  |  |  |  |
|              | HSK 40 🛞       | 8 tools              | 2108285  | 8 tools               | 2108252  |  |  |  |  |
| H            | HSK 50 🛞       | 8 tools              | 2108286  | 8 tools               | 2108253  |  |  |  |  |
| H            | HSK 63 🛞       | 8 tools              | 2108287  | 8 tools               | 2108110  |  |  |  |  |
| H            | HSK 63-F 🋞     | 8 tools              | 2108289  | 8 tools               | 2108288  |  |  |  |  |
| H            | HSK 80 🛞       | 4 tools              | 2108290  | 4 tools               | 2108111  |  |  |  |  |
| H            | HSK 100 🛞      | 4 tools              | 2108284  | 4 tools               | 2108067  |  |  |  |  |
| S            | SK 30 🛞        | 8 tools              | 2108291* | 8 tools               | 2108109  |  |  |  |  |
| S            | SK 40 <b>⊗</b> | 8 tools              | 2108292* | 8 tools               | 2108108  |  |  |  |  |
|              | SK 50 🛞        | 4 tools              | 2108293* | 4 tools               | 2108043* |  |  |  |  |
|              | Capto C3 🗞     | 8 tools              | 2108279* | 8 tools               | 2108259  |  |  |  |  |
|              | Capto C4 🛞     | 8 tools              | 2108280* | 8 tools               | 2108260  |  |  |  |  |
| C            | Capto C5 🛞     | 8 tools              | 2108281* | 8 tools               | 2108261  |  |  |  |  |
| (            | Capto C6 🍣     | 8 tools              | 2108282* | 8 tools               | 2108262  |  |  |  |  |
| C            | Capto C8 🏀     | 4 tools              | 2108283* | 4 tools               | 2108251  |  |  |  |  |
|              | /DI 20 🛞       | 8 tools              | 2108294* | 8 tools               | 2108254  |  |  |  |  |
|              | /DI 25 🛞       | 8 tools              | 2108344* | 8 tools               | 2108255  |  |  |  |  |
| \            | /DI 30 🛞       | 8 tools              | 2108347* | 8 tools               | 2108256  |  |  |  |  |
| \            | /DI 40 🛞       | 8 tools              | 2108348* | 8 tools               | 2108257  |  |  |  |  |
| \            | /DI 50         | 8 tools              | 2108349* | 8 tools               | 2108258* |  |  |  |  |
| V            | /DI 60 🛞       | 4 tools              | 2108350* | 4 tools               | 2108250* |  |  |  |  |
|              | ABS 50 🛞       | 8 tools              | 2108276* | 8 tools               | 2108273  |  |  |  |  |
| -            | ABS 63 🛞       | 8 tools              | 2108277* | 8 tools               | 2108275  |  |  |  |  |
| A            | ABS 80 🛞       | 7 tools              | 2108278* | 7 tools               | 2108274  |  |  |  |  |
|              | JTS 63 🛞       | 8 tools              | 2108351* | 8 tools               | 2108353  |  |  |  |  |
|              | JTS 80 🛞       | 4 tools              | 2108352* | 4 tools               | 2108354  |  |  |  |  |
| 1            | 173 E          | 8 tools              | 2108357* | 8 tools               | 2108356  |  |  |  |  |

| WDR 600     |             | WKT        | 810        | wwi         | R 810       | WDF         | 810         |
|-------------|-------------|------------|------------|-------------|-------------|-------------|-------------|
| 595 l x 236 | 5 w x 100 h | 810 l x 11 | 8 w x 50 h | 810 l x 118 | 3 w x 100 h | 810 l x 236 | 5 w x 100 h |
| 16 tools    | 2108393     | 10 tools   | 2108216    | 10 tools    | 2108230     | 20 tools    | 2108297     |
| 16 tools    | 2108394     | 10 tools   | 2108269    | 10 tools    | 2108195     | 20 tools    | 2108298     |
| 16 tools    | 2108395     | 10 tools   | 2108208    | 10 tools    | 2108194     | 20 tools    | 2108199     |
| 16 tools    | 2108396     | 10 tools   | 2108270    | 10 tools    | 2108266     | 20 tools    | 2108265     |
| 8 tools     | 2108397     | 6 tools    | 2108217    | 6 tools     | 2108244     | 12 tools    | 2108342     |
| 8 tools     | 2108398     | 6 tools    | 2108215    | 6 tools     | 2108203     | 12 tools    | 2108343     |
| 16 tools    | 2108399     | 10 tools   | 2108218*   | 10 tools    | 2108207     | 20 tools    | 2108299     |
| 16 tools    | 2108400     | 10 tools   | 2108219*   | 10 tools    | 2108190     | 20 tools    | 2108198     |
| 8 tools     | 2108401*    | 6 tools    | 2108220*   | 6 tools     | 2108193*    | 12 tools    | 2108341*    |
| 16 tools    | 2108402     | 10 tools   | 2108271*   | 10 tools    | 2108233     | 20 tools    | 2108300     |
| 16 tools    | 2108403     | 10 tools   | 2108272*   | 10 tools    | 2108234     | 20 tools    | 2108301     |
| 16 tools    | 2108404     | 10 tools   | 2108212*   | 10 tools    | 2108232     | 20 tools    | 2108302     |
| 16 tools    | 2108405     | 10 tools   | 2108213*   | 10 tools    | 2108235     | 20 tools    | 2108303     |
| 8 tools     | 2108406     | 6 tools    | 2108214*   | 6 tools     | 2108241     | 12 tools    | 2108340     |
| 16 tools    | 2108407     | 10 tools   | 2108223*   | 10 tools    | 2108231     | 20 tools    | 2108304     |
| 16 tools    | 2108408     | 10 tools   | 2108224*   | 10 tools    | 2108191     | 20 tools    | 2108305     |
| 16 tools    | 2108409     | 10 tools   | 2108225*   | 10 tools    | 2108209     | 20 tools    | 2108201     |
| 16 tools    | 2108410     | 10 tools   | 2108226*   | 10 tools    | 2108205     | 20 tools    | 2108200     |
| 16 tools    | 2108411*    | 10 tools   | 2108227*   | 10 tools    | 2108240*    | 20 tools    | 2108307*    |
| 8 tools     | 2108412*    | 6 tools    | 2108228*   | 6 tools     | 2108243*    | 12 tools    | 2108339*    |
| 16 tools    | 2108413     | 10 tools   | 2108267*   | 10 tools    | 2108237     | 20 tools    | 2108308     |
| 16 tools    | 2108414     | 10 tools   | 2108210*   | 10 tools    | 2108236     | 20 tools    | 2108309     |
| 8 tools     | 2108415     | 10 tools   | 2108211*   | 10 tools    | 2108238     | 20 tools    | 2108310     |
| 16 tools    | 2108416     | 10 tools   | 2108221*   | 10 tools    | 2108239     | 20 tools    | 2108311     |
| 8 tools     | 2108417     | 6 tools    | 2108222*   | 6 tools     | 2108242     | 12 tools    | 2108338     |
| 16 tools    | 2108418     | 10 tools   | 2108355*   | 10 tools    | 2108324     | 20 tools    | 2108345     |