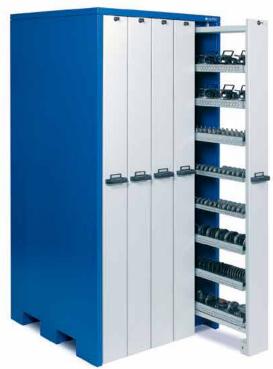

# Series V – the universal storage cabinet for a clean and safe keeping

Numerous widths of the drawers and three different depths of the cabinets offer all possibilities of complete storage systems with an optimal use of available space.

Both-side rubber lips provide clean storage surroundings, stainless steel handle bars an easy and sound handling.

Drawers with running wheels and the solid construction allow payloads of up to 500 kg per drawer.

The overall height of the series V is 2,220, the clear usable height is 1,900 mm, the pattern of the boreholes for the variable mounting of the storage trays is 25 mm.

All Series V models are powder-coated in charcoal gray RAL 7021 (casing) and white RAL 9002 (drawers).