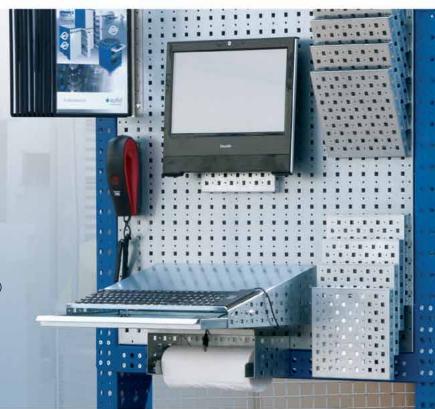

# ABI workstations Set PC with the complete equipment for your computer workplace

Complete sets consisting of:

- 1 Frame of 3 mm sheet steel
- 1 Set mounting plates for floor fixation
- 1 Perforated panel usable on both sides
- 1 Top board white
- 1 Writing surface with drawer
- 1 Set cases (4 pcs.) for documents size DIN A4
- 4 Document cases
- 1 Mounting adaptor for PC monitors
- 1 Bracket with 10 display panels size 10 DIN A4
- 1 File folder tray (not ABI 1125)
- 1 Printer rack with double paper shelf (not ABI 1125)
- 1 Ballpen box

Frame powder-coated in blue (RAL 5010)

PC, keyboard, telephone, printer and folders are not included in the price

### Paper towel holder

of zinc-plated perforated sheet, dimensions without paper roll:  $330 \text{ w} \times 100 \text{ h} \times 100 \text{ d}$ 

Order No. 2332516