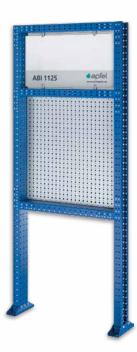

#### **ABI 1125 Basic**

Basic module with frame of 3 mm sheet steel including:

- 1 Set mounting plates for floor fixation
- 1 Perforated panel 910 w x 900 h
- 1 Blank space for top board

Dimensions frame ca.:

1,040 w x 2,500 h x 140 d

Order No. 2332534