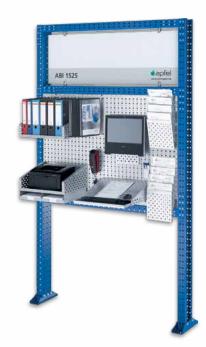

#### **ABI 1525 Basic**

Basic module with frame of 3 mm sheet steel including:

- 1 Set mounting plates for floor fixation
- 1 Perforated panel 1,350 w x 900 h
- 1 Blank space for top board

Dimensions frame ca.:

1,490 w x 2,500 h x 140 d

Order No. 2332471

# ABI workstations Set PC with the complete equipment for your computer workplace

Complete sets consisting of:

- 1 Frame of 3 mm sheet steel
- 1 Set mounting plates for floor fixation
- 1 Perforated panel usable on both sides
- 1 Top board white
- 1 Writing surface with drawer
- 1 Set cases (4 pcs.) for documents size DIN A4
- 4 Document cases
- 1 Mounting adaptor for PC monitors
- 1 Bracket with 10 display panels size 10 DIN A4
- 1 File folder tray (not ABI 1125)
- 1 Printer rack with double paper shelf (not ABI 1125)
- 1 Ballpen box

#### ABI 1525 Set PC

The middle-width version as PC station with complete equipment
Perforated panel 1,350 w x 900 h
Top board 1,310 w x 440 h
Printable surface 1,310 w x 300 h
Dimensions frame ca.:
1,490 w x 2,500 h x 140 d

#### Order No. 2332538