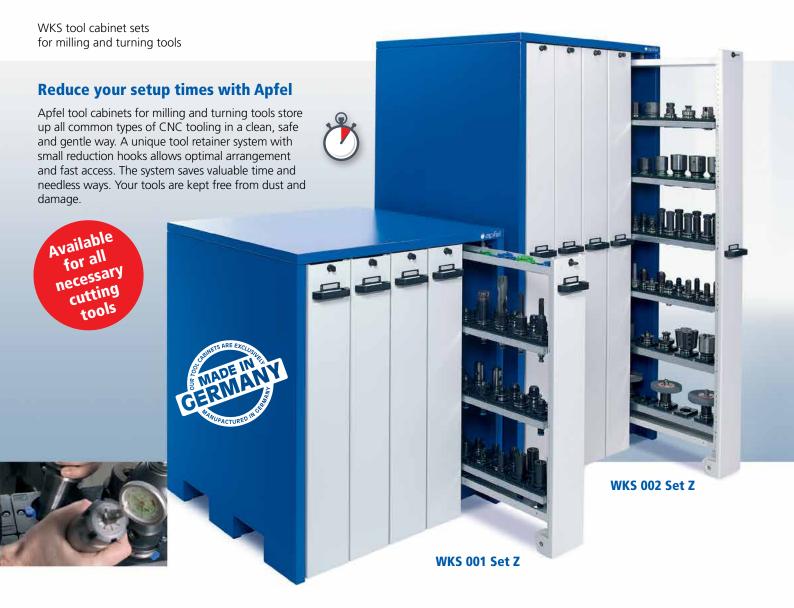

### WKS – The tool cabinet in a class of its own

The Apfel tool cabinets of the WKS series assure maximum organization at minimum space requirements. Thanks to vertical drawers, the tools are always ready-to-hand.

Direct access to the tooling from both sides provides increased safety as reaching over the tools is eliminated.

Perfectly tailored fittings with optimal space use ensure a protective storage of your tooling. Choose your fittings out of a broad product range of handreds of tool retainers.

The robust steel construction of 3 mm sheet metal and travelling castors allow top payloads of up to 5,400 kg per cabinet. The castors guarantee the smooth and safe running of the vertical drawers.