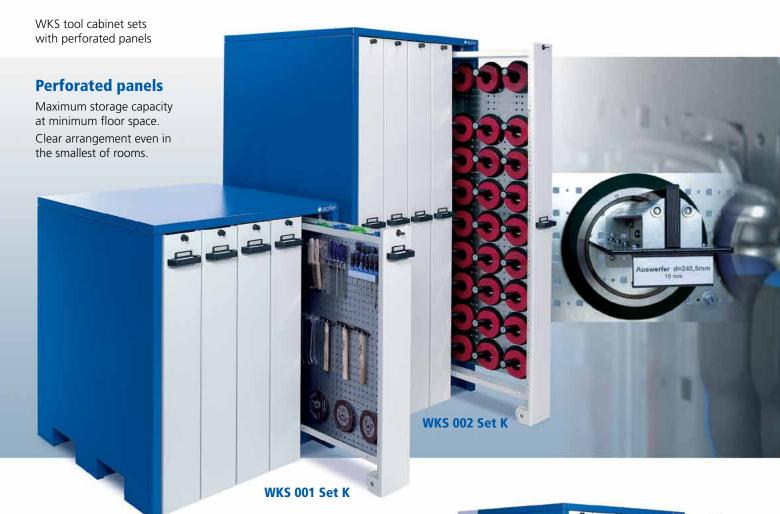

#### **Punching tool retainers and inserts for WKS tool cabinets**

Precisely worked – for accurate bearing and optimal use of space. Mountable in 25 mm pattern.

#### **WKH 210**

Tool carrier for punches size 1 and 2, with or without alignment ring, for 80 pieces max. fitting to WKS 001, 002, 013, 014, 023, 024

Order No. 2334000

#### **WKH 211**

Tool carrier for dies size 1, for 40 pieces max. fitting to WKS 001, 002, 013, 014, 023, 024 Order No. 2334001

#### **WKH 212**

Tool carrier for dies size 2 or reception rings or strippers, for 10 pieces or 10 sets max. fitting to WKS 001, 002, 013, 014, 023, 024 Order No. 2334002

**WKH 213** 

Tool carrier for strippers, for 40 pieces max. fitting to WKS 001, 002, 013, 014, 023, 024 **Order No. 2334003** 

#### **WKH 214**

Tool carrier for special and forming tools, for 4 full sets max. fitting to WKS 001, 002, 013, 014, 023, 024 Order No. 2334004

#### **WKH 215**

Tool carrier for setup cartridges equipped or unequipped, for 5 pieces max.
fitting to WKS

001, 002, 013, 014, 023, 024 Order No. 2334005