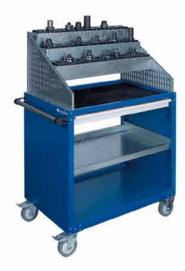

### Workshop trolleys for cutting tools

With a robust drawer, mountable from both sides, stainless steel handlebar, fixed castors, guided rollers and a payload of 400 kg..

#### WSW 584 cutting

Incl. 1 even shelf and 4 tool carriers WWR 810 Maße: 582 w x 922 h x 922 d Order No. 2331242

#### WSW 585 cutting plus

Incl. 1 even shelf, 1 top attachment and 3 tool carriers WWR 810

Maße: 582 w x 1,370 h x 922 d

| Tool carrier |                | WKT 600              |          | WWR 600               |          |  |  |  |  |
|--------------|----------------|----------------------|----------|-----------------------|----------|--|--|--|--|
| Dimensions   |                | 595 l x 118 w x 50 h |          | 595 l x 118 w x 100 h |          |  |  |  |  |
|              | HSK 40 🛞       | 8 tools              | 2108285  | 8 tools               | 2108252  |  |  |  |  |
| H            | HSK 50 🛞       | 8 tools              | 2108286  | 8 tools               | 2108253  |  |  |  |  |
| H            | HSK 63 🛞       | 8 tools              | 2108287  | 8 tools               | 2108110  |  |  |  |  |
| H            | HSK 63-F 🋞     | 8 tools              | 2108289  | 8 tools               | 2108288  |  |  |  |  |
| H            | HSK 80 🛞       | 4 tools              | 2108290  | 4 tools               | 2108111  |  |  |  |  |
| H            | HSK 100 🛞      | 4 tools              | 2108284  | 4 tools               | 2108067  |  |  |  |  |
| S            | SK 30 🛞        | 8 tools              | 2108291* | 8 tools               | 2108109  |  |  |  |  |
| S            | SK 40 <b>⊗</b> | 8 tools              | 2108292* | 8 tools               | 2108108  |  |  |  |  |
|              | SK 50 🛞        | 4 tools              | 2108293* | 4 tools               | 2108043* |  |  |  |  |
|              | Capto C3 🗞     | 8 tools              | 2108279* | 8 tools               | 2108259  |  |  |  |  |
|              | Capto C4 🛞     | 8 tools              | 2108280* | 8 tools               | 2108260  |  |  |  |  |
| C            | Capto C5 🛞     | 8 tools              | 2108281* | 8 tools               | 2108261  |  |  |  |  |
| (            | Capto C6 🍣     | 8 tools              | 2108282* | 8 tools               | 2108262  |  |  |  |  |
| C            | Capto C8 🏀     | 4 tools              | 2108283* | 4 tools               | 2108251  |  |  |  |  |
|              | /DI 20 🛞       | 8 tools              | 2108294* | 8 tools               | 2108254  |  |  |  |  |
|              | /DI 25 🛞       | 8 tools              | 2108344* | 8 tools               | 2108255  |  |  |  |  |
| \            | /DI 30 🛞       | 8 tools              | 2108347* | 8 tools               | 2108256  |  |  |  |  |
| \            | /DI 40 🛞       | 8 tools              | 2108348* | 8 tools               | 2108257  |  |  |  |  |
| \            | /DI 50         | 8 tools              | 2108349* | 8 tools               | 2108258* |  |  |  |  |
| V            | /DI 60 🛞       | 4 tools              | 2108350* | 4 tools               | 2108250* |  |  |  |  |
|              | ABS 50 🛞       | 8 tools              | 2108276* | 8 tools               | 2108273  |  |  |  |  |
| -            | ABS 63 🛞       | 8 tools              | 2108277* | 8 tools               | 2108275  |  |  |  |  |
| A            | ABS 80 🛞       | 7 tools              | 2108278* | 7 tools               | 2108274  |  |  |  |  |
|              | JTS 63 🛞       | 8 tools              | 2108351* | 8 tools               | 2108353  |  |  |  |  |
|              | JTS 80 🛞       | 4 tools              | 2108352* | 4 tools               | 2108354  |  |  |  |  |
| 1            | 173 E          | 8 tools              | 2108357* | 8 tools               | 2108356  |  |  |  |  |