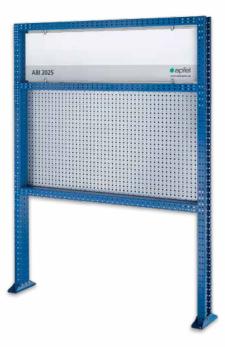

#### ABI 2025 Basic

Basic module with frame of 3 mm sheet steel including:

- 1 Set mounting plates for floor fixation
- 1 Perforated panel 1,800 w x 900 h
- 1 Blank space for top board

Dimensions frame ca.:

1,940 w x 2,500 h x 140 d