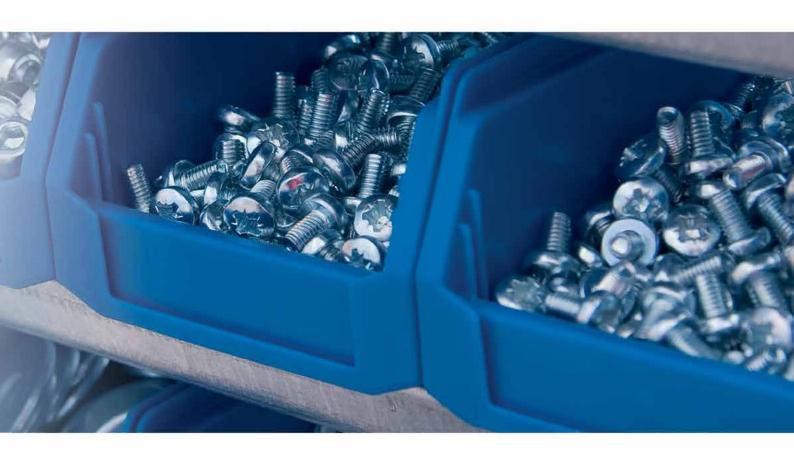

# **Double row boxes – the easy way of Kanban storage!**

The clever replenishing system. Available for all WKS tool cabinets.

Storage bins not included in the tray price. Fitting storage bins on page 72.

#### **WKH 502**

Tool tray for 16 storage bins KLF 211 (No. 11) fitting to WKS 001, 002, 013, 014, 023, 024 Order No. 2330348

Tool tray for 20 storage bins KLF 211 (No. 11) fitting to WKS 003, 006, 033, 034, 063, 064 **WKH 903** 

**WKS 023** 

Store your small parts according to **Set L plus** Kanban at minimum space.

Incl. 30 storage trays WKH 502 and 480 storage bins KLF 211 (No. 11) 660 w x 2,140 h x 1,050 d

Order No. 2331833

- WKS 063 With 250 mm extended depth. Set L plus Incl. 30 storage trays WKH 504 and 600 storage bins KLF 211 (No. 11) 660 w x 2,140 h x 1,300 d Order No. 2331834

up to 1,000 storage bins at only 1m front width plus 250 mm

WKS 002 Hundreds of storage bins well **Set L plus** arranged in compact format. Incl. 50 storage trays WKH 502 and

> 800 storage bins KLF 211 (No. 11) 1,040 w x 2,140 h x 1,050 d