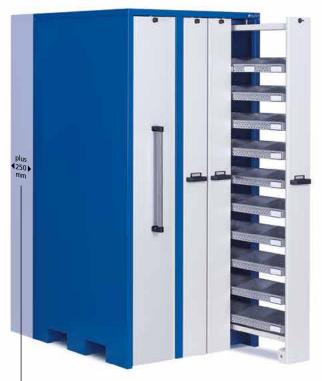

# Series V – the universal storage cabinet for a clean and safe keeping

Numerous widths of the drawers and three different depths of the cabinets offer all possibilities of complete storage systems with an optimal use of available space.

Both-side rubber lips provide clean storage surroundings, stainless steel handle bars an easy and sound handling.

Drawers with running wheels and the solid construction allow payloads of up to 500 kg per drawer.

The overall height of the series V is 2,220, the clear usable height is 1,900 mm, the pattern of the boreholes for the variable mounting of the storage trays is 25 mm.

All Series V models are powder-coated in charcoal gray RAL 7021 (casing) and white RAL 9002 (drawers).

# The vertical storage cabinet for individual configuration

Choose your perfect one of our many variants in four different corpus widths and three different depths each.

24 different drawer combinations offer all possibilities to maximize the use of the cabinets volume.