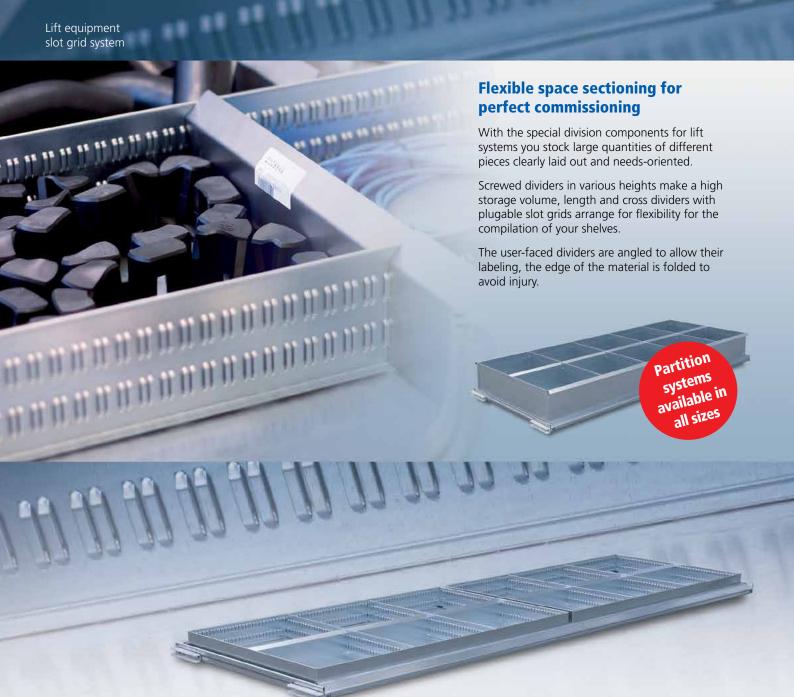

## Apfel lift equipment – the complete range of accessories for maximum storage capacity

Slot grid frames with length and cross dividers allow a nearly step-free space segmentation.

With storage boxes in many different sizes you stow away your picking goods and small-parts clearly structured and transport safe.

Tool holders with precise fitted and screwed plastic adapters store cutting tools of all shank types.

With carrier frames you set the storage level of your holders and create space for larger tools.

Use all the storage possibilities of your lifting system and load your trays in order to an efficient and sustainable reducing of your access times!

# Slot grid system components with 50 mm height

#### **SRR 50-2850**

Slot grid frames, complete for lift tray, galvanised sheet steel, 2,850 l x 864 w x 50 h, six-part (long side two-pieces each), pattern 17 mm Order No. 3733031

### LTL 50-826

Length divider for slot grid frames, galvanised sheet steel, 826 l x 50 h, pattern 17 mm Order No. 3733038

#### **QTL 50-24**

Cross divider for slot grid frames, galvanised sheet steel, 405 l x 50 h 32° tilting at 32 mm height

Order No. 3733035