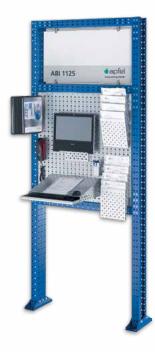

#### **ABI 1125 Basic**

Basic module with frame of 3 mm sheet steel including:

- 1 Set mounting plates for floor fixation
- 1 Perforated panel 910 w x 900 h
- 1 Blank space for top board

Dimensions frame ca.:

1,040 w x 2,500 h x 140 d

Order No. 2332534

# ABI workstations Set PC with the complete equipment for your computer workplace

Complete sets consisting of:

- 1 Frame of 3 mm sheet steel
- 1 Set mounting plates for floor fixation
- 1 Perforated panel usable on both sides
- 1 Top board white
- 1 Writing surface with drawer
- 1 Set cases (4 pcs.) for documents size DIN A4
- 4 Document cases
- 1 Mounting adaptor for PC monitors
- 1 Bracket with 10 display panels size 10 DIN A4
- 1 File folder tray (not ABI 1125)
- 1 Printer rack with double paper shelf (not ABI 1125)
- 1 Ballpen box

#### ABI 1125 Set PC

Order No. 2332500

The slim version as PC station with complete equipment
Perforated panel 1,040 w x 900 h
Top board 860 w x 440 h
Printable surface 860 w x 300 h
Dimensions frame ca.:
1,040 w x 2,500 h x 140 d