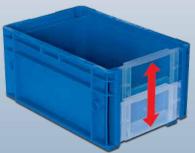

# **Double row boxes – the easy way of Kanban storage!**

The clever replenishing system. Available for all WKS tool cabinets.

Storage bins not included in the tray price. Fitting storage bins on page 72.