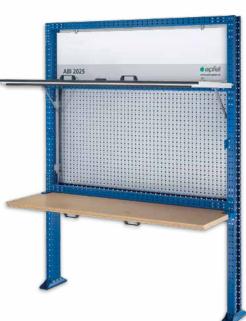

# ABI – the multifunctional and space-saving workplace

The Apfel ABI workstation stores various tools, additives and work utilities in even the smallest areas.

Whether it can be used as a flexible workspace in production halls, as a measuring and test station or a complete emergency unit with fire extinguishers and first-aid materials – the ABI allowes entire functional units even in niches, passageways or on walls, to improve the organization and the processes in your company.

The workstation is available in three different dimensions and can be individually configured for nearly every imaginable application.

Frame with only 140 mm depth

#### ABI 2025 Basic

Basic module with frame of 3 mm sheet steel including:

- 1 Set mounting plates for floor fixation
- 1 Perforated panel 1,800 w x 900 h
- 1 Blank space for top board

Dimensions frame ca.:

1,940 w x 2,500 h x 140 d